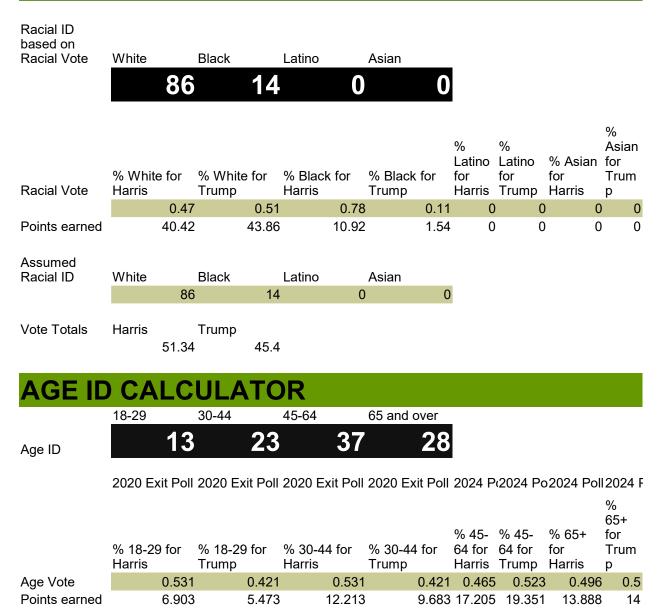

## **RACIAL DEMOS CALCULATOR**

oll

|                               | White 2020<br>Exit Poll | Black 2020<br>Exit Poll | Asian 2020<br>Exit Poll | Latino 2020<br>Exit Poll | Whi<br>202<br>) Exit<br>Poll | 4 2024 | Asian<br>2024<br>Exit Po | Latii<br>o<br>202<br>Exit<br>II Poll | 4 |
|-------------------------------|-------------------------|-------------------------|-------------------------|--------------------------|------------------------------|--------|--------------------------|--------------------------------------|---|
| Racial ID<br>percentage       | 8                       | 1                       | 11                      | 0                        | 5                            | 82     | 9                        | 0                                    | 4 |
| Racial Polling<br>Sample Bias |                         | 1                       | -2                      | 0                        | -1                           |        |                          |                                      |   |

| Racial Bias   |    |
|---------------|----|
| Score (+ is   |    |
| Dem, - is GOP | Л  |
| bias)         | -4 |

|                   | 18-29 Exit | 30-44 Exit | 45-64 Exit |       |          | 18-29<br>2024 | 30-44<br>2024 | 45-64<br>2024 |    | 5+  |
|-------------------|------------|------------|------------|-------|----------|---------------|---------------|---------------|----|-----|
|                   | Poll       | Poll       | Poll       | 65+ E | xit Poll | Poll          | Poll          | Poll          | P  | oll |
| Age ID            | 1          | 13         | 23         | 37    | 28       | 8             |               | 10            | 40 | 41  |
| Age Bias          |            | -5         | -13        | 3     | 13       |               |               |               |    |     |
| Age Bias<br>Score | -2         | 1          |            |       |          |               |               |               |    |     |