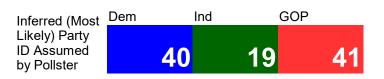

|                                                        | Dem 2020<br>Exit Poll    | GOP 2020<br>Exit Poll  |    | Dem 2024<br>Poll  |    | GOP 2024<br>Poll  |    |
|--------------------------------------------------------|--------------------------|------------------------|----|-------------------|----|-------------------|----|
| Party ID<br>Values                                     | 40                       | 0                      | 41 |                   | 36 | ;                 | 36 |
| Party ID<br>Difference                                 | -4                       | 4                      | -5 | 5                 |    |                   |    |
| Party ID Bias<br>Score (+ is<br>Dem, - is GOP<br>bias) |                          |                        |    |                   |    |                   |    |
|                                                        | Female 2020<br>Exit Poll | Male 2020<br>Exit Poll |    | Female 20<br>Poll | 24 | Male 2024<br>Poll |    |
| Gender ID<br>Values                                    | 53                       | 3                      | 47 | ,                 | 52 | 2                 | 48 |
| Gender ID<br>Bias                                      |                          | 1                      | 1  |                   |    |                   |    |