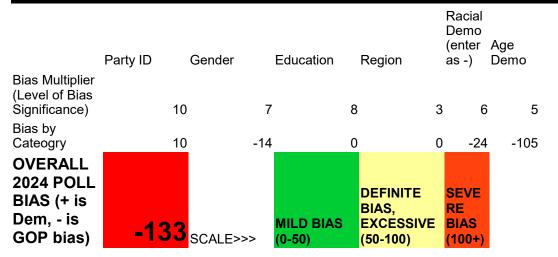

### Insider Adv, PA, 9/14-9/15 -133 to GOP, sever bias, will adjust for my average POLL BIAS CACLULATOR

Understanding the Overall Poll Bias Score – A perfect bias score as compared to the 2020 exit polls equals a 0 value. A positive score equals a Democratic bias. A negative score equals a Republican bias. The higher the value of the number, the worse the bias. I will adjust polls with this score in mind. Usually the adjustment is straightforward in that I can apply the proper party ID, gender ID, education ID to the party votes provided in the cross tabs. Sometimes pollsters hide the party ID, gender ID or education ID, but I have methods of inferring those. The calculators for inferring these party ID values can be found below. Regional bias usually can't be inferred, although if they provide how each region votes they can.