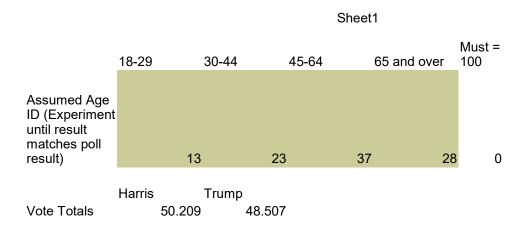

| Racial Bias   |    |
|---------------|----|
| Score (+ is   |    |
| Dem, - is GOP | Л  |
| bias)         | -4 |

|                   | 18-29 Exit | 30-44 Exit | 45-64 Exit |       |          | 18-29<br>2024 | 30-44<br>2024 | 45-64<br>2024 |    | 5+  |
|-------------------|------------|------------|------------|-------|----------|---------------|---------------|---------------|----|-----|
|                   | Poll       | Poll       | Poll       | 65+ E | xit Poll | Poll          | Poll          | Poll          | P  | oll |
| Age ID            | 1          | 13         | 23         | 37    | 28       | 8             |               | 10            | 40 | 41  |
| Age Bias          |            | -5         | -13        | 3     | 13       |               |               |               |    |     |
| Age Bias<br>Score | -2         | 1          |            |       |          |               |               |               |    |     |