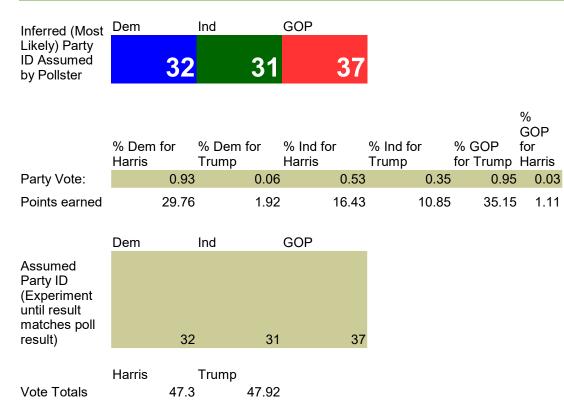

# **RACIAL DEMOS CALCULATOR**

| Racial ID<br>based on<br>Racial Vote | White       | Black       | Latino      | Asian       |            |       |         |       |
|--------------------------------------|-------------|-------------|-------------|-------------|------------|-------|---------|-------|
|                                      | 86          | 6           | 4           | . 1         |            |       |         |       |
|                                      |             |             |             |             |            | %     |         | %     |
|                                      |             |             |             |             |            |       | % Asian |       |
|                                      | % White for | % White for | % Black for | % Black for | % Latino   | for   | for     | for   |
| Racial Vote                          | Harris      | Trump       | Harris      | Trump       | for Harris | Trump | Harris  | Trump |
|                                      | 0.47        | 7 0.49      | 0.74        | 4 0.21      | 0.51       | 0.49  | 0.31    | 0.53  |
| Points earned                        | 40.42       | 2 42.14     | 4.44        | 4 1.26      | 6 2.04     | 1.96  | 0.31    | 0.53  |

| Assumed<br>Racial ID | White  | Black | Latino | Asian |   |
|----------------------|--------|-------|--------|-------|---|
|                      |        | 86    | 6      | 4     | 1 |
| Vote Totals          | Harris | Trump |        |       |   |
|                      |        | 47.21 | 45.89  |       |   |