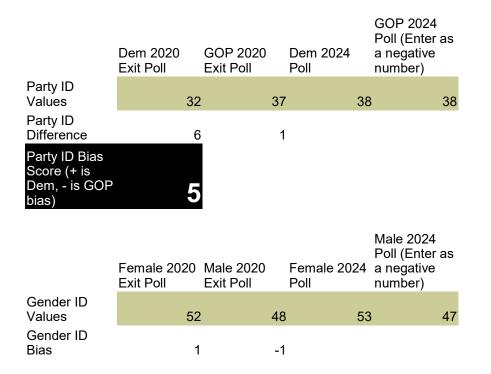

9/12 80 to Dems, Definite Excessive Bias POLL BIAS CACLULATOR



Understanding the Overall Poll Bias Score – A perfect bias score as compared to the 2020 exit polls equals a 0 value. A positive score equals a Democratic bias. A negative score equals a Republican bias. The higher the value of the number, the worse the bias. I will adjust polls with this score in mind. Usually the adjustment is straightforward in that I can apply the proper party ID, gender ID, education ID to the party votes provided in the cross tabs. Sometimes pollsters hide the party ID, gender ID or education ID, but I have methods of inferring those. The calculators for inferring these party ID values can be found below. Regional bias usually can't be inferred, although if they provide how each region votes they can.





|                                                        | Northeast<br>2020 Exit Poll | South 2020<br>Exit Poll | Midwest 202<br>Exit Poll | 20 West 2020<br>Exit Poll | North-<br>east 2024<br>Poll | South<br>2024<br>Poll | Midwest<br>2024<br>Poll | West<br>2024<br>Poll |
|--------------------------------------------------------|-----------------------------|-------------------------|--------------------------|---------------------------|-----------------------------|-----------------------|-------------------------|----------------------|
| Regional<br>Values<br>(national polls<br>only)         |                             |                         |                          |                           |                             |                       |                         |