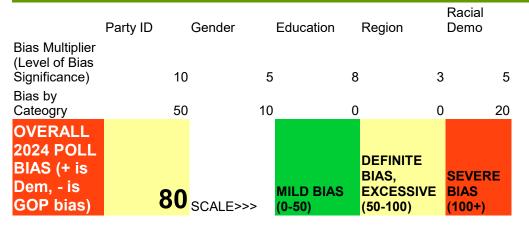

## Insider Adv, WI, 9/11-9/12 80 to Dems, Definite Excessive Bias POLL BIAS CACLULATOR

Understanding the Overall Poll Bias Score – A perfect bias score as compared to the 2020 exit polls equals a 0 value. A positive score equals a Democratic bias. A negative score equals a Republican bias. The higher the value of the number, the worse the bias. I will adjust polls with this score in mind. Usually the adjustment is straightforward in that I can apply the proper party ID, gender ID, education ID to the party votes provided in the cross tabs. Sometimes pollsters hide the party ID, gender ID or education ID, but I have methods of inferring those. The calculators for inferring these party ID values can be found below. Regional bias usually can't be inferred, although if they provide how each region votes they can.