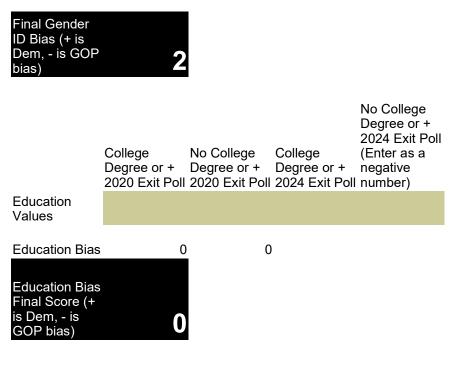

12 80 to Dems, Definite Excessive Bias POLL BIAS CACLULATOR



Understanding the Overall Poll Bias Score – A perfect bias score as compared to the 2020 exit polls equals a 0 value. A positive score equals a Democratic bias. A negative score equals a Republican bias. The higher the value of the number, the worse the bias. I will adjust polls with this score in mind. Usually the adjustment is straightforward in that I can apply the proper party ID, gender ID, education ID to the party votes provided in the cross tabs. Sometimes pollsters hide the party ID, gender ID or education ID, but I have methods of inferring those. The calculators for inferring these party ID values can be found below. Regional bias usually can't be inferred, although if they provide how each region votes they can.





|                                                        | Northeast<br>2020 Exit Poll | South 2020<br>Exit Poll | Midwest 202<br>Exit Poll | 20 West 2020<br>Exit Poll | North-<br>east 2024<br>Poll | South<br>2024<br>Poll | Midwest<br>2024<br>Poll | West<br>2024<br>Poll |
|--------------------------------------------------------|-----------------------------|-------------------------|--------------------------|---------------------------|-----------------------------|-----------------------|-------------------------|----------------------|
| Regional<br>Values<br>(national polls<br>only)         |                             |                         |                          |                           |                             |                       |                         |