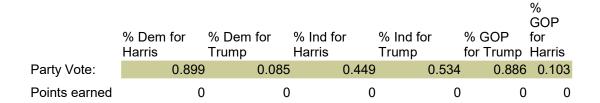

|                            |                                |

|          |            |            |            |     |             |           | 30-44 | 45-64 |      |    |
|----------|------------|------------|------------|-----|-------------|-----------|-------|-------|------|----|
|          | 18-29 Exit | 30-44 Exit | 45-64 Exit |     |             | 18-29     | 2024  | 2024  | 65+  |    |
|          | Poll       | Poll       | Poll       | 65+ | + Exit Poll | 2024 Poll | Poll  | Poll  | Poll |    |
| Age ID   |            | 17         | 23         | 38  | 22          | 17        | 23    | 1     | 36   | 23 |
| Age Bias |            | 0          | 0          | -2  | 1           |           |       |       |      |    |

#### **PARTY ID CALULATOR**







### **GENDER ID CALCULATOR**





## **EDUCATION ID CALCULATOR**



# **RACIAL DEMOS CALCULATOR**

Racial ID based on Racial Vote White Black Latino Asian 0 0 0

| Racial Vote          | % White for Harris | % White for<br>Trump | % Black for<br>Harris | % Black for<br>Trump | % Latino<br>for Harris | %<br>Latino<br>for<br>Trump | for | %<br>Asian<br>for<br>Trump |
|----------------------|--------------------|----------------------|-----------------------|----------------------|------------------------|-----------------------------|-----|----------------------------|
| Points earned        |                    | 0                    | 0                     | 0                    | 0 (                    | D 0                         | C   | ) 0                        |
| Assumed<br>Rac