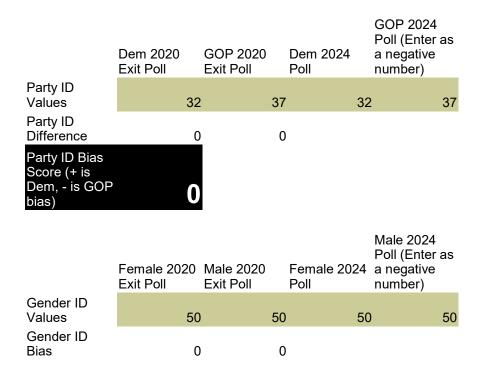

| Final Gender<br>ID Bias (+ is<br>Dem, - is GOP<br>bias)                         | 0           |                                             |             |          |
|---------------------------------------------------------------------------------|-------------|---------------------------------------------|-------------|----------|
|                                                                                 | Degree or + | No College<br>Degree or +<br>2020 Exit Poll | Degree or + | negative |
| Education<br>Values                                                             | 34          | . 66                                        | 36          | 64       |
| Education Bias<br>Education Bias<br>Final Score (+<br>is Dem, - is<br>GOP bias) |             | -2                                          |             |          |