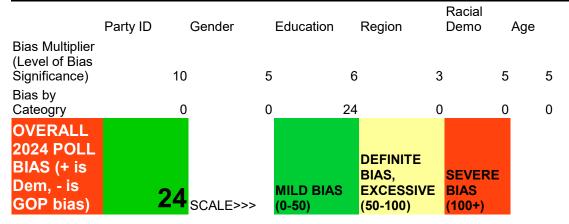

# Fabrizio/Anzalone, WI, 9/11-9/14 24 bias to Dem, Mild Bias, Included POLL BIAS CACLULATOR

Understanding the Overall Poll Bias Score – A perfect bias score as compared to the 2020 exit polls equals a 0 value. A positive score equals a Democratic bias. A negative score equals a Republican bias. The higher the value of the number, the worse the bias. I will adjust polls with this score in mind. Usually the adjustment is straightforward in that I can apply the proper party ID, gender ID, education ID to the party votes provided in the cross tabs. Sometimes pollsters hide the party ID, gender ID or education ID, but I have methods of inferring those. The calculators for inferring these party ID values can be found below. Regional bias usually can't be inferred, although if they provide how each region votes they can.