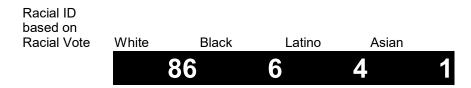

### **RACIAL DEMOS CALCULATOR**

| Racial Vote          | % Whit<br>Harris | e for<br>0.47 | % White<br>Trump |       | % Black<br>Harris | for<br>0.74 | % Black<br>Trump | for<br>0.21 |   | for<br>Trump | for<br>Trump |
|----------------------|------------------|---------------|------------------|-------|-------------------|-------------|------------------|-------------|---|--------------|--------------|
| Points earned        |                  | 40.42         |                  | 42.14 |                   | 4.44        |                  | 1.26        |   |              |              |
| Assumed<br>Racial ID | White            | 86            | Black            | 6     | Latino            | 4           | Asian            | 1           | I |              |              |
| Vote Totals          | Harris           |               | Trump            |       |                   |             |                  |             |   |              |              |
|                      |                  | 47.21         |                  | 45.89 |                   |             |                  |             |   |              |              |
|                      |                  |               |                  |       |                   |             |                  |             |   |              |              |
| AGE ID               | ) CA             | LC            | ULA              | TC    | R                 |             |                  |             |   |              |              |