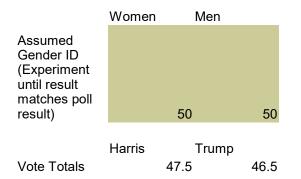

# **GENDER ID CALCULATOR**

| Gender ID<br>based on<br>Gender Vote | Women 50             | Men 50                 |                     |                    |
|--------------------------------------|----------------------|------------------------|---------------------|--------------------|
|                                      | % Women fo<br>Harris | r % Women for<br>Trump | % Men for<br>Harris | % Men for<br>Trump |
| Gender Vote                          | 0.5                  | 3 0.42                 | 0.42                | 0.51               |
| Points earned                        | 26.                  | 5 21                   | 21                  | 25.5               |