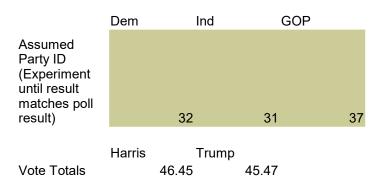

# **PARTY ID CALULATOR**

| Inferred (Most                             | Dem |    | Ind |    | GOP |    |
|--------------------------------------------|-----|----|-----|----|-----|----|
| Likely) Party<br>ID Assumed<br>by Pollster |     | 32 |     | 31 |     | 37 |