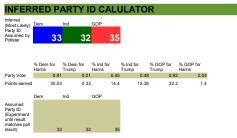

|                                                        | Dem 2020<br>Exit Poll | GOP 2020<br>Exit Poll |    | Dem 2024<br>Poll |    | GOP 2024<br>Poll (Enter as<br>a negative<br>number) |
|--------------------------------------------------------|-----------------------|-----------------------|----|------------------|----|-----------------------------------------------------|
| Party ID<br>Values                                     | 34                    |                       | 37 |                  | 33 | 35                                                  |
| Party ID<br>Difference                                 | 2                     | <u>.</u>              | -2 |                  |    |                                                     |
| Party ID Bias<br>Score (+ is<br>Dem, - is GOP<br>bias) | 1                     |                       |    |                  |    |                                                     |
|                                                        | Female 2020           | Male 2020             |    | Female 203       | 24 | Mail 2024                                           |

| apply the prope<br>tabs. Sometim<br>of inferring thos<br>Regional bias u<br>can.                     | es pollsters his<br>se. The calcula      | de the party ID<br>ators for inferr       | , gender ID or<br>ing these party<br>ough if they pro | ID values ca                                       | n be f           | ound be | low.                  |                          |                                |                         |           |    |
|------------------------------------------------------------------------------------------------------|------------------------------------------|-------------------------------------------|-------------------------------------------------------|----------------------------------------------------|------------------|---------|-----------------------|--------------------------|--------------------------------|-------------------------|-----------|----|
|                                                                                                      | Dem 2020<br>Exit Poll                    | GOP 2020<br>Exit Poll                     | Dem 2024<br>Poll                                      | GOP 2024<br>Poll (Enter a<br>a negative<br>number) | as               |         |                       |                          |                                |                         |           |    |
| Party ID<br>Values                                                                                   | 34                                       | 3                                         | 7 34                                                  |                                                    | 37               |         |                       |                          |                                |                         |           |    |
| Party ID<br>Difference                                                                               | 0                                        |                                           | D                                                     |                                                    |                  |         |                       |                          |                                |                         |           |    |
| Party ID Bias<br>Score (+ is<br>Dem, - is GOP<br>bias)                                               | 0                                        |                                           |                                                       |                                                    |                  |         |                       |                          |                                |                         |           |    |
| Gender ID                                                                                            | Female 2020<br>Exit Poll                 | Male 2020<br>Exit Poll                    | Female 2024<br>Poll                                   | Mail 2024<br>Poll                                  |                  |         |                       |                          |                                |                         |           |    |
| /alues                                                                                               | 56                                       | i 4                                       | 4 56                                                  | 5                                                  | 44               |         |                       |                          |                                |                         |           |    |
| Sender ID<br>Bas<br>Inal Gender                                                                      | 0                                        |                                           | D                                                     |                                                    |                  |         |                       |                          |                                |                         |           |    |
| D Blas (+ is<br>Dem, - is GOP<br>blas)                                                               | 0                                        |                                           |                                                       |                                                    |                  |         |                       |                          |                                |                         |           |    |
| Education                                                                                            | College<br>Degree or +<br>2020 Exit Poll | No College<br>Degree or +<br>2020 Exit Po | Degree or +                                           | No College<br>Degree or 4<br>2024 Poll             |                  |         |                       |                          |                                |                         |           |    |
| alues/                                                                                               | 36                                       | i 6                                       | 4 36                                                  | 3                                                  | 64               |         |                       |                          |                                |                         |           |    |
| Education Blas<br>Education Blas<br>Final Score (*<br>s Dem, - is<br>SOP blas)                       |                                          |                                           | D                                                     |                                                    |                  |         |                       |                          |                                |                         |           |    |
| Regional<br>Values<br>(national polls<br>only)                                                       | Northeast<br>2020 Exit Poll              | South 2020<br>Exit Poll                   | Midwest 2020<br>Exit Poll                             | West 2020<br>Exit Poll                             | No<br>eas<br>Pol | st 2024 | 2024                  | Midwest<br>2024<br>Poll  | West<br>2024<br>Poll           |                         |           |    |
| Regional Bias<br>(National Polls<br>Only)<br>Regional Bias<br>Score (+ is<br>Dem, - is GOP<br>bias)  | 0                                        |                                           | D (                                                   | )                                                  | 0                |         |                       |                          |                                | •                       |           |    |
|                                                                                                      | White 2020<br>Exit Poll                  | Black 2020<br>Exit Poll                   | Latino 2020<br>Exit Poll                              | Asian 2020<br>Exit Poll                            | oth              |         | Exit                  | Black                    | Latino<br>2020<br>Exit<br>Poll | Asian 2020<br>Exit Poll | other     |    |
| Racial ID<br>percentage                                                                              | 65                                       | i 2                                       | 3 5                                                   | 5                                                  | 2                | 5       | 65                    | 25                       | 4                              |                         | 3         | 3  |
| Racial Polling<br>Sample Bias<br>Racial Bias<br>Score (+ is<br>Score (+ is<br>Sem, - is GOP<br>ilas) | 0                                        |                                           | 2 -1                                                  |                                                    | 1                | -2      |                       |                          |                                |                         |           |    |
| Age ID                                                                                               | 18-29 Exit<br>Poll                       | 30-39 Exit<br>Poll                        | 40-49 Exit<br>Poll                                    | 50-64                                              | 65-              |         | 18-29<br>Exit<br>Poll | 30-39<br>Exit Poll<br>14 | 40-49<br>Exit<br>Poll          | 50-64                   | 65+.<br>1 | 24 |