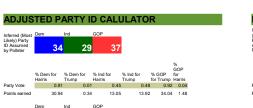

|                                                        | Dem 2020<br>Exit Poll | GOP 2020<br>Exit Poll |    | Dem 2024<br>Poll |    | GOP 2024<br>Poll (Enter as<br>a negative<br>number) |
|--------------------------------------------------------|-----------------------|-----------------------|----|------------------|----|-----------------------------------------------------|
| Party ID<br>Values                                     | 34                    |                       | 37 |                  | 33 | 35                                                  |
| Party ID<br>Difference                                 | 2                     | <u>.</u>              | -2 |                  |    |                                                     |
| Party ID Bias<br>Score (+ is<br>Dem, - is GOP<br>bias) | 1                     |                       |    |                  |    |                                                     |
|                                                        | Female 2020           | Male 2020             |    | Female 203       | 24 | Mail 2024                                           |