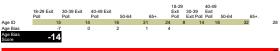

Trafalgar, NC, 10/10-10/13 Poll Bias Score -80 towards GOP, definite bias, will adjust. POLL BIAS CACLULATOR

| Bias                                                         | Party ID | Gender |     | Education                                          | Region                                     | Racial<br>Demo          |   | Age<br>Dem | 0 |
|--------------------------------------------------------------|----------|--------|-----|----------------------------------------------------|--------------------------------------------|-------------------------|---|------------|---|
| Multiplier<br>(Level of<br>Bias<br>Significan                |          |        |     |                                                    |                                            |                         |   |            |   |
| ce)<br>Bias by                                               |          | 10     | 5   |                                                    | 7                                          | 3                       | 5 |            | 5 |
| Cateogry                                                     |          | 10     | -20 |                                                    | )                                          | 0                       | 0 | -7         | 0 |
| OVERALL<br>2024 POLL<br>BIAS (+ is<br>Dem, - is<br>GOP bias) | -8       |        | ~~  | NO<br>SIGNIFICANT<br>BIAS,<br>ACCEPTABLI<br>(0-50) | DEFINITE<br>BIAS,<br>EXCESSIVI<br>(50-100) | SEVER<br>BIAS<br>(100+) | E |            |   |
|                                                              |          |        |     |                                                    |                                            |                         |   |            |   |