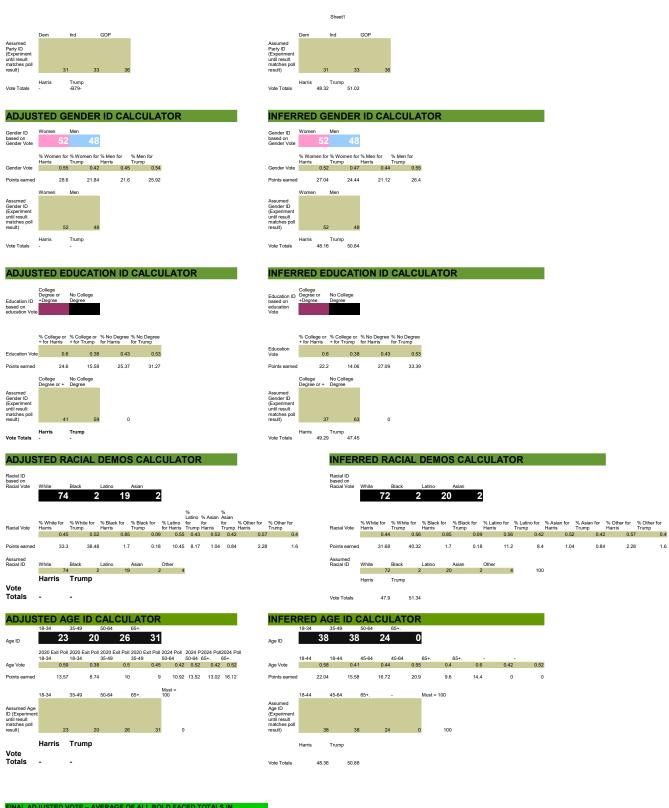

The calcuators below calculate the adjusted vote using supplied

## ADJUSTED PARTY ID CALULATOR

|               | % Dem for<br>Harris | % Dem for<br>Trump | % Ind for<br>Harris |       | % GOP<br>for Trump | %<br>GOP<br>for<br>Harris |
|---------------|---------------------|--------------------|---------------------|-------|--------------------|---------------------------|
| Party Vote:   | 0.94                | 0.02               | 0.52                | 0.42  | 0.89               | 0.08                      |
| Dainta annual | 20.14               | 0.62               | 17 16               | 12.06 | 22.04              | 2 00                      |

## INFERRED PARTY ID CALULATOR

|               | % Dem for<br>Harris | % Dem for<br>Trump | % Ind for<br>Harris | % Ind for<br>Trump | % GOP for<br>Trump | % GOP for<br>Harris |
|---------------|---------------------|--------------------|---------------------|--------------------|--------------------|---------------------|
| Party Vote:   | 0.98                | 0.02               | 0.                  | 5 0.4              | 3 0.96             | 0.04                |
| Points earned | 30.38               | 0.62               | 16                  | 5 15.8             | 1 3456             | 1 44                |