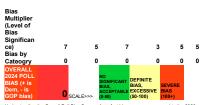

## POLL BIAS CACLULATOR

Understanding the Overal Poll Bias Score A perfect bias score as compared to the 2020 only polle equals a O value. A persite become a compared to the 2020 only polle equals a O value. A persite score equals a Democratic bias. A regarder score equals a Repution bias. The higher the value of the number, the worse the bias. I will adjust polls with this score in mind. Usually the adjustment is straightforward in that I can apply the proper party I/D, gender I/D exclusion I/D to the party voles provided in the cross tabs. Sometimes posters hide the party I/D, gender I/D or education I/D, but I have methods inferring the past put I/D values can be found below. Regional bias usually can't be inferred, although if they provide how each region voles they can.