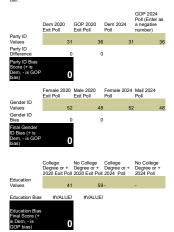

## POLL BIAS CACLULATOR

Understanding the Overal Poll Bias Score A perfect bias score as compared to the 2020 only polle equals a O value. A persite become a compared to the 2020 only polle equals a O value. A persite score equals a Democratic bias. A regarder score equals a Repution bias. The higher the value of the number, the worse the bias. I will adjust polls with this score in mind. Usually the adjustment is straightforward in that I can apply the proper party I/D, gender I/D exclusion I/D to the party voles provided in the cross tabs. Sometimes posters hide the party I/D, gender I/D or education I/D, but I have methods inferring the past put I/D values can be found below. Regional bias usually can't be inferred, although if they provide how each region voles they can.