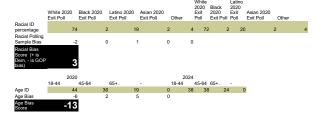

## POLL BIAS CACLULATOR

Understanding the Overal Poll Bias Score A perfect bias score as compared to the 2020 only polle equals a O value. A persite become a compared to the 2020 only polle equals a O value. A persite score equals a Democratic bias. A regarder score equals a Repution bias. The higher the value of the number, the worse the bias. I will adjust polls with this score in mind. Usually the adjustment is straightforward in that I can apply the proper party I/D, gender I/D exclusion I/D to the party voles provided in the cross tabs. Sometimes posters hide the party I/D, gender I/D or education I/D, but I have methods inferring the past put I/D values can be found below. Regional bias usually can't be inferred, although if they provide how each region voles they can.