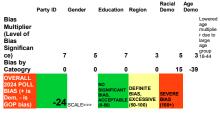

## CBS/YouGov, AZ, 10/11-10/16 Poll Bias Score -24, no bias, included in my averages.

## POLL BIAS CACLULATOR

Understanding the Overal Poll Bias Score A perfect bias score as compared to the 2020 only polle equals a O value. A persite become a compared to the 2020 only polle equals a O value. A persite score equals a Democratic bias. A regarder score equals a Repution bias. The higher the value of the number, the worse the bias. I will adjust polls with this score in mind. Usually the adjustment is straightforward in that I can apply the proper party I/D, gender I/D exclusion I/D to the party voles provided in the cross tabs. Sometimes posters hide the party I/D, gender I/D or education I/D, but I have methods inferring the past put I/D values can be found below. Regional bias usually can't be inferred, although if they provide how each region voles they can.