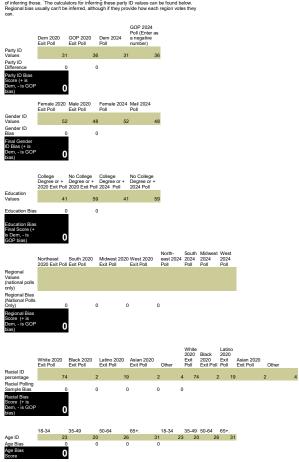

## POLL BIAS CACLULATOR

Understanding the Overal Poll Bias Score A perfect bias score as compared to the 2020 only polle equals a O value. A persite become a compared to the 2020 only polle equals a O value. A persite score equals a Democratic bias. A regarder score equals a Repution bias. The higher the value of the number, the worse the bias. I will adjust polls with this score in mind. Usually the adjustment is straightforward in that I can apply the proper party I/D, gender I/D exclusion I/D to the party voles provided in the cross tabs. Sometimes posters hide the party I/D, gender I/D or education I/D, but I have methods inferring the past put I/D values can be found below. Regional bias usually can't be inferred, although if they provide how each region voles they can.