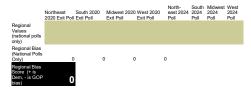

## POLL BIAS CACLULATOR

Understanding the Overal Poll Bias Score A perfect bias score as compared to the 2020 only polle equals a O value. A persite become a compared to the 2020 only polle equals a O value. A persite score equals a Democratic bias. A regarder score equals a Repution bias. The higher the value of the number, the worse the bias. I will adjust polls with this score in mind. Usually the adjustment is straightforward in that I can apply the proper party I/D, gender I/D exclusion I/D to the party voles provided in the cross tabs. Sometimes posters hide the party I/D, gender I/D or education I/D, but I have methods inferring the past put I/D values can be found below. Regional bias usually can't be inferred, although if they provide how each region voles they can.