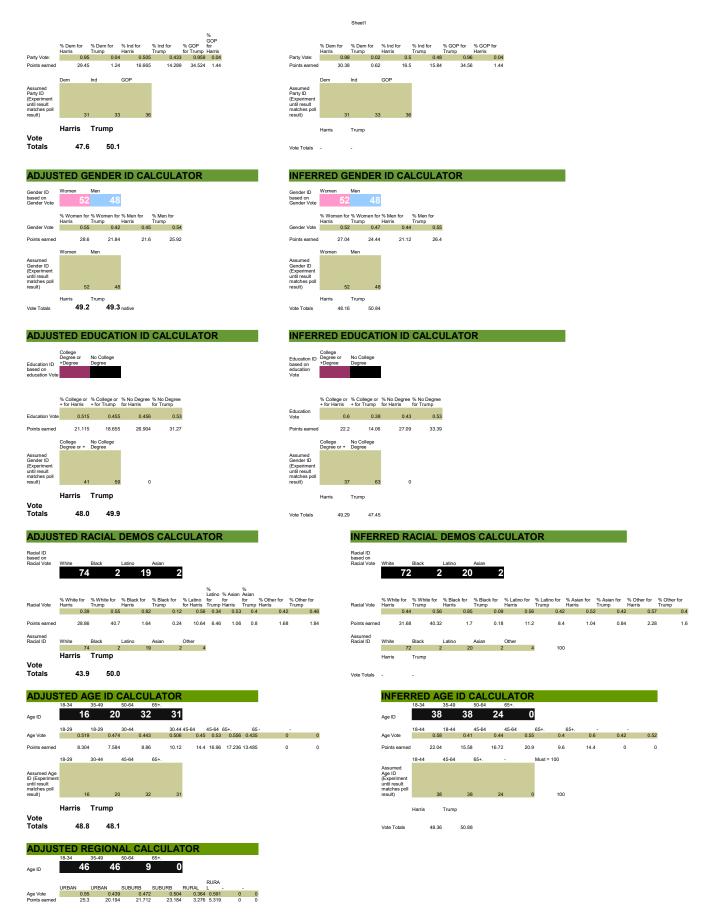

## INFERRED PARTY ID CALULATOR

|                                                                          | URB | SUB | RUR  |   |  |  |
|--------------------------------------------------------------------------|-----|-----|------|---|--|--|
| Assumed Age<br>ID (Experiment<br>until result<br>matches poll<br>result) |     | 46  | 46   | 9 |  |  |
| Harris Trump                                                             |     |     |      |   |  |  |
| Vote<br>Totals                                                           | 50  | ).3 | 48.7 |   |  |  |

|                                                                                                                             | TORS A                                                | BOVE                                                                              | VERAGE                                        |                                                                                                                                                        |                              |                                                            |                                                                        |                                    |         |
|-----------------------------------------------------------------------------------------------------------------------------|-------------------------------------------------------|-----------------------------------------------------------------------------------|-----------------------------------------------|--------------------------------------------------------------------------------------------------------------------------------------------------------|------------------------------|------------------------------------------------------------|------------------------------------------------------------------------|------------------------------------|---------|
| RIS<br>48                                                                                                                   | TRUMP <b>49</b> .3                                    | 3                                                                                 |                                               | <*<<<<                                                                                                                                                 |                              |                                                            |                                                                        |                                    |         |
|                                                                                                                             |                                                       |                                                                                   | 2-10/17                                       |                                                                                                                                                        |                              | <                                                          |                                                                        |                                    |         |
| iust                                                                                                                        | ed Pol                                                | Bias                                                                              | Score 0                                       | ), no bi                                                                                                                                               | as                           |                                                            |                                                                        |                                    |         |
|                                                                                                                             |                                                       |                                                                                   |                                               | ,                                                                                                                                                      | Racial                       | Age                                                        |                                                                        |                                    |         |
|                                                                                                                             | Party ID                                              | Gender                                                                            | Education                                     | Region                                                                                                                                                 | Demo                         | Demo                                                       |                                                                        |                                    |         |
| iplier                                                                                                                      |                                                       |                                                                                   |                                               |                                                                                                                                                        |                              |                                                            | Lowered<br>age<br>multiplie                                            |                                    |         |
| el of                                                                                                                       |                                                       |                                                                                   |                                               |                                                                                                                                                        |                              |                                                            | r due to<br>large                                                      |                                    |         |
| ifican                                                                                                                      |                                                       | 7                                                                                 | 5                                             | 7                                                                                                                                                      | 3                            | 55                                                         | group<br>18-44                                                         |                                    |         |
| by                                                                                                                          |                                                       | 0                                                                                 | 5                                             |                                                                                                                                                        |                              | 0 0                                                        |                                                                        |                                    |         |
| ogry<br>RALL                                                                                                                |                                                       |                                                                                   | 3                                             | 0                                                                                                                                                      |                              |                                                            | ,                                                                      |                                    |         |
| POLL<br>(+ is                                                                                                               |                                                       |                                                                                   | NO<br>SIGNIFICAN<br>BIAS.                     | BIAS.                                                                                                                                                  | SEVERE                       |                                                            |                                                                        |                                    |         |
| - is<br>bias)                                                                                                               |                                                       | SCALE>>>                                                                          | ACCEPTABI<br>(0-50)                           | EXCESSIVE<br>(50-100)                                                                                                                                  | BIAS<br>(100+)               |                                                            |                                                                        |                                    |         |
| tanding                                                                                                                     | the Overell D                                         | Bine Cores                                                                        | A manfa at his                                | as score as cor<br>mocratic bias.                                                                                                                      | npared to th<br>A negative : | e 2020<br>score                                            |                                                                        |                                    |         |
| a Repu<br>polls wit                                                                                                         | blican bias. 1<br>th this score in                    | The higher the<br>n mind. Usual                                                   | value of the nully the adjustme               | umber, the wors                                                                                                                                        | se the bias.<br>ward in that | I will<br>I can                                            |                                                                        |                                    |         |
| ie prop<br>iometin<br>ring tho                                                                                              | er party iD, ge<br>nes polisters h<br>se. The calci   | nide the party<br>alators for infe                                                | ID, gender ID c<br>rring these par            | as score as con<br>mocratic bias.<br>umber, the wors<br>ent is straightfor<br>party votes pro<br>r education ID,<br>ty ID values can<br>rovide how eac | but I have r<br>be found b   | nethods<br>ielow.                                          |                                                                        |                                    |         |
| I bias I                                                                                                                    | usually can't t                                       | e inferred, alt                                                                   | hough if they p                               | rovide how eac                                                                                                                                         | h region vot                 | es they                                                    |                                                                        |                                    |         |
|                                                                                                                             |                                                       |                                                                                   |                                               | GOP 2024<br>Poll (Enter a                                                                                                                              | 15                           |                                                            |                                                                        |                                    |         |
| )                                                                                                                           | Dem 2020<br>Exit Poll                                 | GOP 2020<br>Exit Poll                                                             | Dem 2024<br>Poll                              | a negative<br>number)                                                                                                                                  | -                            |                                                            |                                                                        |                                    |         |
|                                                                                                                             |                                                       |                                                                                   |                                               |                                                                                                                                                        | 36                           |                                                            |                                                                        |                                    |         |
| e                                                                                                                           |                                                       | 0                                                                                 | 0                                             |                                                                                                                                                        |                              |                                                            |                                                                        |                                    |         |
| Bias<br>is<br>s GOP                                                                                                         | ,                                                     | 0                                                                                 |                                               |                                                                                                                                                        |                              |                                                            |                                                                        |                                    |         |
|                                                                                                                             |                                                       |                                                                                   |                                               |                                                                                                                                                        |                              |                                                            |                                                                        |                                    |         |
|                                                                                                                             | Female 202<br>Exit Poll                               | 0 Male 2020<br>Exit Poll                                                          | Female 202<br>Poll                            | 4 Mail 2024<br>Poll                                                                                                                                    |                              |                                                            |                                                                        |                                    |         |
| D                                                                                                                           | ŧ                                                     | 52                                                                                | 48                                            | 52 4                                                                                                                                                   | 17                           |                                                            |                                                                        |                                    |         |
| nder                                                                                                                        | _                                                     | 0                                                                                 | -1                                            |                                                                                                                                                        |                              |                                                            |                                                                        |                                    |         |
| + is<br>GOP                                                                                                                 |                                                       | 1                                                                                 |                                               |                                                                                                                                                        |                              |                                                            |                                                                        |                                    |         |
|                                                                                                                             |                                                       |                                                                                   |                                               |                                                                                                                                                        |                              |                                                            |                                                                        |                                    |         |
|                                                                                                                             | College<br>Degree or +                                | No College<br>Degree or +<br>oll 2020 Exit P                                      | College<br>Degree or +                        | No College<br>Degree or +<br>2024 Poll                                                                                                                 |                              |                                                            |                                                                        |                                    |         |
| n                                                                                                                           |                                                       |                                                                                   |                                               |                                                                                                                                                        | 59                           |                                                            |                                                                        |                                    |         |
| n Bias                                                                                                                      |                                                       | 0                                                                                 | 0                                             | 41 :                                                                                                                                                   | 28                           |                                                            |                                                                        |                                    |         |
| n Rips                                                                                                                      |                                                       | 0                                                                                 | 0                                             |                                                                                                                                                        |                              |                                                            |                                                                        |                                    |         |
| ore (+<br>- is                                                                                                              |                                                       | 0                                                                                 |                                               |                                                                                                                                                        |                              |                                                            |                                                                        |                                    |         |
|                                                                                                                             |                                                       |                                                                                   |                                               |                                                                                                                                                        |                              |                                                            |                                                                        |                                    |         |
| is)                                                                                                                         |                                                       |                                                                                   |                                               |                                                                                                                                                        |                              |                                                            |                                                                        |                                    |         |
| is)                                                                                                                         | Urban                                                 | Suburban                                                                          | Rural                                         |                                                                                                                                                        | Urban                        | Subur<br>ban                                               | Rural                                                                  |                                    |         |
| s)                                                                                                                          | Urban                                                 | Suburban                                                                          |                                               |                                                                                                                                                        |                              | ban                                                        |                                                                        |                                    |         |
| s)<br>polls                                                                                                                 | Urban                                                 | Suburban                                                                          | Rural<br>46                                   | 9                                                                                                                                                      |                              | Subur<br>ban<br>6 46                                       |                                                                        |                                    |         |
| I<br>Polls<br>I Bias<br>I Polls                                                                                             | Urban                                                 | Suburban                                                                          |                                               | 9                                                                                                                                                      |                              | ban                                                        |                                                                        |                                    |         |
| I<br>I polls<br>I Bias<br>I Polls                                                                                           | Urban<br>4                                            | Suburban                                                                          | 46                                            |                                                                                                                                                        | 4                            | ban                                                        |                                                                        |                                    |         |
| I<br>I polls<br>I Bias<br>I Polls                                                                                           | Urban<br>4                                            | Suburban                                                                          | 46                                            |                                                                                                                                                        | 4                            | ban                                                        |                                                                        |                                    |         |
| s)<br>polls<br>  Bias<br>  Polls                                                                                            | Urban<br>4                                            | Suburban                                                                          | 46                                            |                                                                                                                                                        | 4                            | ban<br>6 46<br>White                                       | 5 9<br>Lati                                                            | 10                                 |         |
| s)<br>polls<br>  Bias<br>  Polls                                                                                            | Urban<br>4                                            | Suburban                                                                          | 46<br>O                                       |                                                                                                                                                        | 4                            | ban<br>6 46                                                | 5 9                                                                    | io<br>)<br>Asian 2022<br>Fiti Poll | )       |
| s)<br>polls<br>I Bias<br>I Polls<br>I Bias<br>is<br>GOP                                                                     | Urban<br>4<br>White 2020<br>Exit Pol                  | Suburban<br>16<br>0<br>0<br>Black 2020                                            | 46<br>0<br>Latino 2020<br>Exit Poll           | 0<br>Asian 2020                                                                                                                                        | 0<br>Other                   | 6 46<br>White<br>2020<br>Exit                              | Latir<br>Black 2020<br>2020 Exit<br>Exit Poll Poll                     | Asian 2020                         | ) Other |
| I Polls<br>I Polls<br>I Bias<br>I Polls<br>I Bias<br>S GOP                                                                  | Urban<br>4<br>White 2020<br>Exit Pol                  | Suburban<br>16<br>0<br>0<br>Black 2020<br>Exit Poll                               | 46<br>0<br>Latino 2020<br>Exit Poll           | 0<br>Asian 2020<br>Exit Poll                                                                                                                           | 4<br>0<br>Other<br>2         | White<br>2020<br>Exit<br>Poll                              | Latir<br>Black 2020<br>2020 Exit<br>Exit Poll Poll                     | Asian 2020<br>Exit Poll            | Othe    |
| as)<br>al polls<br>al Polls<br>al Polls<br>al Polls<br>s GOP<br>D<br>age<br>colling<br>Bias                                 | Urban<br>4<br>White 2020<br>Exit Poll                 | Suburban<br>6<br>0<br>Eliack 2020<br>Exit Poll<br>74<br>0                         | 46<br>0<br>Latino 2020<br>Exit Poll<br>2      | 0<br>Asian 2020<br>Exit Poll<br>19                                                                                                                     | 4<br>0<br>Other<br>2         | ban<br>6 46<br>White<br>2020<br>Exit<br>Poll<br>4 74       | Latir<br>Black 2020<br>2020 Exit<br>Exit Poll Poll                     | Asian 2020<br>Exit Poll            | Othe    |
| as)<br>al polls<br>al Polls<br>al Polls<br>al Polls<br>s GOP<br>D<br>age<br>colling<br>Bias                                 | Urban<br>White 2020<br>Exit Poll                      | Suburban<br>16<br>0<br>Black 2020<br>Exit Poll<br>74<br>0                         | 46<br>0<br>Latino 2020<br>Exit Poll<br>2      | 0<br>Asian 2020<br>Exit Poll<br>19                                                                                                                     | 4<br>0<br>Other<br>2         | ban<br>6 46<br>2020<br>Exit<br>4 74<br>0                   | 3 9<br>Black 2020<br>2020 Ext<br>Exti Poll Poll                        | Asian 2020<br>Exit Poll            | Othe    |
| as)<br>al al polls<br>al Bias<br>al Pias<br>al Bias<br>al Bias<br>al Bias<br>al Bias<br>colling<br>Bias<br>t+ is<br>sis GOP | Urban<br>White 2020<br>Exit Poll<br>7<br>202<br>18-29 | Suburban<br>16<br>0<br>Black 2020<br>Exit Poll<br>74<br>0<br>0<br>0<br>0<br>30-44 | 46<br>0<br>Latino 2020<br>Exit Poll<br>2<br>0 | 0<br>Asian 2020<br>Exit Poll<br>19<br>0                                                                                                                | 4<br>0<br>0ther<br>2<br>0    | ban<br>6 46<br>White<br>2020<br>4 74<br>0<br>2024<br>18-29 | 5 9<br>Black 2020<br>2020 Exit Poll Poll<br>5 2                        | Asian 2020<br>Exit Poll<br>19      | 2<br>-  |
| polls<br>Bias<br>Polls<br>Bias<br>GOP<br>ge<br>ge                                                                           | Urban 4<br>White 2020<br>Exit Poil 7<br>18-29         | Suburban<br>16<br>0<br>Black 2020<br>Exit Poll<br>74<br>0<br>0<br>0<br>0<br>30-44 | 46<br>0<br>Latino 2020<br>Exit Poll<br>2<br>0 | 0<br>Asian 2020<br>Exit Poll<br>19<br>0                                                                                                                | 4<br>0<br>Other<br>2<br>0    | ban<br>6 46<br>White<br>2020<br>Exit<br>Poll<br>4 74<br>0  | 5 9<br>Black 2020<br>Black 2020<br>Exit Poll Poll<br>5 2<br>30-44 45-6 | Asian 2020<br>Exit Poll            | Othe    |