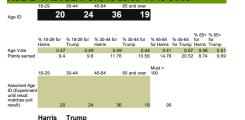

#### AGE ID CALCULATOR - 18-34/35-49/50-64/65+

2020 2024 45-64 65+, - 18-29 30-44 45-64 65+, - Age ID 20 24 36 19 0 20 24 36 19 0 Age Blas 0 0 0 0 0 0

0