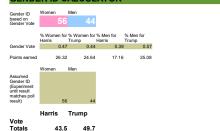

### Visit FreedomWindow.net







#### GENDER ID CALCULATOR



# ADJUSTED QUINNIPIAC EDUCATION ID CALCULATOR TO DETERMINE ADJUSTED POLL RESULT WHEN NON-WHITE EDUCATION ID IS LEFT OUT



### EDUCATION ID CALCULATOR



### Most Likely Dem Ind GOP



#### INFERRED GENDER ID CALCULATOR



## INFERRED QUINNIPIAC EDUCATION ID CALCULATOR TO DETERMINE ADJUSTED POLL RESULT WHEN NON-WHITE EDUCATION ID IS LEFT OUT



Vote Totals - - Assumed Racial ID White

Vote Totals

INFERRED RACIAL DEMOS CALCULATOR

Black latin asian other 5 26 7 1 2

 latin
 asian
 asian
 other
 other

 0.628
 0.363
 0.666
 0.334
 0.455
 0.479

16.9 46.15 22.36 1.82 4.396 2.541 0.666 0.334 0.91 0.958

65 26 7 1

 Racial Vote
 % White for Harris
 % White for Trump
 % Black for Harris
 % Black for Trump
 % Black for Harris
 % Black for Trump
 latin

65 Harris Trump

45.2 50.8

Harris Trump