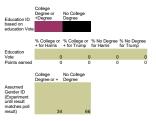

## INFERRED QUINNIPIAC EDUCATION ID CALCULATOR TO DETERMINE ADJUSTED POLL RESULT WHEN NON-WHITE EDUCATION ID IS LEFT OUT

Vote Totals - - Assumed Racial ID White

Vote Totals

INFERRED RACIAL DEMOS CALCULATOR