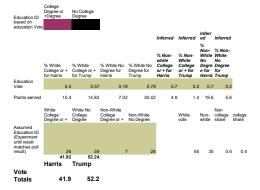

# ADJUSTED QUINNIPIAC EDUCATION ID CALCULATOR TO DETERMINE ADJUSTED POLL RESULT WHEN NON-WHITE EDUCATION ID IS LEFT OUT

### EDUCATION ID CALCULATOR

### Most Likely Dem Ind GOP