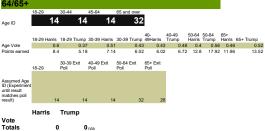

#### INFERRED AGE ID CALCULATOR - 18-34/35-49/50-64/65+ Age ID 14 34 35 17 ..... .... .... 28 17 18 18 ..... ..... ..... 18-34 18-34 35-44 35-44 45-54 45-54 55-64 55-64 65+ 65+. 18-24 18-24 25-44 25-44 45-64 45-64 65 65 Age Vote 0.67 0.31 0.44 0.52 0.44 0.48 0.47 0.5 0.36 0.59 Age Vote 0.71 0.29 0.56 0.393 0.373 0.593 0.373 0.593 Points earned 18.76 8.68 7.48 8.84 7.92 8.64 8.46 9 6.84 11.21 Points earned 9.94 4.06 19.04 13.362 13.055 20.755 6.341 10.081 Harris Trump Harris Trump 48.376 48.258 n/a

#### AGE ID CALCULATOR - 18-29/30-39/40-49/50-