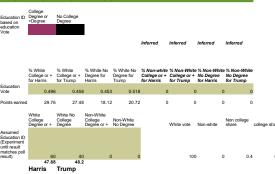

# ADJUSTED QUINNIPIAC EDUCATION ID CALCULATOR TO DETERMINE ADJUSTED POLL RESULT WHEN NON-WHITE EDUCATION ID IS LEFT OUT

## INFERRED QUINNIPIAC EDUCATION ID CALCULATOR TO DETERMINE ADJUSTED POLL RESULT WHEN NON-WHITE EDUCATION ID IS LEFT OUT

Vote Totals - - Assumed Racial ID White

Vote Totals

INFERRED RACIAL DEMOS CALCULATOR