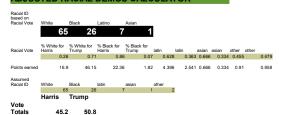

Black latin asian other 5 26 7 1 2

 latin
 asian
 asian
 other
 other

 0.628
 0.363
 0.666
 0.334
 0.455
 0.479

16.9 46.15 22.36 1.82 4.396 2.541 0.666 0.334 0.91 0.958

65 26 7 1

 Racial Vote
 % White for Harris
 % White for Trump
 % Black for Harris
 % Black for Trump
 % Black for Harris
 % Black for Trump
 latin

65 Harris Trump

45.2 50.8

Harris Trump Totals - -