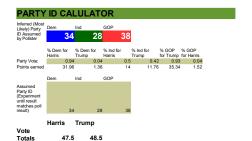

### Visit FreedomWindow.net







#### GENDER ID CALCULATOR



# ADJUSTED QUINNIPIAC EDUCATION ID CALCULATOR TO DETERMINE ADJUSTED POLL RESULT WHEN NON-WHITE EDUCATION ID IS LEFT OUT



### EDUCATION ID CALCULATOR



### Most Likely Dem Ind GOP



#### INFERRED GENDER ID CALCULATOR



## INFERRED QUINNIPIAC EDUCATION ID CALCULATOR TO DETERMINE ADJUSTED POLL RESULT WHEN NON-WHITE EDUCATION ID IS LEFT OUT



Vote Totals - - Assumed Racial ID White

Vote Totals

INFERRED RACIAL DEMOS CALCULATOR

Black latin asian other 5 26 7 1 2

 latin
 asian
 asian
 other
 other

 0.628
 0.363
 0.666
 0.334
 0.455
 0.479

16.9 46.15 22.36 1.82 4.396 2.541 0.666 0.334 0.91 0.958

65 26 7 1

 Racial Vote
 % White for Harris
 % White for Trump
 % Black for Harris
 % Black for Trump
 % Black for Harris
 % Black for Trump
 latin

65 Harris Tr