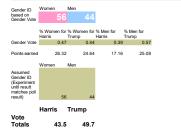

### Visit FreedomWindow.net







#### GENDER ID CALCULATOR



# ADJUSTED QUINNIPIAC EDUCATION ID CALCULATOR TO DETERMINE ADJUSTED POLL RESULT WHEN NON-WHITE EDUCATION ID IS LEFT OUT



### EDUCATION ID CALCULATOR



### Most Likely Dem Ind GOP



#### INFERRED GENDER ID CALCULATOR



## INFERRED QUINNIPIAC EDUCATION ID CALCULATOR TO DETERMINE ADJUSTED POLL RESULT WHEN NON-WHITE EDUCATION ID IS LEFT OUT



Vote Totals - - Assumed Racial ID White

Vote Totals

INFERRED RACIAL DEMOS CALCULATOR

Black latin asian other 5 26 7 1 2

 latin
 asian
 asian
 other
 other

 0.628
 0.363
 0.666
 0.334
 0.455
 0.479

16.9 46.15 22.36 1.82 4.396 2.541 0.666 0.334 0.91 0.958

65 26 7 1

 Racial Vote
 % White for Harris
 % White for Trump
 % Black for Harris
 % Black for Trump
 % Black for Harris
 % Black for Trump
 latin

65 Harris Trump

45.2 50.8

Harris Trump Totals - -

#### ADJUSTED RACIAL DEMOS CALCULATOR







#### AGE ID CALCULATOR - 18-34/35-49/50-64/65+

#### INFERRED AGE ID CALCULATOR - 18-34/35-49/50-64/65+ Age ID 14 34 35 17 ..... .... .... 28 17 18 18 ..... ..... ...