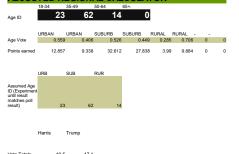

#### AGE ID CALCULATOR - 18-34/35-49/50-64/65+

#### INFERRED AGE ID CALCULATOR - 18-34/35-49/50-64/65+ Age ID 14 34 35 17 ..... .... .... 28 17 18 18 ..... ..... ..... 18-34 18-34 35-44 35-44 45-54 45-54 55-64 55-64 65+ 65+. 18-24 18-24 25-44 25-44 45-64 45-64 65 65 Age Vote 0.67 0.31 0.44 0.52 0.44 0.48 0.47 0.5 0.36 0.59 Age Vote 0.71 0.29 0.56 0.393 0.373 0.593 0.373 0.593 Points earned 18.76 8.68 7.48 8.84 7.92 8.64 8.46 9 6.84 11.21 Points earned 9.94 4.06 19.04 13.362 13.055 20.755 6.341 10.081 Harris Trump Harris Trump 48.376 48.258 n/a