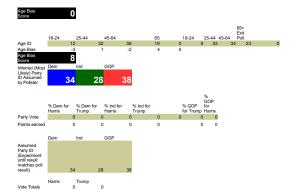

#### INFERRED AGE ID CALCULATOR - 18-34/35-49/50-64/65+ Age ID 14 34 35 17 ..... .... .... 28 17 18 18 ..... ..... ..... 18-34 18-34 35-44 35-44 45-54 45-54 55-64 55-64 65+ 65+. 18-24 18-24 25-44 25-44 45-64 45-64 65 65 Age Vote 0.67 0.31 0.44 0.52 0.44 0.48 0.47 0.5 0.36 0.59 Age Vote 0.71 0.29 0.56 0.393 0.373 0.593 0.373 0.593 Points earned 18.76 8.68 7.48 8.84 7.92 8.64 8.46 9 6.84 11.21 Points earned 9.94 4.06 19.04 13.362 13.055 20.755 6.341 10.081 Harris Trump Harris Trump 48.376 48.258 n/a