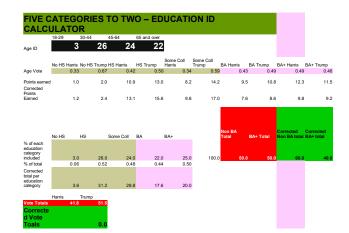

# ADJUSTED QUINNIPIAC EDUCATION ID CALCULATOR TO DETERMINE ADJUSTED POLL RESULT WHEN NON-WHITE EDUCATION ID IS LEFT OUT

### EDUCATION ID CALCULATOR