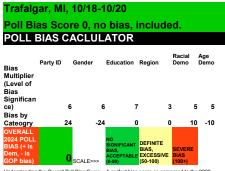

Understanding the Overall Pd Bias Score – A perfect bias score as compared to the 2020 estimates at 0 value. A perfect bias score as compared to the 2020 estimates at 0 value. A pesitive score equales D bias cores as compared to the 2020 estimates at 0 value. A pesitive score equales D bias cores are score and to the 2020 estimates at 0 value. A pesitive score equales D bias core as compared to the 2020 estimates at 0 value. A perfect bias core as compared to the 2020 estimates at 0 value. The compared to the 2020 estimates at 0 value at 0 value at 0 value at 0 value at 0 value. The value of 0 value at 0 valu