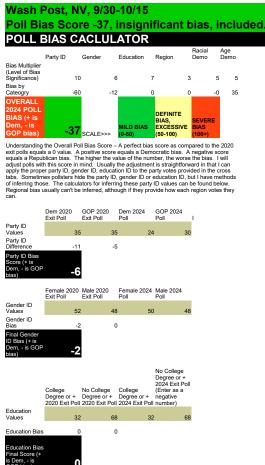

## Visit FreedomWindow.net

Sheet1

|                                                        | Northeast<br>2020 Exit Poll | South 2020<br>Exit Poll | Midwest 202<br>Exit Poll | 0 West 2020<br>Exit Poll | North-<br>east 2024<br>Poll | Midwest<br>2024<br>Poll | West<br>2024<br>Poll |
|--------------------------------------------------------|-----------------------------|-------------------------|--------------------------|--------------------------|-----------------------------|-------------------------|----------------------|
| Regional<br>Values<br>(national polls<br>only)         |                             |                         |                          |                          |                             |                         |                      |
| Regional Bias<br>(National Polls<br>Only)              | 0                           |                         | 0                        | 0                        | 0                           |                         |                      |
| Regional Bias<br>Score (+ is<br>Dem, - is GOP<br>bias) | 0                           |                         |                          |                          |                             |                         |                      |