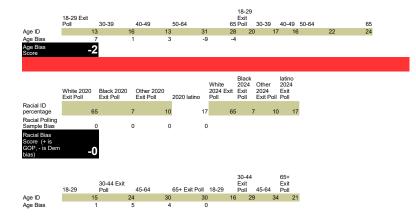

## Visit FreedomWindow.net

Sheet1

|                                                        | Northeast<br>2020 Exit Poll | South 2020<br>Exit Poll | Midwest 202<br>Exit Poll | 0 West 2020<br>Exit Poll | North-<br>east 2024<br>Poll | Midwest<br>2024<br>Poll | West<br>2024<br>Poll |
|--------------------------------------------------------|-----------------------------|-------------------------|--------------------------|--------------------------|-----------------------------|-------------------------|----------------------|
| Regional<br>Values<br>(national polls<br>only)         |                             |                         |                          |                          |                             |                         |                      |
| Regional Bias<br>(National Polls<br>Only)              | 0                           |                         | 0                        | 0                        | 0                           |                         |                      |
| Regional Bias<br>Score (+ is<br>Dem, - is GOP<br>bias) | 0                           |                         |                          |                          |                             |                         |                      |