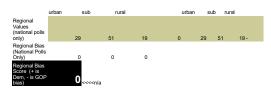

## Visit FreedomWindow.net

Understanding the Overall Poll Bias Score – A perfect bias score as compared to the 2020 ext polis equals a 0 value. A positive score equals a Democratic bias. A negative score equals a Democratic bias. A negative score equals a Democratic bias. A negative score and provided in the control of the control