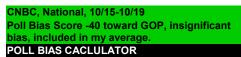

## Visit FreedomWindow.net

Understanding the Overall Poll Bias Score – A perfect bias score as compared to the 2020 ext polis equals a 0 value. A positive score equals a Democratic bias. A negative score equals a Democratic bias. A negative score equals a Democratic bias. A negative score and provided in the control of the control