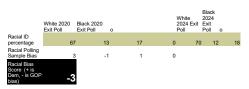

|                                                        | Dem 2020<br>Exit Poll    | GOP 2020<br>Exit Poll  |    | Dem 2024<br>Poll   |    | GOP 2024<br>Poll  |    |
|--------------------------------------------------------|--------------------------|------------------------|----|--------------------|----|-------------------|----|
| Party ID<br>Values                                     | 3                        | 7                      | 37 |                    | 30 |                   | 34 |
| Party ID<br>Difference                                 | -                        | 7                      | -3 |                    |    |                   |    |
| Party ID Bias<br>Score (+ is<br>Dem, - is GOP<br>bias) | -4                       |                        |    |                    |    |                   |    |
|                                                        | Female 2020<br>Exit Poll | Male 2020<br>Exit Poll |    | Female 202<br>Poll | 24 | Male 2024<br>Poll |    |
| Gender ID<br>Values                                    | 5                        | 2                      | 48 |                    | 51 |                   | 48 |
| Gender ID<br>Bias                                      | -                        | 1                      | 0  |                    |    |                   |    |
| Final Gender                                           |                          |                        |    |                    |    |                   |    |