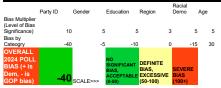

## Visit FreedomWindow.net

Understanding the Overall Poll Bias Score – A perfect bias score as compared to the 2020 ext polis equals a 0 value. A positive score equals a Democratic bias. A negative score equals a Democratic bias. A negative score equals a Democratic bias. A negative score and provided in the control of the control

|                                                        | Dem 2020<br>Exit Poll    | GOP 2020<br>Exit Poll  |    | Dem 2024<br>Poll   |    | GOP 2024<br>Poll  |    |
|--------------------------------------------------------|--------------------------|------------------------|----|--------------------|----|-------------------|----|
| Party ID<br>Values                                     | 3                        | 7                      | 37 |                    | 30 |                   | 34 |
| Party ID<br>Difference                                 | -                        | 7                      | -3 |                    |    |                   |    |
| Party ID Bias<br>Score (+ is<br>Dem, - is GOP<br>bias) | -4                       |                        |    |                    |    |                   |    |
|                                                        | Female 2020<br>Exit Poll | Male 2020<br>Exit Poll |    | Female 202<br>Poll | 24 | Male 2024<br>Poll |    |
| Gender ID<br>Values                                    | 5                        | 2                      | 48 |                    | 51 |                   | 48 |
| Gender ID<br>Bias                                      | -                        | 1                      | 0  |                    |    |                   |    |
| Final Gender                                           |                          |                        |    |                    |    |                   |    |