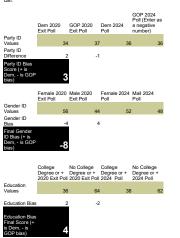

## Visit FreedomWindow.net

Understanding the Overall Poll Biss Sore – A perfect bias sore as companied to the 2020 exit polis equals a O value. A positive score equals a Democratic bias. A negative sore equals a Republican bias. The higher the value of the number, the worse the bias. I vali edjust polis with this score in mind. Usually the adjustment is straightforward in that I can apply the proper part I/D, gender I/D, education I/D be the party volte provided in the cross tabs. Sometimes polisters hide the party I/D, gender I/D or education I/D, but I have methods of inferring those. The calculators for inferring these party I/D values can be found below. Regional bias usually can't be inferred, although if they provide how each region voltes they can.