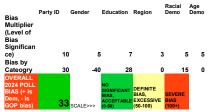

## Visit FreedomWindow.net

Understanding the Overall Poll Biss Sore – A perfect bias sore as companied to the 2020 exit polis equals a O value. A positive score equals a Democratic bias. A negative sore equals a Republican bias. The higher the value of the number, the worse the bias. I vali edjust polis with this score in mind. Usually the adjustment is straightforward in that I can apply the proper part I/D, gender I/D, education I/D be the party volte provided in the cross tabs. Sometimes polisters hide the party I/D, gender I/D or education I/D, but I have methods of inferring those. The calculators for inferring these party I/D values can be found below. Regional bias usually can't be inferred, although if they provide how each region voltes they can.