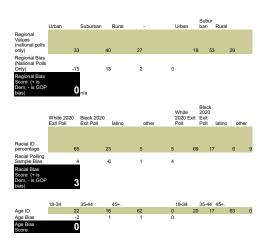

## Visit FreedomWindow.net

Understanding the Overall Poll Biss Sore – A perfect bias sore as companied to the 2020 exit polis equals a O value. A positive score equals a Democratic bias. A negative sore equals a Republican bias. The higher the value of the number, the worse the bias. I vali edjust polis with this score in mind. Usually the adjustment is straightforward in that I can apply the proper part I/D, gender I/D, education I/D be the party volte provided in the cross tabs. Sometimes polisters hide the party I/D, gender I/D or education I/D, but I have methods of inferring those. The calculators for inferring these party I/D values can be found below. Regional bias usually can't be inferred, although if they provide how each region voltes they can.