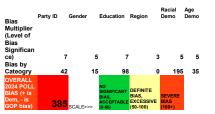

## Visit FreedomWindow.net

Sheet1

USA Today/Suffolk, WI, 10/20-10/23 Poll Bias Score 385 to Dems, extreme bias, must adiust. POLL BIAS CACLULATOR

Understanding the Overal Pol Bias Score – A perfect bias score as compared to the 2020 exit pols equals a Q value. A positive score equals a Democratic bias. A negative score equals a Republication bias. The higher the value of the number, the worse the bias. I will adjust pols with this score in mind. Usually the adjustment is straightforward in that I can adjust poly the proper party ID, gender ID, education ID to the party voles provided in the cross tabs. Sometimes polisters this the data party ID, gender ID, due thave method of infering biase.

| CALCUL                                                                   | DJUSTED V<br>ATORS AB                                                                                                                                                |                                                     |                                                         |                                                    | OLD FA                                    |                                | TOTAL                   | S IN                   |            |   |
|--------------------------------------------------------------------------|----------------------------------------------------------------------------------------------------------------------------------------------------------------------|-----------------------------------------------------|---------------------------------------------------------|----------------------------------------------------|-------------------------------------------|--------------------------------|-------------------------|------------------------|------------|---|
| HARRIS                                                                   |                                                                                                                                                                      |                                                     |                                                         |                                                    |                                           |                                | natching<br>ided=       |                        |            |   |
| 47.                                                                      |                                                                                                                                                                      |                                                     |                                                         |                                                    |                                           |                                |                         | ,                      |            |   |
| USA T                                                                    | oday/S                                                                                                                                                               | uffolk \                                            | Wiscon                                                  | sin                                                |                                           | undeci                         | 1080                    |                        |            |   |
| Adjust                                                                   | ted Poll                                                                                                                                                             | Bias S                                              | Score 0,                                                | , no bi                                            | as                                        |                                |                         |                        |            |   |
|                                                                          | Party ID                                                                                                                                                             | Gender                                              | Education                                               | Region                                             | Racial<br>Demo                            | Age<br>Demo                    | <b>,</b>                |                        |            |   |
| Bias<br>Multiplier                                                       |                                                                                                                                                                      |                                                     |                                                         |                                                    |                                           |                                |                         |                        |            |   |
| (Level of<br>Bias<br>Significar                                          | •                                                                                                                                                                    |                                                     |                                                         |                                                    |                                           |                                |                         |                        |            |   |
| ce)<br>Bias by                                                           | . 7                                                                                                                                                                  | 7                                                   | 5 7                                                     | 7                                                  | 3                                         | 55                             | 5                       |                        |            |   |
| Cateogry<br>OVERALL<br>2024 POLI                                         | C                                                                                                                                                                    | ) (                                                 | 0 0                                                     | )                                                  | 0                                         | 0 0                            | )                       |                        |            |   |
| BIAS (+ is                                                               |                                                                                                                                                                      |                                                     | NO<br>SIGNIFICANT<br>BIAS                               | BIAS,                                              | SEVERE                                    |                                |                         |                        |            |   |
| Dem, - is<br>GOP bias)                                                   | 0                                                                                                                                                                    |                                                     | ACCEPTABLE<br>(0-50)                                    | (50-100)                                           | (100+)                                    |                                |                         |                        |            |   |
| Understandin<br>exit polls equ<br>equals a Ren                           | ig the Overall Po<br>als a 0 value. A<br>ublican bias. ⊤                                                                                                             | oll Bias Score                                      | - A perfect bias<br>a equals a Dem<br>value of the num  | ocratic bias.                                      | npared to t<br>A negative<br>se the bias  | he 2020<br>score<br>I will     |                         |                        |            |   |
| adjust polls w<br>apply the pro<br>tabs. Someti                          | ig the Overall Po<br>ials a 0 value. A<br>ublican bias. Th<br>vith this score in<br>per party ID, ger<br>imes pollsters hi<br>iose. The calcul<br>s usually can't be | mind. Usually<br>nder ID, educa<br>ide the partv IF | y the adjustmen<br>ation ID to the p<br>D, gender ID or | t is straightfor<br>arty votes pro<br>education ID | ward in the<br>vided in the<br>but I have | at I can<br>e cross<br>methods |                         |                        |            |   |
| of inferring th<br>Regional bias<br>can.                                 | ose. The calcul<br>s usually can't be                                                                                                                                | lators for inferr<br>e inferred, alth               | ring these party<br>lough if they pro                   | ID values car<br>wide how eac                      | h be found<br>h region vo                 | below.<br>Ites they            |                         |                        |            |   |
|                                                                          |                                                                                                                                                                      |                                                     |                                                         | GOP 2024                                           |                                           |                                |                         |                        |            |   |
|                                                                          | Dem 2020<br>Exit Poll                                                                                                                                                | GOP 2020<br>Exit Poll                               | Dem 2024<br>Poll                                        | Poll (Enter a<br>a negative<br>number)             | IS                                        |                                |                         |                        |            |   |
| Party ID<br>/alues<br>Party ID                                           | 32                                                                                                                                                                   | 2 3                                                 | 17 32                                                   | 2 3                                                | 37                                        |                                |                         |                        |            |   |
| )ifference<br>Party ID Bias                                              | (                                                                                                                                                                    | D                                                   | 0                                                       |                                                    |                                           |                                |                         |                        |            |   |
| core (+ is<br>lem, - is GO<br>ias)                                       | P 0                                                                                                                                                                  |                                                     |                                                         |                                                    |                                           |                                |                         |                        |            |   |
|                                                                          | Female 2020<br>Exit Poll                                                                                                                                             | Male 2020                                           | Female 2024<br>Poll                                     | Mail 2024<br>Poll                                  |                                           |                                |                         |                        |            |   |
| ender ID<br>alues                                                        | Exit Poll                                                                                                                                                            | Exit Poll                                           |                                                         |                                                    | 50                                        |                                |                         |                        |            |   |
| iender ID<br>ias<br>inal Gender                                          | (                                                                                                                                                                    | 0                                                   | 0                                                       |                                                    |                                           |                                |                         |                        |            |   |
| D Bias (+ is<br>Dem, - is GO                                             | <sup>P</sup> 0                                                                                                                                                       |                                                     |                                                         |                                                    |                                           |                                |                         |                        |            |   |
| bias)                                                                    |                                                                                                                                                                      |                                                     |                                                         |                                                    |                                           |                                |                         |                        |            |   |
|                                                                          | College<br>Degree or +<br>2020 Exit Pol                                                                                                                              | No College<br>Degree or +<br>Il 2020 Exit Po        | College<br>Degree or +<br>all 2024 Poll                 | No College<br>Degree or +<br>2024 Poll             |                                           |                                |                         |                        |            |   |
| Education<br>/alues                                                      | 34                                                                                                                                                                   |                                                     |                                                         |                                                    | 36                                        |                                |                         |                        |            |   |
| Education Bia                                                            | as (                                                                                                                                                                 | 0                                                   | 0                                                       |                                                    |                                           |                                |                         |                        |            |   |
| Education Bia<br>Final Score ( <sup>.</sup><br>is Dem, - is<br>GOP bias) | as<br>+                                                                                                                                                              |                                                     |                                                         |                                                    |                                           |                                |                         |                        |            |   |
| GOP bias)                                                                | 0                                                                                                                                                                    |                                                     |                                                         |                                                    |                                           |                                |                         |                        |            |   |
|                                                                          | Northeast<br>2020 Exit Pol                                                                                                                                           | South 2020<br>Il Exit Poll                          | Midwest 2020<br>Exit Poll                               | ) West 2020<br>Exit Poll                           | North-<br>east 202<br>Poll                | South<br>4 2024<br>Poll        | Midwest<br>2024<br>Poll | West<br>2024<br>Poll   |            |   |
| Regional<br>Values                                                       |                                                                                                                                                                      |                                                     |                                                         |                                                    |                                           |                                |                         |                        |            |   |
| (national poll:<br>only)<br>Regional Bia:<br>(National Pol               | s                                                                                                                                                                    |                                                     |                                                         |                                                    |                                           |                                |                         |                        |            |   |
| Only)                                                                    | (                                                                                                                                                                    | 0                                                   | 0 0                                                     | )                                                  | 0                                         |                                |                         |                        |            |   |
| Regional Bias<br>Score (+ is<br>Dem, - is GO<br>sias)                    | <sup>Р</sup> (                                                                                                                                                       | 0                                                   |                                                         |                                                    |                                           |                                |                         |                        |            |   |
| ,                                                                        |                                                                                                                                                                      | •                                                   |                                                         |                                                    |                                           |                                |                         |                        |            |   |
|                                                                          |                                                                                                                                                                      |                                                     |                                                         | Asian 2020                                         |                                           | White<br>2020<br>Exit          | Black<br>2020           | Latino<br>2020<br>Exit | Asian 2020 |   |
|                                                                          | White 2020                                                                                                                                                           | Black 2020                                          | Latino 2020                                             |                                                    |                                           |                                |                         | D                      | Exit Poll  | 0 |
|                                                                          | Exit Poll                                                                                                                                                            | Black 2020<br>Exit Poll                             | Latino 2020<br>Exit Poll                                | Exit Poll                                          | Other                                     | Poll                           | Exit Poll               |                        |            |   |
| percentage<br>Racial Polling<br>Sample Bias                              | Exit Poll<br>86                                                                                                                                                      | Exit Poll                                           | Latino 2020<br>Exit Poll<br>6 4<br>1 0                  | Exit Poll                                          | Other<br>1<br>0                           | Poll<br>2 87<br>0              |                         |                        |            | 1 |
| percentage<br>Racial Polling                                             | Exit Poll                                                                                                                                                            | Exit Poll 6 1                                       | Exit Poll                                               | Exit Poll                                          | 1                                         | Poll 2 87                      |                         |                        |            |   |
| percentage<br>Racial Polling<br>Sample Bias                              | Exit Poll                                                                                                                                                            | Exit Poll 6 1                                       | Exit Poll                                               | Exit Poll                                          | 1                                         | Poll 2 87                      |                         |                        |            |   |
| Sample Bias                                                              | Exit Poli                                                                                                                                                            | Exit Poll                                           | Exit Poll                                               | Exit Poll 4 0 65+. 2 2 2 2                         | 1                                         | Poll<br>2 87<br>0              | 50-64                   | 65+.                   | l          |   |