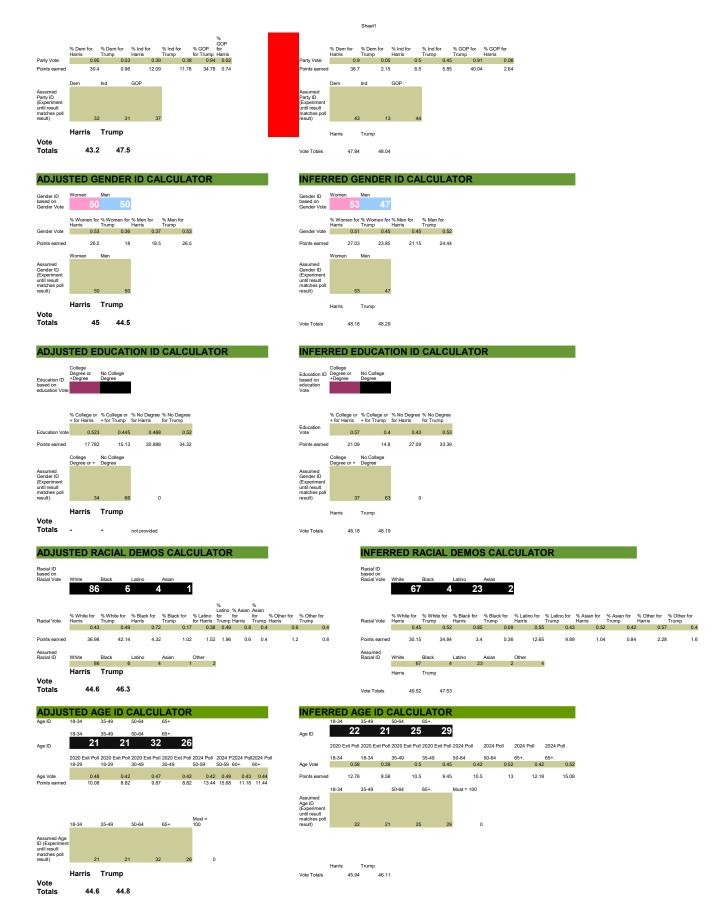

|                                                         | Female 2020<br>Exit Poll | Male 2020<br>Exit Poll | Female 202<br>Poll | 4 Mail 2024<br>Poll |    |
|---------------------------------------------------------|--------------------------|------------------------|--------------------|---------------------|----|
| Gender ID<br>Values                                     | 50                       | )                      | 50                 | 51                  | 48 |
| Gender ID<br>Bias                                       | 1                        |                        | -2                 |                     |    |
| Final Gender<br>ID Bias (+ is<br>Dem, - is GOP<br>bias) | 3                        |                        |                    |                     |    |

|                     |    | No College<br>Degree or +<br>2020 Exit Poll | Degree or + | No College<br>Degree or +<br>2024 Poll |
|---------------------|----|---------------------------------------------|-------------|----------------------------------------|
| Education<br>Values | 34 | 66                                          | 41          | 59                                     |

| Education Bias                   | 7  | -7 |  |
|----------------------------------|----|----|--|
| Education Bias<br>Final Score (+ |    |    |  |
| is Dem, - is<br>GOP bias)        | 14 |    |  |

 
 Northeast
 South 2020
 Midwest 2020
 West 2020
 South 2024
 Midwest 2024
 West 2024
 2024
 2024
 2024
 2024
 2024
 2024
 2024
 2024
 2024
 2024
 2024
 2024
 2024
 2024
 2024
 2024
 2024
 2024
 2024
 2024
 2024
 2024
 2024
 2024
 2024
 2024
 2024
 2024
 2024
 2024
 2024
 2024
 2024
 2024
 2024
 2024
 2024
 2024
 2024
 2024
 2024
 2024
 2024
 2024
 2024
 2024
 2024
 2024
 2024
 2024
 2024
 2024
 2024
 2024
 2024
 2024
 2024
 2024
 2024
 2024
 2024
 2024
 2024
 2024
 2024
 2024
 2024
 2024
 2024
 2024
 2024
 2024
 2024
 2024
 2024
 2024
 2024
 2024
 2024
 2024
 2024
 2024
 2024
 Regional Values

|                                                      | White 2020<br>Exit Poll | Black 2020<br>Exit Poll | Latino 2020<br>Exit Poll | Asian 2020<br>Exit Poll | Other | White<br>2020<br>Exit<br>Poll | Black<br>2020<br>Exit Poll | Latino<br>2020<br>Exit<br>Poll | Asian 2020<br>Exit Poll | Other |
|------------------------------------------------------|-------------------------|-------------------------|--------------------------|-------------------------|-------|-------------------------------|----------------------------|--------------------------------|-------------------------|-------|
| Racial ID<br>percentage                              | 86                      |                         | 6                        | 4                       | 1     | 2 6                           | 7 13                       | 2 12                           |                         | 4 5   |
| Racial Polling<br>Sample Bias                        | -19                     | )                       | 6                        | 8                       | 3     | 3                             |                            |                                |                         |       |
| Racial Bias<br>Score (+ is<br>Dem, - is GOP<br>bias) | 39                      |                         |                          |                         |       |                               |                            |                                |                         |       |

 
 18-34
 35-49
 50-64
 65+.
 18-34
 35-49
 50-64
 65+.

 21
 21
 32
 26
 22
 23
 27
 27

 1
 2
 -5
 1
 2
 -5
 1
 Age ID 7

L DATA BENEATH THIS LINE IS NOT PART OF THIS SPREADSHEET

|  | ADJUSTED | PARTY ID | CALULATOR |
|--|----------|----------|-----------|
|--|----------|----------|-----------|