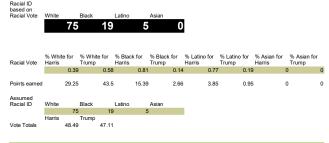

| 0.44                |                | 0.52  |
| Points earned                                                                  |                 | 29.12 |       | 24.64 | 19.36               |                | 22.88 |
|                                                                                | Women           |       | Men   |       |                     |                |       |
| Assumed<br>Gender ID<br>(Experiment<br>until result<br>matches poll<br>result) |                 | 56    |       | 44    |                     |                |       |
| Vote Totals                                                                    | Harris          |       | Trump |       |                     |                |       |

#### EDUCATION ID CALCULATOR



#### RACIAL DEMOS CALCULATOR