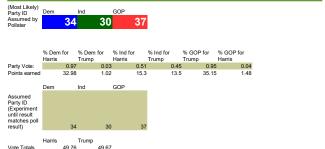

higher the value of the number, the worse the bias. I will adjust polls with this score in mind. Usually the adjustment is straightforward in that I can apply the proper party ID, gender ID, education ID to the party voltes provided in the cross tabs. Sometimes polisters hide the party ID, gender ID or education ID, but I have methods of inferring those. The calculators for inferring these party ID values can be found below. Regional bias usually can't be inferred, although if they provide how each region voltes they can.



Age Bias 0
Age Bias 0

Age Bias Age Bias Score

Below are the inferred values for Ids not provided, inferred from the ID vote





# GENDER ID CALCULATOR



### EDUCATION ID CALCULATOR



#### RACIAL DEMOS CALCULATOR



# AGE ID CALCULATOR



#### PARTY ID CALULATOR



# GENDER ID CALCULATOR

| Gender ID<br>based on<br>Gender Vote                                           | Women           | 56    | Men   | 44    |                     |                |       |
|--------------------------------------------------------------------------------|-----------------|-------|-------|-------|---------------------|----------------|-------|
|                                                                                | % Wom<br>Harris |       | Trump |       | % Men for<br>Harris | % Men<br>Trump |       |
| Gender Vote                                                                    |                 | 0.52  |       | 0.44  | 0.44                |                | 0.52  |
| Points earned                                                                  |