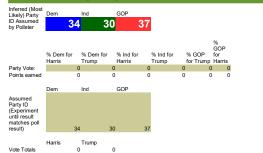

compared to the 2020 exit polls equals a 0 value. A positive score equals a Democratic bias. A negative score equals a Republican bias. The higher the value of the number, the worse the bias. I will adjust polls with this score in mind. Usually the adjustment is straightforward in that I can apply the proper party ID, gender ID, education ID to the party voltes provided in the cross tabs. Sometimes polisters hide the party ID, gender ID or education ID, but I have methods of inferring those. The calculators for inferring these party ID values can be found below. Regional bias usually can't be inferred, although if they provide how each region voltes they can.



Age Bias 0
Age Bias 0

Age Bias Age Bias Score

Below are the inferred values for Ids not provided, inferred from the ID vote





# GENDER ID CALCULATOR



### EDUCATION ID CALCULATOR



#### RACIAL DEMOS CALCULATOR



# AGE ID CALCULATOR



#### PARTY ID CALULATOR



# GENDER ID CALCULATOR

| Gender ID<br>based on<br>Gender Vote                                           | Women           | 56    | Men   | 44    |                     |                |       |
|--------------------------------------------------------------------------------|-----------------|-------|-------|-------|---------------------|----------------|-------|
|                                                                                | % Wom<br>Harris |       | Trump |       | % Men for<br>Harris | % Men<br>Trump |       |
| Gender Vote                                                                    |                 | 0.52  |       | 0.