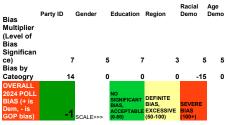

# POLL BIAS CACLULATOR

Understanding the Overall Poll Bias Score – A perfect bias score as compared to the 2020 exit polls equals a 0 value. A positive score equals a Democratic bias. A negative score equals a Republican bias. The higher the value of the number, the worse the bias. I will adjust polls with this score in mind. Usually the adjustment is straightforward in that I can apply the proper party ID, gender ID, education ID to the party voltes provided in the cross tabs. Sometimes polisters hide the party ID, gender ID or education ID, but I have methods of inferring those. The calculators for inferring these party ID values can be found below. Regional bias usually can't be inferred, although if they provide how each region voltes they can.