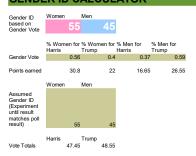

# GENDER ID CALCULATOR

| Gender ID<br>based on<br>Gender Vote                                           | Women           | 56    | Men   | 44    |                     |                |       |
|--------------------------------------------------------------------------------|-----------------|-------|-------|-------|---------------------|----------------|-------|
|                                                                                | % Wom<br>Harris |       | Trump |       | % Men for<br>Harris | % Men<br>Trump |       |
| Gender Vote                                                                    |                 | 0.52  |       | 0.44  | 0.44                |                | 0.52  |
| Points earned                                                                  |                 | 29.12 |       | 24.64 | 19.36               |                | 22.88 |
|                                                                                | Women           |       | Men   |       |                     |                |       |
| Assumed<br>Gender ID<br>(Experiment<br>until result<br>matches poll<br>result) |                 | 56    |       | 44    |                     |                |       |
| Vote Totals                                                                    | Harris          |       | Trump |       |                     |                |       |