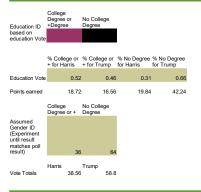

ive score equals a Democratic bias. A negative score equals a Republican bias. The higher the value of the number, the worse the bias. I will adjust polls with this score in mind. Usually the adjustment is straightforward in that I can apply the proper party ID, gender ID, education ID to the party voltes provided in the cross tabs. Sometimes polisters hide the party ID, gender ID or education ID, but I have methods of inferring those. The calculators for inferring these party ID values can be found below. Regional bias usually can't be inferred, although if they provide how each region voltes they can.



Age Bias 0
Age Bias 0

Age Bias Age Bias Score

Below are the inferred values for Ids not provided, inferred from the ID vote





# GENDER ID CALCULATOR



### EDUCATION ID CALCULATOR



#### RACIAL DEMOS CALCULATOR



# AGE ID CALCULATOR



#### PARTY ID CALULATOR



# GENDER ID CALCULATOR

| Gender ID<br>based on<br>Gender Vote                                           | Women           | 56    | Men   | 44    |                     |                |       |
|--------------------------------------------------------------------------------|-----------------|-------|-------|-------|---------------------|----------------|-------|
|                                                                                | % Wom<br>Harris |       | Trump |       | % Men for<br>Harris | % Men<br>Trump |       |
| Gender Vote                                                                    |                 | 0.52  |       | 0.44  | 0.44                |                | 0.52  |
| Po