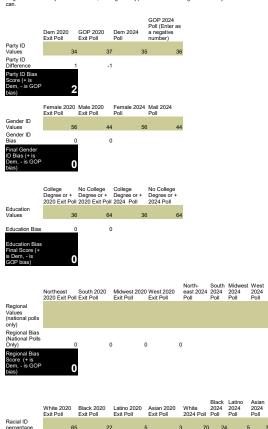

Age Bias 0
Age Bias 0

Age Bias Age Bias Score

Below are the inferred values for Ids not provided, inferred from the ID vote