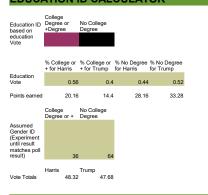

| 0.52  |       | 0.44  | 0.44                |                | 0.52  |
| Points earned                                                                  |                 | 29.12 |       | 24.64 | 19.36               |                | 22.88 |
|                                                                                | Women           |       | Men   |       |                     |                |       |
| Assumed<br>Gender ID<br>(Experiment<br>until result<br>matches poll<br>result) |                 | 56    |       | 44    |                     |                |       |
| Vote Totals                                                                    | Harris          |       | Trump |       |                     |                |       |

#### EDUCATION ID CALCULATOR



#### RACIAL DEMOS CALCULATOR