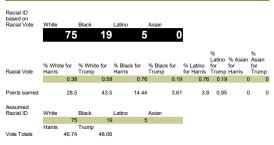

as. A negative score equals a Republican bias. The higher the value of the number, the worse the bias. I will adjust polls with this score in mind. Usually the adjustment is straightforward in that I can apply the proper party ID, gender ID, education ID to the party voltes provided in the cross tabs. Sometimes polisters hide the party ID, gender ID or education ID, but I have methods of inferring those. The calculators for inferring these party ID values can be found below. Regional bias usually can't be inferred, although if they provide how each region voltes they can.



Age Bias 0
Age Bias 0

Age Bias Age Bias Score

Below are the inferred values for Ids not provided, inferred from the ID vote





# GENDER ID CALCULATOR



### EDUCATION ID CALCULATOR



#### RACIAL DEMOS CALCULATOR



# AGE ID CALCULATOR



#### PARTY ID CALULATOR



# GENDER ID CALCULATOR

| Gender ID<br>based on<br>Gender Vote                                           | Women           | 56    | Men   | 44    |                     |                |       |
|--------------------------------------------------------------------------------|-----------------|-------|-------|-------|---------------------|----------------|-------|
|                                                                                | % Wom<br>Harris |       | Trump |       | % Men for<br>Harris | % Men<br>Trump |       |
| Gender Vote                                                                    |                 | 0.52  |       | 0.44  | 0.44                |                | 0.52  |
| Points earned