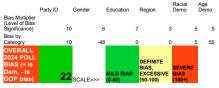

## Visit FreedomWindow.net Freedom from biased polls

Trafalgar, NV, 10/25-10/28

Poll Bias Score = 22, insignificant bias. Too many many and not enough women, a pro-Trump bias, offset by far too few 50-64, a pro-Trump age group in an average of crosstabs.

## **POLL BIAS CACLULATOR**

Understanding the Overall Poll Bias Score – A perfect bias score as compared to the 2020 extl polls equals a of value. A positive score equals a Bennocrafts bias. A negative score equals a Republican bias. The higher the value of the number, the worse the bias. I will adults polls with this score in mind. Usually the adjustment is straightforward in that I can apply the proper party ID, gender ID, education ID to the party votes provided in the cross table. Sometimes pollsters hide the party ID, gender ID or education ID, but I have methods of inferring those. The calculators for inferring these party ID values can be found below. Regional bias susalty can be inferred, although if they provide how each region votes they