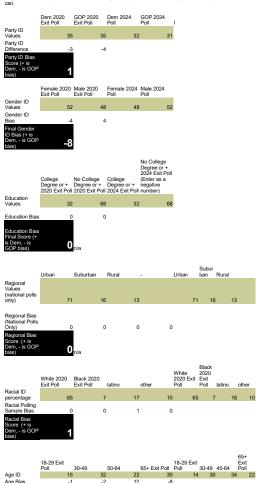

## **POLL BIAS CACLULATOR**

Understanding the Overall Poll Bias Score – A perfect bias score as compared to the 2020 extl polls equals a of value. A positive score equals a Bennocrafts bias. A negative score equals a Republican bias. The higher the value of the number, the worse the bias. I will adults polls with this score in mind. Usually the adjustment is straightforward in that I can apply the proper party ID, gender ID, education ID to the party votes provided in the cross table. Sometimes pollsters hide the party ID, gender ID or education ID, but I have methods of inferring those. The calculators for inferring these party ID values can be found below. Regional bias susalty can be inferred, although if they provide how each region votes they