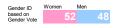

## GENDER ID CALCULATOR

|               | % Women for<br>Harris | % Women for<br>Trump | r % Men for<br>Harris | % Men for<br>Trump |  |
|---------------|-----------------------|----------------------|-----------------------|--------------------|--|
| Gender Vote   | 0.53                  | 0.43                 | 3 0.426               | 0.524              |  |
| Dointe earned | 27.56                 | 22.36                | 30.448                | 25.15              |  |