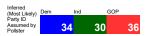

Harris Trump 48.01 47.51

|                                                                               | % Dem for<br>Harris | % Dem for<br>Trump | % Ind for<br>Harris | % Ind for<br>Trump | % GOI<br>Trump | •      | % GOP for<br>Harris |
|-------------------------------------------------------------------------------|---------------------|--------------------|---------------------|--------------------|----------------|--------|---------------------|
| Party Vote:                                                                   | 0.90                | 9 0.08             | 6 0.4               | 454 0.             | .461           | 0.888  | 0.063               |
| Points earned                                                                 | 30.90               | 06 2.92            | 4 13                | 3.62 13            | 3.83           | 31.968 | 2.268               |
|                                                                               |                     |                    |                     |                    |                |        |                     |
|                                                                               | Dem                 | Ind                | GOP                 | _                  |                |        |                     |
| Assumed<br>Party ID<br>(Experiment<br>until result<br>matches poll<br>result) | ;                   | 34 3               | 80                  | 36                 |                |        |                     |
|                                                                               |                     | _                  |                     |                    |                |        |                     |