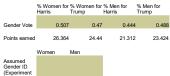

## GENDER ID CALCULATOR

|               | % Women for<br>Harris | % Women for<br>Trump | r % Men for<br>Harris | % Men for<br>Trump |  |
|---------------|-----------------------|----------------------|-----------------------|--------------------|--|
| Gender Vote   | 0.53                  | 0.43                 | 3 0.426               | 0.524              |  |
| Dointe earned | 27.56                 | 22.36                | 30.448                | 25.15              |  |