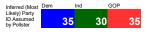

Harris Trump 48.01 47.51

|                                                                               | % Dem for<br>Harris | % Dem for<br>Trump | % Ind for<br>Harris | % Ind for<br>Trump | % GOI<br>Trump | •      | % GOP for<br>Harris |
|-------------------------------------------------------------------------------|---------------------|--------------------|---------------------|--------------------|----------------|--------|---------------------|
| Party Vote:                                                                   | 0.90                | 9 0.08             | 6 0.4               | 454 0.             | .461           | 0.888  | 0.063               |
| Points earned                                                                 | 30.90               | 06 2.92            | 4 13                | 3.62 13            | 3.83           | 31.968 | 2.268               |
|                                                                               |                     |                    |                     |                    |                |        |                     |
|                                                                               | Dem                 | Ind                | GOP                 | _                  |                |        |                     |
| Assumed<br>Party ID<br>(Experiment<br>until result<br>matches poll<br>result) | ;                   | 34 3               | 80                  | 36                 |                |        |                     |
|                                                                               |                     | _                  |                     |                    |                |        |                     |