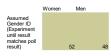

Harris Trump 48.01 47.51

|                                                                               | % Dem for<br>Harris | % Dem for<br>Trump | % Ind for<br>Harris | % Ind for<br>Trump | % GOI<br>Trump | •      | % GOP for<br>Harris |
|-------------------------------------------------------------------------------|---------------------|--------------------|---------------------|--------------------|----------------|--------|---------------------|
| Party Vote:                                                                   | 0.90                | 9 0.08             | 6 0.4               | 454 0.             | .461           | 0.888  | 0.063               |
| Points earned                                                                 | 30.90               | 06 2.92            | 4 13                | 3.62 13            | 3.83           | 31.968 | 2.268               |
|                                                                               |                     |                    |                     |                    |                |        |                     |
|                                                                               | Dem                 | Ind                | GOP                 | _                  |                |        |                     |
| Assumed<br>Party ID<br>(Experiment<br>until result<br>matches poll<br>result) | ;                   | 34 3               | 80                  | 36                 |                |        |                     |
|                                                                               |                     | _                  |                     |                    |                |        |                     |