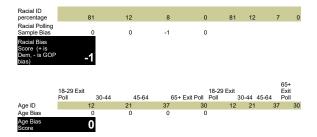

|                                                        | Urban                   | Suburban                | Rural       |       | Urban                     | Subur                           | Rural  |       |
|--------------------------------------------------------|-------------------------|-------------------------|-------------|-------|---------------------------|---------------------------------|--------|-------|
| Regional<br>Values<br>(national polls<br>only)         | 2                       | 1                       | 58          | 21    | 2                         | 21 5                            | 8 2    | :1    |
| Regional Bias<br>(National Polls<br>Only)              |                         | )                       | 0           | 0     | 0                         |                                 |        |       |
| Regional Bias<br>Score (+ is<br>Dem, - is GOP<br>bias) | C                       | n/a                     |             |       |                           |                                 |        |       |
|                                                        | White 2020<br>Exit Poll | Black 2020<br>Exit Poll | )<br>latino | other | White<br>2020 Exi<br>Poll | Black<br>2020<br>t Exit<br>Poll | latino | other |