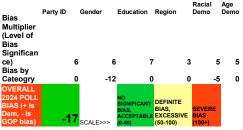

# Visit FreedomWindow.net Freedom from biased polls

MNS/Mitchell, MI, 10/29-11/2

Poll Bias Score = -17, insignificant bias, included in my average.

#### POLL BIAS CACLULATOR

Understanding the Overall Poll Bias Score - A perfect bias score as compared to the 2020 exit polls equals a 0 value. A positive score equals a Democratic bias. A negative score equals a Republican bias. The higher the value of the number, the worse the bias. I will adjust polls with this score in mind. Usually the adjustment is straightforward in that I can apply the proper party ID, gender ID, education ID to the party votes provided in the cross tabs. Sometimes pollsters hide the party ID, gender ID or education ID, but I have methods of inferring those. The calculators for inferring those party ID values can be found below. Regional bias usually can't be inferred, although if they provide how each region votes they can.