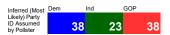

#### POLL BIAS CACLULATOR

Understanding the Overall Poll Bias Score - A perfect bias score as compared to the 2020 exit polls equals a 0 value. A positive score equals a Democratic bias. A negative score equals a Republican bias. The higher the value of the number, the worse the bias. I will adjust polls with this score in mind. Usually the adjustment is straightforward in that I can apply the proper party ID, gender ID, education ID to the party votes provided in the cross tabs. Sometimes pollsters hide the party ID, gender ID or education ID, but I have methods of inferring those. The calculators for inferring those party ID values can be found below. Regional bias usually can't be inferred, although if they provide how each region votes they can.