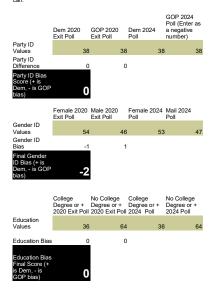

#### PARTY ID CALULATOR

|               | % Dem for<br>Harris | % Dem for<br>Trump | % Ind for<br>Harris |      | % GOP<br>for Trump | GOP<br>for<br>Harris |
|---------------|---------------------|--------------------|---------------------|------|--------------------|----------------------|
| Party Vote:   | 0.92                | 0.04               | 0.46                | 0.42 | 0.96               | 0.03                 |
| Points earned | 34.96               | 1.52               | 10.58               | 9.66 | 36.48              | 1.14                 |

#### GENDER ID CALCULATOR

| Gender ID<br>based on<br>Gender Vote | Women 54              | Men 46        | 5                     |                    |
|--------------------------------------|-----------------------|---------------|-----------------------|--------------------|
|                                      | % Women for<br>Harris | or % Women fo | r % Men for<br>Harris | % Men for<br>Trump |
| Gender Vote                          | 0.5                   | 7 0.3         | 8 0.3                 | 7 0.57             |
| Points earned                        | 30.7                  | 8 20.5        | 2 17.0                | 2 26.22            |
|                                      | Women                 | Men           |                       |                    |
| Assumed<br>Gender ID                 |                       |               |                       |                    |

#### EDUCATION ID CALCULATOR

|                   |       |       | % No Degree<br>for Harris | % No Degree for Trump |
|-------------------|-------|-------|---------------------------|-----------------------|
| Education<br>Vote | 0.52  | 0.43  | 0.44                      | 0.498                 |
| Points earned     | 18 72 | 15.48 | 28 16                     | 31.872                |