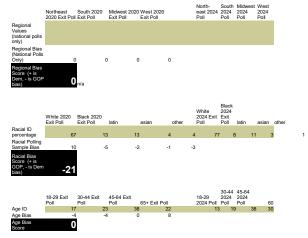

When the party ID is badly off, this series of calculators adjusts all other lds as if the party ID was not off.