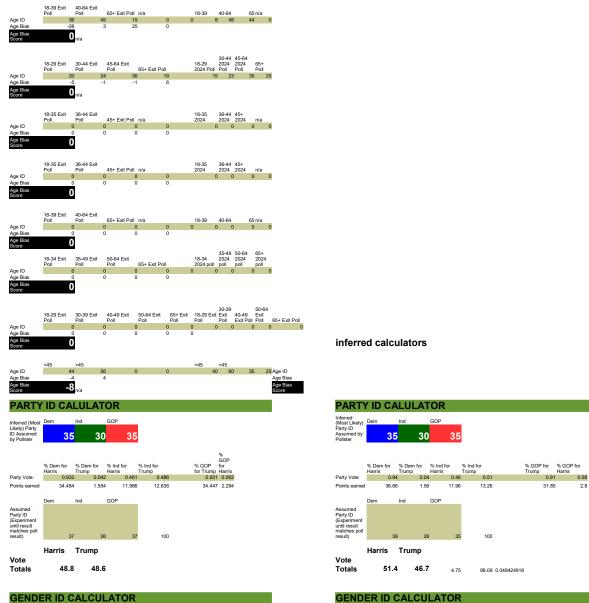

When the party ID is badly off, this series of calculators adjusts all other lds as if the party ID was not off.