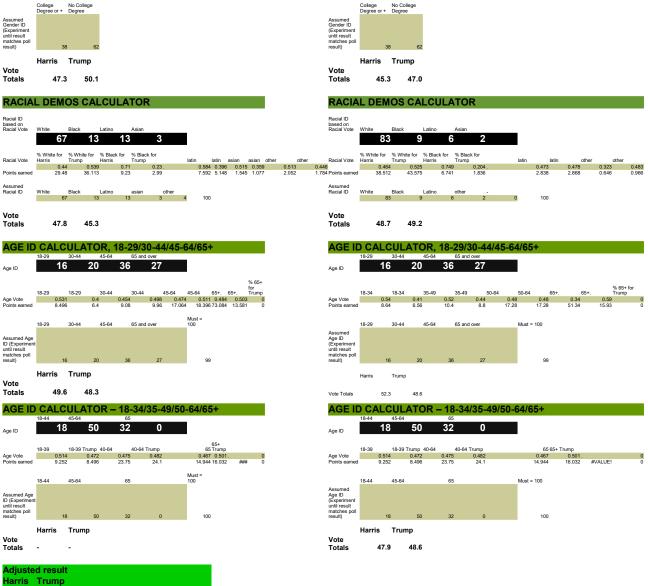

Harris 48.3 to Trump 48.3.

| Vote<br>Totals                                                                 | 51.4    | 46.7                     | 4.75   | 98.09             | 0.048424916 |  |
|--------------------------------------------------------------------------------|---------|--------------------------|--------|-------------------|-------------|--|
| GEND                                                                           | er id c | ALCUL                    | ATOR   |                   |             |  |
| Gender ID                                                                      | Women   | Men                      |        |                   |             |  |
| based on<br>Gender Vote                                                        | 53      | 47                       |        |                   |             |  |
|                                                                                |         | % Women for %<br>Trump H |        | 6 Men for<br>rump |             |  |
| Gender Vote                                                                    | 0.554   |                          | 0.406  | 0.565             |             |  |
| Points earned                                                                  | 29.362  | 22.525                   | 19.082 | 26.555            |             |  |
|                                                                                | Women   | Men                      |        |                   |             |  |
| Assumed<br>Gender ID<br>(Experiment<br>until result<br>matches poll<br>result) | 53      | 47                       |        |                   |             |  |
| Vote                                                                           | Harris  | Trump                    |        |                   |             |  |
|                                                                                | 48.4    | 49.1                     |        |                   |             |  |
| Totals                                                                         |         |                          |        |                   |             |  |

| matches poll<br>result) | 39                    | 26                   | 35                  | 100                |             |
|-------------------------|-----------------------|----------------------|---------------------|--------------------|-------------|
| Vote                    | Harris                | Trump                |                     |                    |             |
| Totals                  | 51.4                  | 46.7                 | 4.75                | 98.09              | 0.048424916 |
|                         |                       |                      |                     |                    |             |
| GEND                    | er id (               | CALCU                | LATOR               |                    |             |
|                         | Women                 | Men                  |                     |                    |             |
| based on<br>Gender Vote | 53                    | 47                   |                     |                    |             |
|                         | % Women for<br>Harris | % Women for<br>Trump | % Men for<br>Harris | % Men for<br>Trump |             |
| Gender Vote             | 0.554                 | 0.425                | 0.406               | 0.565              |             |
| Points earned           | 29.362                | 22.525               | 19.082              | 26.555             |             |
|                         | Women                 | Men                  |                     |                    |             |
| Assumed                 |                       |                      |                     |                    |             |
| Gender ID               |                       |                      |                     |                    |             |
| (Experiment             |                       |                      |                     |                    |             |
| until result            |                       |                      |                     |                    |             |

Assumed Party ID (Experiment until result matcher poll

GOP

Dem

Ind

Education ID Degree or No College based on +Degree Degree education Vote

% College or % College or % No Degree % No Degree + for Harris + for Trump for Harris for Trump

## EDUCATION ID CALCULATOR

48.1 49.2

Men Women

53 Harris Trump

Gender ID Women Men based on Gender Vote 53 47

Assumed Gender ID (Experiment until result matches poll result)

Vote

Totals

|                            |        | No College<br>Degree        |                           |                          |  |
|----------------------------|--------|-----------------------------|---------------------------|--------------------------|--|
| based on<br>education Vote |        |                             |                           |                          |  |
|                            |        |                             |                           |                          |  |
|                            |        | % College or<br>+ for Trump | % No Degree<br>for Harris | % No Degree<br>for Trump |  |
| Education                  |        |                             |                           |                          |  |
| Vote                       | 0.567  | 0.392                       | 0.415                     | 0.568                    |  |
| Points earned              | 21.546 | 14.896                      | 25.73                     | 35.216                   |  |

 % Women for % Women for % Men for Harris
 Trump
 Harris
 Trump

 Gender Vote
 0.503
 0.47
 0.457
 0.516

 Points earned
 26.659
 24.91
 21.479
 24.252

Sheet1

Harris Trump averaged all bold totals in red 48.3 48.3 font above ADJUSTED POLL BIAS CACLULATOR – New Score is 10, or no bias

## GENDER ID CALCULATOR