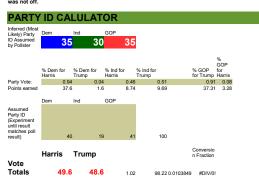

Assumed Party ID (Experiment until result matcher poll

GOP

Dem

Ind

Education ID Degree or No College based on +Degree Degree education Vote

% College or % College or % No Degree % No Degree + for Harris + for Trump for Harris for Trump

When the party ID is badly off, this series of calculators adjusts all other lds as if the party ID was not off.