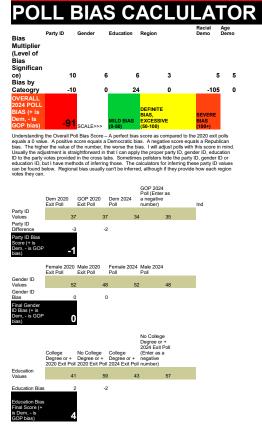

## Visit FreedomWindow.net Freedom from biased polls

AtlasIntel, National, 10/30-11/2 Poll Bias Score = -71 toward the GOP, definite bias. Bias summary on lines 9-11. Included in my average. After adjustment,

When the party ID is badly off, this series of calculators adjusts all other lds as if the party ID was not off.