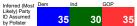

### PARTY ID CALULATOR

| Inferred<br>(Most Likely)          | Dem |    | nd | GOP |    |
|------------------------------------|-----|----|----|-----|----|
| Party ID<br>Assumed by<br>Pollster |     | 35 | 30 |     | 35 |