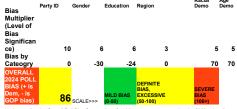

# Visit FreedomWindow.net Freedom from biased polls

Muhlenberg College, PA, 10/27-10/30 Poll Bias Score = 86 toward Dems, definite bias. Bias summary on lines 9-11. After adjustment, Harris 48.2 to Trump 47.6.