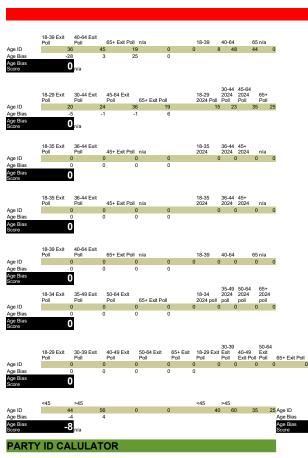

## POLL BIAS CACLULATOR

| equals a 0 valubias. The high<br>Usually the adjuing to the party veducation ID, b<br>can be found b<br>votes they can. | e. A positive s<br>er the value of<br>ustment is stra<br>rotes provided<br>ut I have meth<br>elow. Regiona | core equals a<br>the number, t<br>ightforward in<br>in the cross t<br>ods of inferrin | Democratic bi<br>he worse the b<br>that I can appl<br>abs. Sometime<br>g those. The o | as. A negat<br>ias. I will ad<br>y the proper<br>as polisters it<br>alculators for | party ID, gend<br>nide the party I<br>or inferring thes | Is a Repub<br>this score in<br>er ID, educ<br>D, gender I<br>se party ID | lican<br>n mind.<br>ation<br>D or<br>values |                 |             |
|-------------------------------------------------------------------------------------------------------------------------|------------------------------------------------------------------------------------------------------------|---------------------------------------------------------------------------------------|---------------------------------------------------------------------------------------|------------------------------------------------------------------------------------|---------------------------------------------------------|--------------------------------------------------------------------------|---------------------------------------------|-----------------|-------------|
|                                                                                                                         | Dem 2020<br>Exit Poll                                                                                      | GOP 2020<br>Exit Poll                                                                 | Dem 2024<br>Poll                                                                      | GOP 2024<br>Poll (Enter<br>a negative<br>number)                                   | as                                                      | Ind                                                                      |                                             |                 |             |
| Party ID<br>Values                                                                                                      | 40                                                                                                         | 4                                                                                     | 1 4                                                                                   | 5                                                                                  | 46                                                      |                                                                          |                                             |                 |             |
| Party ID<br>Difference                                                                                                  | 5                                                                                                          |                                                                                       | 5                                                                                     |                                                                                    |                                                         |                                                                          |                                             |                 |             |
| Party ID Bias<br>Score (+ is<br>Dem, - is GOP<br>bias)                                                                  | 0                                                                                                          |                                                                                       |                                                                                       |                                                                                    |                                                         |                                                                          |                                             |                 |             |
|                                                                                                                         | Female 2020<br>Exit Poll                                                                                   | Male 2020<br>Exit Poll                                                                | Female 2024<br>Poll                                                                   | Male 2024<br>Poll                                                                  |                                                         |                                                                          |                                             |                 |             |
| Gender ID<br>Values                                                                                                     | 53                                                                                                         | 4                                                                                     | 7 5                                                                                   | )                                                                                  | 49                                                      |                                                                          |                                             |                 |             |
| Gender ID<br>Bias<br>Final Gender<br>ID Bias (+ is<br>Dem, - is GOP<br>bias)                                            | -3<br>-5                                                                                                   |                                                                                       | 2                                                                                     |                                                                                    |                                                         |                                                                          |                                             |                 |             |
| Education                                                                                                               | College<br>Degree or +<br>2020 Exit Poll                                                                   | No College<br>Degree or +<br>2020 Exit Po                                             | College<br>Degree or +<br>Il 2024 Exit Pol                                            | No College<br>Degree or<br>2024 Exit I<br>(Enter as a<br>negative<br>I number)     | +<br>Poll                                               | ı                                                                        |                                             |                 |             |
| Values                                                                                                                  | 40                                                                                                         | 6                                                                                     | 0 3                                                                                   | 3                                                                                  | 62                                                      |                                                                          |                                             |                 |             |
| Education Bias<br>Final Score (+<br>is Dem, - is<br>GOP bias)                                                           | -4.                                                                                                        | n/a<br>South 2020                                                                     | Midwest 202                                                                           | ) West 2020                                                                        | 1                                                       | North-<br>east 2024                                                      | 2024                                        | Midwest<br>2024 | 2024        |
| Regional<br>Values<br>(national polls<br>only)<br>Regional Bias                                                         | 2020 Exit Poll                                                                                             | Exit Poll                                                                             | Exit Poll                                                                             | Exit Poll                                                                          |                                                         | Poll                                                                     | Poll                                        | Poll            | Poll        |
| (National Polls<br>Only)<br>Regional Bias<br>Score (+ is<br>Dem, - is GOP<br>bias)                                      | 0                                                                                                          | n/a                                                                                   | 0                                                                                     | )                                                                                  | 0                                                       |                                                                          |                                             |                 |             |
| Pasial ID                                                                                                               | White 2020<br>Exit Poll                                                                                    | Black 2020<br>Exit Poll                                                               | latin                                                                                 | other                                                                              |                                                         | White<br>2024 Exit<br>Poll                                               | Black<br>2024<br>Exit<br>Poll               | latin           | othe        |
| Racial ID<br>percentage                                                                                                 | 81                                                                                                         | 1                                                                                     | 1 :                                                                                   | 5                                                                                  | 2 0                                                     | 75                                                                       | 5 10                                        | ) :             | 7           |
| Racial Polling<br>Sample Bias<br>Racial Bias<br>Score (+ is<br>GOP, - is Dem<br>bias)                                   | -6<br>14                                                                                                   | -                                                                                     | 1 :                                                                                   | 2                                                                                  | 7 0                                                     |                                                                          |                                             |                 |             |
| Age ID                                                                                                                  | 18-29 Exit<br>Poll                                                                                         | 30-44 Exit<br>Poll                                                                    | 45-64 Exit<br>Poll<br>3 3                                                             | 65+ Exit P                                                                         | oll<br>28                                               | 18-29<br>2024 Poll<br>15                                                 | Poll                                        | 2024<br>Poll    | 65+<br>Poll |
| Age Bias<br>Age Bias<br>Score                                                                                           | 14                                                                                                         |                                                                                       | 4 =                                                                                   |                                                                                    | 2                                                       |                                                                          |                                             |                 |             |