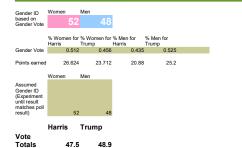

## GENDER ID CALCULATOR

48.1 47.2

Totals

|                                                                               | % Dem for Harris | Trum | ) Harris | Tr   | Ind for<br>ump | % GOP for Trump |      |
|-------------------------------------------------------------------------------|------------------|------|----------|------|----------------|-----------------|------|
| Party Vote:                                                                   | (                | 0.95 | 0.03     | 0.38 | 0.5            | 0.89            | 0.07 |
| Points earned                                                                 |                  | 38   | 1.2      | 7.22 | 9.5            | 36.49           | 2.87 |
|                                                                               | Dem              | Ind  | GOP      |      |                |                 |      |
| Assumed<br>Party ID<br>(Experiment<br>until result<br>matches poll<br>result) |                  | 40   | 19       | 41   |                |                 |      |
|                                                                               | Harris           | Tru  | mp       |      |                |                 |      |
| Vote                                                                          |                  |      |          |      |                |                 |      |