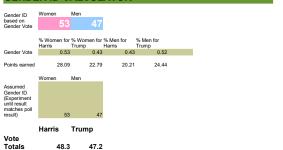

## GENDER ID CALCULATOR

48.1 47.2

Totals

|                                                                               | % Dem for Harris | Trum | ) Harris | Tr   | Ind for<br>ump | % GOP for Trump |      |
|-------------------------------------------------------------------------------|------------------|------|----------|------|----------------|-----------------|------|
| Party Vote:                                                                   | (                | 0.95 | 0.03     | 0.38 | 0.5            | 0.89            | 0.07 |
| Points earned                                                                 |                  | 38   | 1.2      | 7.22 | 9.5            | 36.49           | 2.87 |
|                                                                               | Dem              | Ind  | GOP      |      |                |                 |      |
| Assumed<br>Party ID<br>(Experiment<br>until result<br>matches poll<br>result) |                  | 40   | 19       | 41   |                |                 |      |
|                                                                               | Harris           | Tru  | mp       |      |                |                 |      |
| Vote                                                                          |                  |      |          |      |                |                 |      |