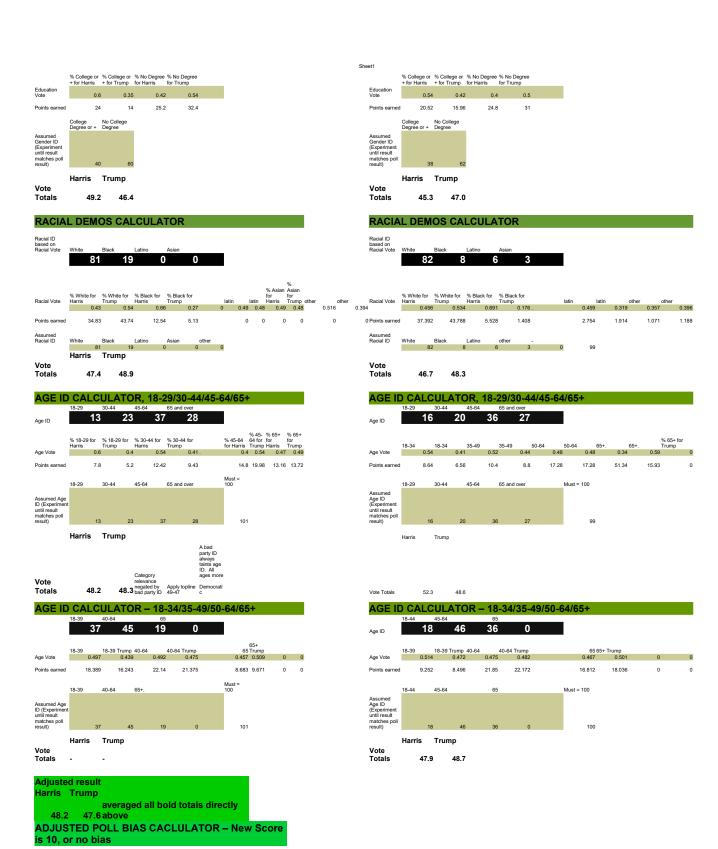

## EDUCATION ID CALCULATOR

| Education ID               | College<br>Degree or<br>+Degree | No College<br>Degree |  |
|----------------------------|---------------------------------|----------------------|--|
| based on<br>education Vote |                                 |                      |  |

## EDUCATION ID CALCULATOR

| Education ID based on | College<br>Degree or<br>+Degree | No College<br>Degree |
|-----------------------|---------------------------------|----------------------|
| education<br>Vote     |                                 |                      |