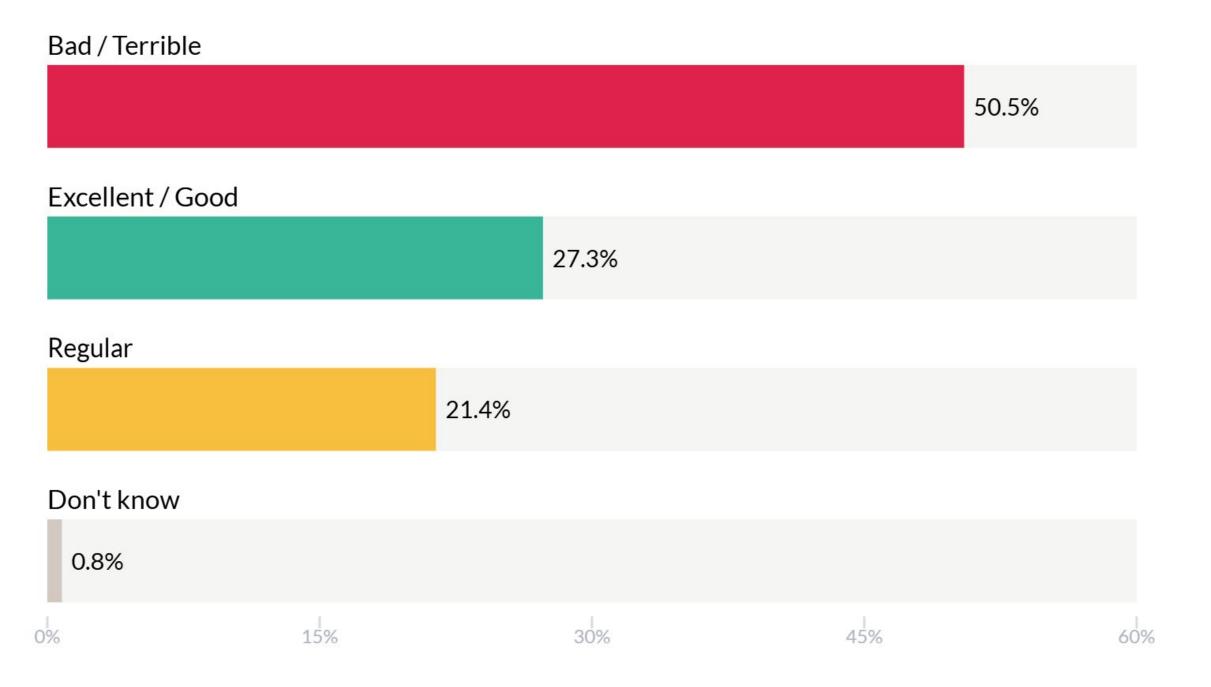

#### How do you evaluate Joe Biden's performance as President?

#### How do you evaluate Joe Biden's performance as President?

|                  |      | Gender |                                |       | Age   |       |      | Educa                    | tion     |
|------------------|------|--------|--------------------------------|-------|-------|-------|------|--------------------------|----------|
|                  | Man  | Woman  | Other / prefer not to identify | 18-29 | 30-44 | 45-64 | 65+  | College degree or higher | Allother |
| Bad / Terrible   | 50.3 | 50.6   | 55.1                           | 45.2  | 56.8  | 49.6  | 49   | 41.2                     | 57.7     |
| Excellent / Good | 26.6 | 28.3   | 9.1                            | 16.5  | 19.8  | 30.2  | 39.5 | 32.7                     | 23.1     |
| Regular          | 23   | 19.7   | 32                             | 37.1  | 22.7  | 19.5  | 10.7 | 25.3                     | 18.4     |
| Don't know       | 0.1  | 1.4    | 3.8                            | 1.2   | 0.7   | 0.7   | 0.8  | 0.8                      | 0.8      |