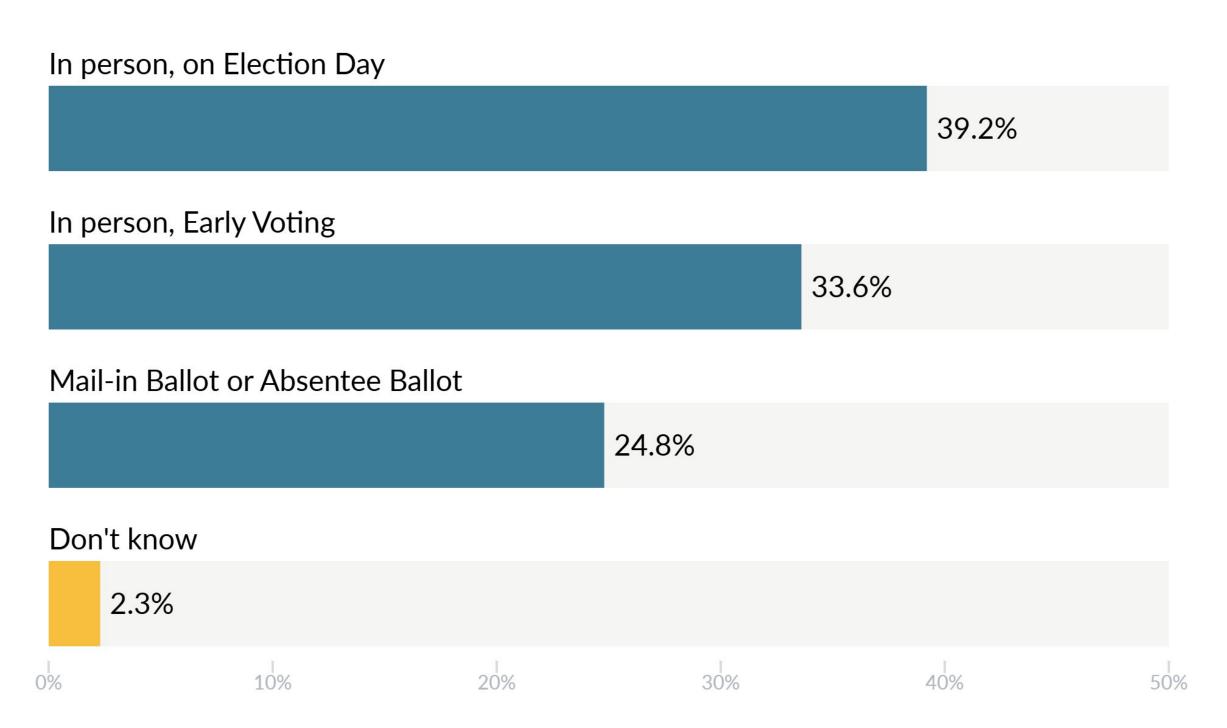

#### How do you plan to vote in the 2024 Presidential Election?

|                                   |      | Gender |                                |       | Ag    | ge    |      | Education                   |           |  |
|-----------------------------------|------|--------|--------------------------------|-------|-------|-------|------|-----------------------------|-----------|--|
|                                   | Man  | Woman  | Other / prefer not to identify | 18-29 | 30-44 | 45-64 | 65+  | College degree<br>or higher | All other |  |
| In person, on Election Day        | 37.8 | 39.6   | 41.7                           | 41.6  | 43.4  | 39.9  | 29.2 | 35.9                        | 40.9      |  |
| In person, Early Voting           | 32.6 | 33.9   | 32.2                           | 31.7  | 30.5  | 33.7  | 36.9 | 36.8                        | 30.5      |  |
| Mail-in Ballot or Absentee Ballot | 26   | 23.2   | 17.9                           | 20.8  | 23.1  | 23    | 31.7 | 25.2                        | 24        |  |
| Don't know                        | 1.8  | 2.7    | 6.2                            | 1.9   | 2.2   | 2.9   | 1.8  | 1.5                         | 3         |  |