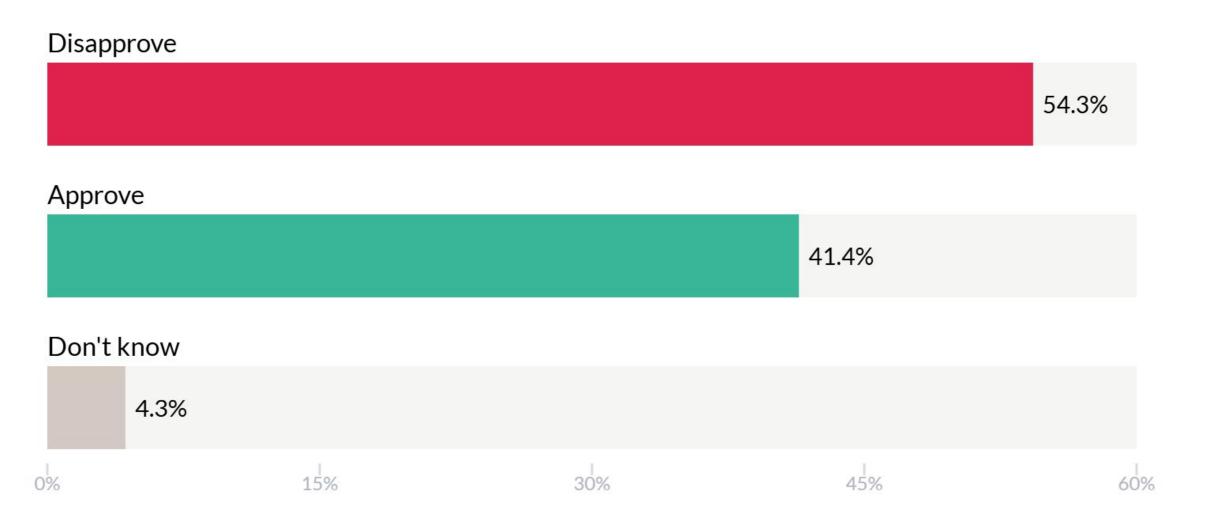

#### Do you approve or disapprove of Joe Biden's performance as president of the United States?

#### Do you approve or disapprove of Joe Biden's performance as president of the United States?

|            |      | Gender |                                   |       | Age   | e     |      | Educ                     | ation     |
|------------|------|--------|-----------------------------------|-------|-------|-------|------|--------------------------|-----------|
|            | Man  | Woman  | Other / prefer<br>not to identify | 18-29 | 30-44 | 45-64 | 65+  | College degree or higher | All other |
| Disapprove | 54.7 | 53.8   | 62.7                              | 54.3  | 61.1  | 51.8  | 50.7 | 45.2                     | 61.4      |
| Approve    | 41.7 | 41.4   | 27.6                              | 37.1  | 34.8  | 44.7  | 46.9 | 50.1                     | 34.6      |
| Don't know | 3.6  | 4.9    | 9.7                               | 8.7   | 4.1   | 3.5   | 2.4  | 4.7                      | 4         |