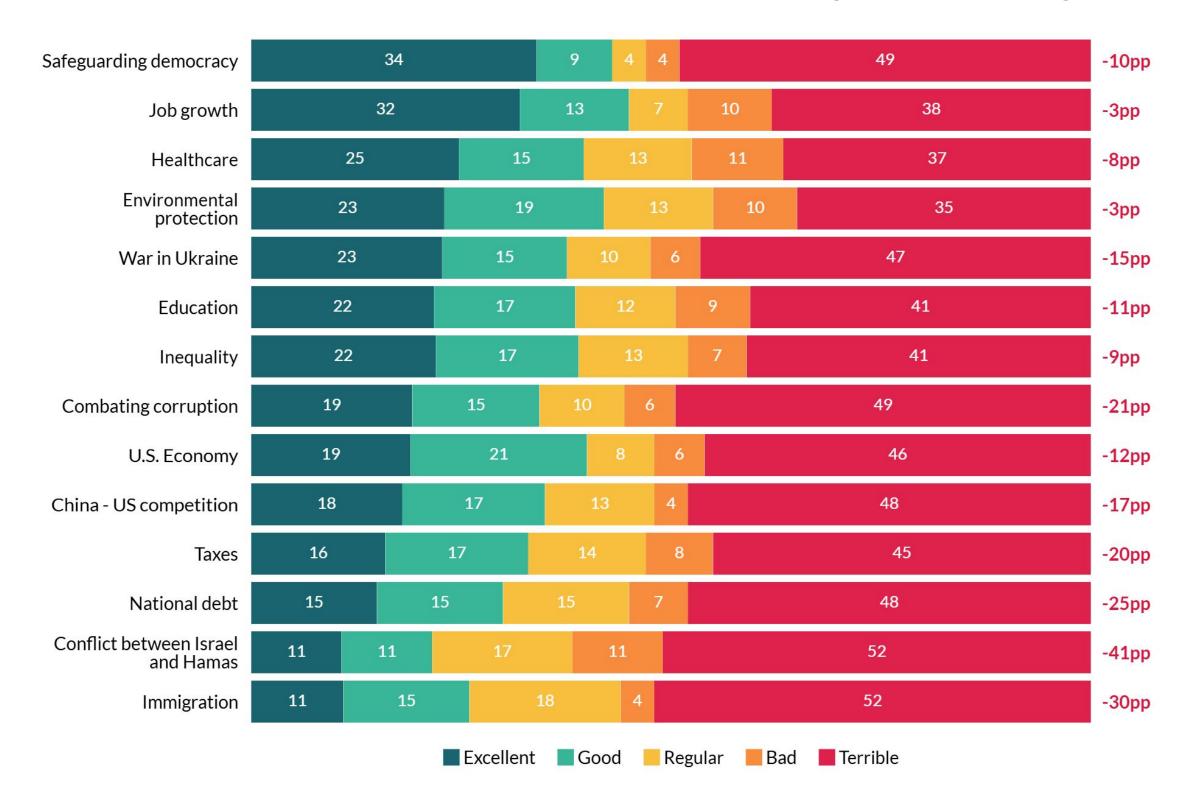

#### How would you qualify President Biden's handling of the following issues?

2.2. Image of politicians

#### In your opinion, what are the greatest challenges the United States faces today?

|                                   |      | Gender |                                   |       | Age   |       |      | Educa                       | tion      |             | Income         |              |       | Location  |       |
|-----------------------------------|------|--------|-----------------------------------|-------|-------|-------|------|-----------------------------|-----------|-------------|----------------|--------------|-------|-----------|-------|
|                                   | Man  | Woman  | Other / prefer<br>not to identify | 18-29 | 30-44 | 45-64 | 65+  | College degree<br>or higher | All other | Below \$50k | \$50k - \$100k | Above \$100k | Urban | Sub-urban | Rural |
| Immigration                       | 50.7 | 54.4   | 44.9                              | 43.2  | 55.5  | 52.2  | 57   | 44.9                        | 58.4      | 52.6        | 55.9           | 47.5         | 50.8  | 50.4      | 60.6  |
| Inflation/cost of living          | 49   | 51.7   | 50.3                              | 58.3  | 56    | 49.7  | 38.8 | 45.9                        | 53.8      | 50          | 53.4           | 46.5         | 46.2  | 53        | 49.2  |
| U.S. economy & job market         | 52.2 | 47.2   | 45.4                              | 51.4  | 51.1  | 51.5  | 43.3 | 43.5                        | 54.4      | 51.8        | 49.3           | 47.5         | 47.4  | 47.6      | 58.4  |
| Safeguarding democracy            | 35.6 | 33     | 33.4                              | 28.7  | 27.9  | 35.3  | 44.2 | 38.9                        | 30.6      | 34.4        | 31.3           | 38.4         | 36.2  | 34.7      | 30.5  |
| Challenges to reproductive rights | 24.7 | 30.3   | 27.5                              | 24.9  | 24.4  | 29.8  | 29.5 | 31                          | 24.8      | 26.3        | 26.6           | 30.4         | 28.6  | 29.2      | 21.5  |
| Climate change                    | 14.2 | 13.8   | 14.8                              | 18.7  | 12.8  | 10.6  | 17.3 | 16.4                        | 12.2      | 14.4        | 12.3           | 15.9         | 17.3  | 13.3      | 11.2  |
| Healthcare                        | 10.7 | 14     | 17.6                              | 14.2  | 13.3  | 12.3  | 10.4 | 14.9                        | 10.6      | 12.5        | 12.7           | 12.1         | 12.1  | 13.2      | 11    |
| Poverty and inequality            | 10.9 | 10.6   | 10                                | 14.3  | 11.5  | 9.9   | 8.5  | 12.2                        | 9.6       | 13.1        | 9.3            | 10           | 13.8  | 10.3      | 7.5   |
| Conflict between Israel and Hamas | 6.5  | 6.9    | 5.9                               | 7.4   | 6.1   | 6     | 7.8  | 7                           | 6.4       | 8.4         | 5.5            | 6.2          | 6.8   | 7.2       | 5.1   |
| National debt                     | 8    | 5.4    | 6.5                               | 5.3   | 6.6   | 6.3   | 8.2  | 7.7                         | 5.8       | 4.3         | 6.8            | 9.2          | 5.2   | 6.3       | 9.6   |
| Taxes                             | 6.8  | 6.1    | 7.6                               | 5.8   | 7.7   | 5.6   | 6.8  | 5.6                         | 7.1       | 6.2         | 6.5            | 6.6          | 5.7   | 6.9       | 6.4   |
| Crime                             | 6.1  | 6.4    | 7.6                               | 5.1   | 5 📙   | 6.7   | 7.9  | 4.9                         | 7.3       | 5.6         | 7.7            | 5            | 7     | 6.1       | 5.7   |
| Education                         | 6.4  | 5.2    | 5.6                               | 10.2  | 5.1   | 5.4   | 3.7  | 7.7                         | 4.2       | 5.2         | 6.1            | 5.9          | 4.9   | 6.4       | 5.4   |
| War in Ukraine                    | 4.7  | 3.4    | 0.4                               | 3.2   | 4.4   | 3.7   | 4.6  | 4.4                         | 3.7       | 3.5         | 4.2            | 4.4          | 4.3   | 3.2       | 5.7   |
| China - US competition            | 3.7  | 2.6    | 4.4                               | 3.9   | 3.2   | 2.3   | 3.8  | 4.4                         | 2.2       | 3.3         | 2.3            | 4.2          | 4.3   | 2.6       | 2.9   |