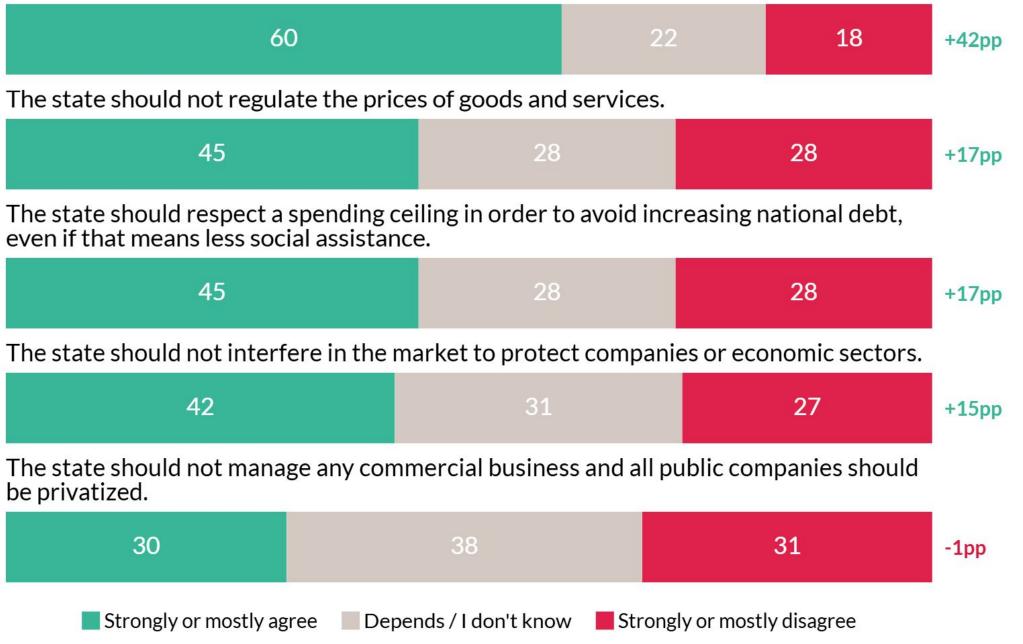

|             |               |                    |                              |            |
| Will get better       |     | 43.4 | 70    | 68.3     | 50.3  | 40.9  | 64.3     | 50.8         | 44.3        | 64.4          | 44.3               | 42.2                         | 14.5       |
| Will stay the same    | 1   | 42.6 | 26.8  | 19       | 34.4  | 37.1  | 32.5     | 28.6         | 36.2        | 34            | 30.4               | 25.6                         | 60.1       |
| Will get worse        |     | 14   | 3.3   | 12.7     | 15.3  | 22    | 3.2      | 20.7         | 19.5        | 1.6           | 25.3               | 32.2                         | 25.4       |



# How much do you agree or disagree with the following statements on economic policy on a 1 to 5 scale?





# Views on economic policy [Demographic crossings]



|                                                                                                                                    |     | G   | ender |                                   |       | Age   |       |     | Ed                          | ucation   |             | Income         |              |       | Location  |        |
|------------------------------------------------------------------------------------------------------------------------------------|-----|-----|-------|-----------------------------------|-------|-------|-------|-----|-----------------------------|-----------|-------------|----------------|--------------|-------|-----------|--------|
|