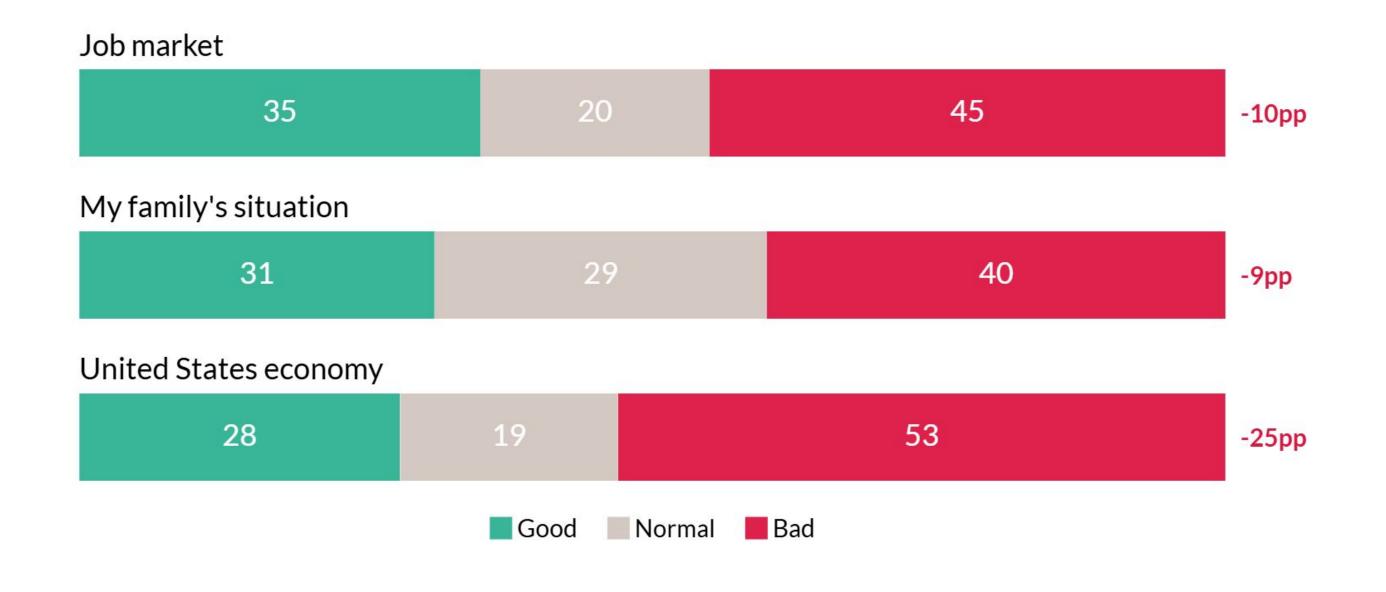

| 39.3  | 22.3  | 23.1     | 26.3  | 19.9  | 18.3     | 28.5         | 30.4        | 22.6          | 28.4               | 27.2                         | 13.4       |
| Little conflict                                             | 18.5  | 14.8  | 18.4     | 20.3  | 21.1  | 13       | 19           | 26.9        | 14.7          | 23.3               | 48.9                         | 48.4       |
| No conflict                                                 | 19.6  | 16.5  | 14.5     | 13.3  | 19.1  | 12.6     | 19.5         | 11.1        | 10.3          | 18.5               | 14.2                         | 16.        |

# 2.6. Economy



# How do you evaluate the US economy and job market <u>right now</u>? And how do you evaluate your family's economic situation?



### **Current economic situation** [Demographic crossings]



|                       |      | Gender |                                |       | Ag    | ge    |      | Educa                       | tion      |             | Income         |              |       | Location  |       |
|-----------------------|------|--------|--------------------------------|-------|-------|-------|------|-----------------------------|-----------|-------------|----------------|--------------|-------|-----------|-------|
|                       | Man  | Woman  | Other / prefer not to identify | 18-29 | 30-44 | 45-64 | 65+  | College degree<br>or higher | All other | Below \$50k | \$50k - \$100k | Above \$100k | Urban | Sub-urban | Rural |
| Job market            |      |        |