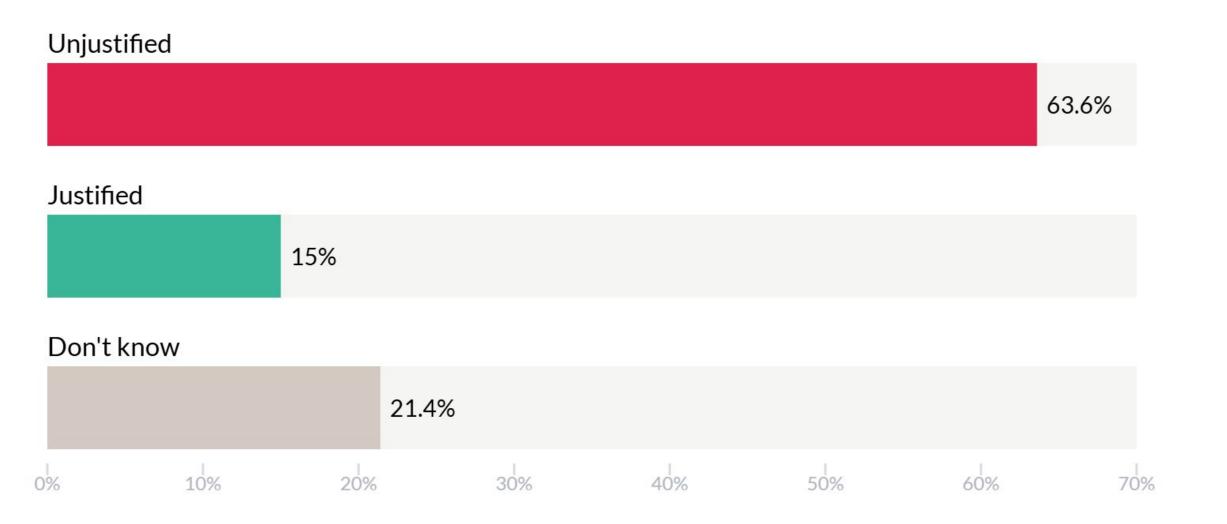

#### Do you support or oppose each of the following policies?

In your opinion, was the January 6th 2021 invasion of the US Capitol justified or unjustified?

|             |      | Gen | der  |                                |       |      | A     | ge |       |     |      | Educa                    | ation     |
|-------------|------|-----|------|--------------------------------|-------|------|-------|----|-------|-----|------|--------------------------|-----------|
|             | Man  | Wor | man  | Other / prefer not to identify | 18-29 |      | 30-44 |    | 45-64 | 65+ |      | College degree or higher | All other |
| Unjustified | 66.1 |     | 61.4 | 54.3                           |       | 70.4 | 58.1  |    | 63.3  |     | 65   | 71.4                     | 57.6      |
| Justified   | 14   |     | 15.9 | 14                             |       | 12.9 | 16.5  |    | 15.9  |     | .3.3 | 12                       | 17.3      |
| Don't know  | 19.9 |     | 22.7 | 31.7                           |       | 16.7 | 25.4  |    | 20.7  |     | 1.7  | 16.6                     | 25.2      |

|             |             | Income         |              |       | Location  |       |          | Partisanship |             |
|-------------|-------------|----------------|--------------|-------|-----------|-------|----------|--------------|-------------|
|             | Below \$50k | \$50k - \$100k | Above \$100k | Urban | Sub-urban | Rural | Democrat | Republican   | Independent |
| Unjustified | 61.8        | 61.6           | 68.7         | 66.9  | 65.5      | 53.7  | 93.3     | 32.7         | 65          |
| Justified   | 17.6        | 14.7           | 12.2         | 14.4  | 12.8      | 21.7  | 3        | 30.3         | 11.3        |
| Don't know  | 20.6        | 23.7           | 19.1         | 18.6  | 21.7      | 24.6  | 3.8      | 37.1         | 23.7        |

|             |       |              | Race     |       |       | 8             | Vote intention for t | the 2024 Election            |            |
|-------------|-------|--------------|----------|-------|-------|---------------|----------------------|------------------------------|------------|
|             | Asian | Black        | Hispanic | White | Other | Kamala Harris | Donald Trump         | Blank / null /<br>won't vote | Don't know |
| Unjustified | 70.6  | <b>7</b> 7.2 | 69       | 60.4  | 64.8  | 97.9          | 31                   | <mark>8</mark> 2.5           | 62         |
| Justified   | 12.9  | 10.7         | 13.9     | 16    | 12.6  | 1.3           | 28.1                 | 4                            | 2          |
| Don't know  | 16.5  | 12           | 17.2     | 23.6  | 22.6  | 0.8           | 40.9                 | 13.5                         | 36         |