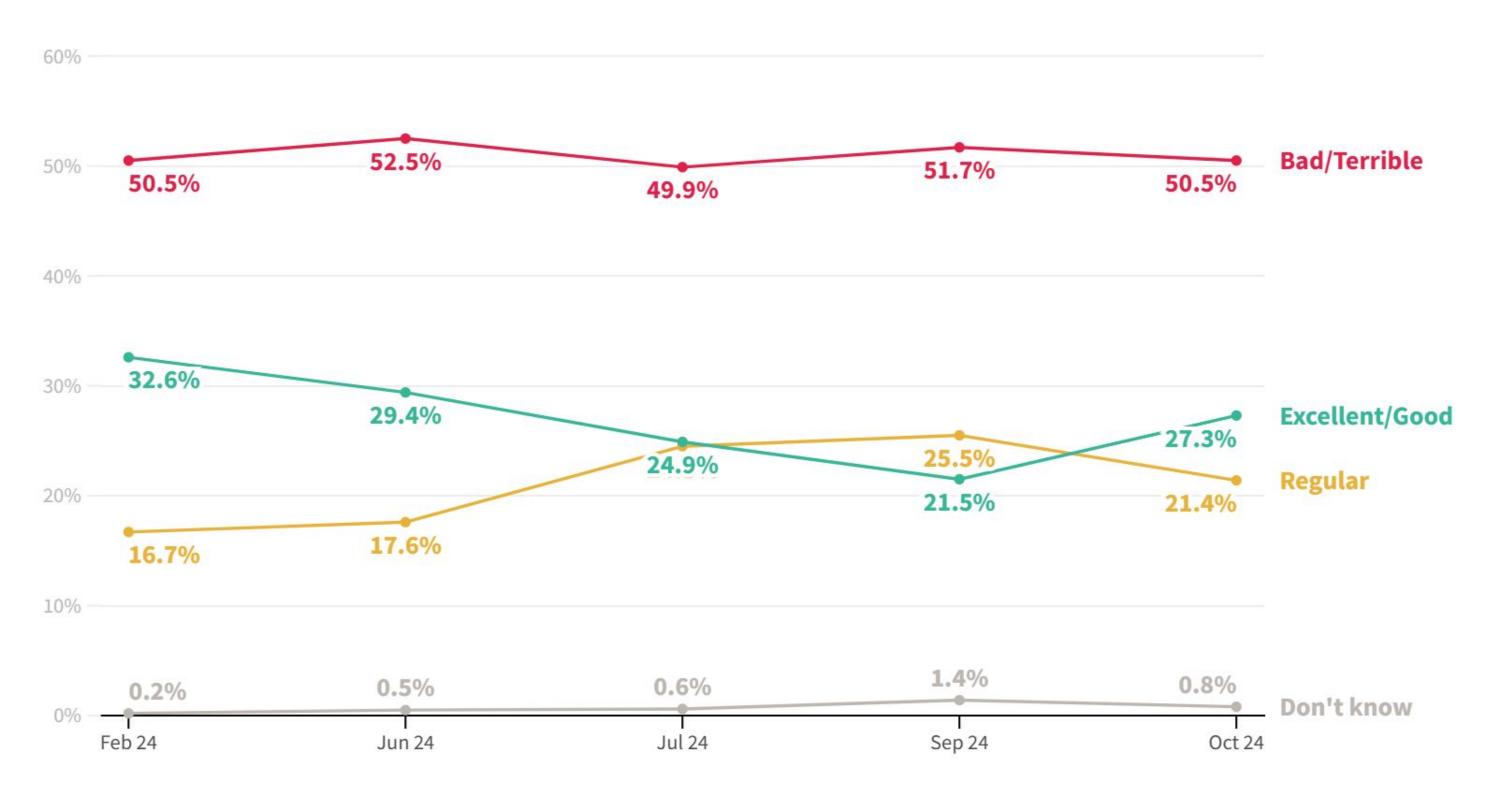

#### How do you evaluate Joe Biden's performance as President?

#### How do you evaluate Joe Biden's performance as President?

|                  |      | Gender |                                |       | Age   |       |      | Educa                    | tion     |
|------------------|------|--------|--------------------------------|-------|-------|-------|------|--------------------------|----------|
|                  | Man  | Woman  | Other / prefer not to identify | 18-29 | 30-44 | 45-64 | 65+  | College degree or higher | Allother |
| Bad / Terrible   | 50.3 | 50.6   | 55.1                           | 45.2  | 56.8  | 49.6  | 49   | 41.2                     | 57.7     |
| Excellent / Good | 26.6 | 28.3   | 9.1                            | 16.5  | 19.8  | 30.2  | 39.5 | 32.7                     | 23.1     |
| Regular          | 23   | 19.7   | 32                             | 37.1  | 22.7  | 19.5  | 10.7 | 25.3                     | 18.4     |
| Don't know       | 0.1  | 1.4    | 3.8                            | 1.2   | 0.7   | 0.7   | 0.8  | 0.8                      | 0.8      |