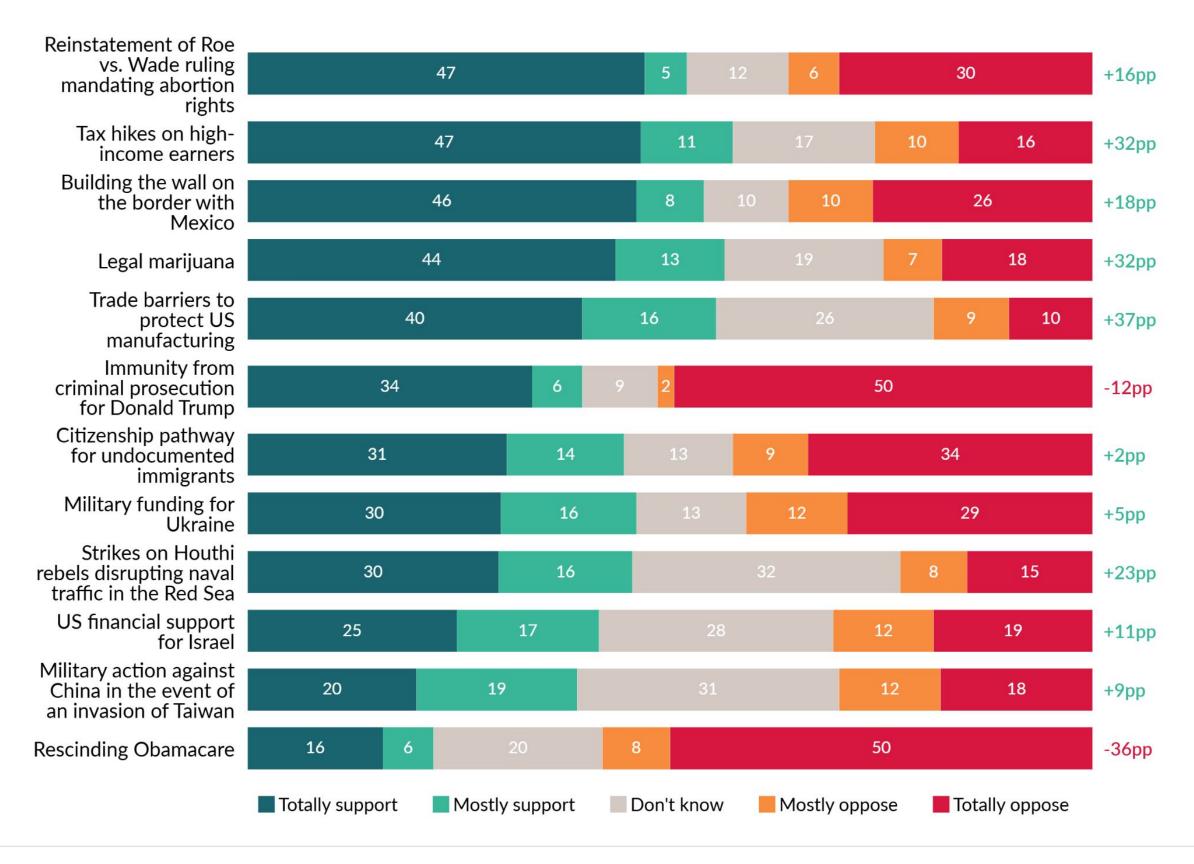

#### Do you support or oppose each of the following policies?

In your opinion, was the January 6th 2021 invasion of the US Capitol justified or unjustified?

|             |      | Gen | der  |                                |       |      | A     | ge |       |     |      | Educa                    | ation     |
|-------------|------|-----|------|--------------------------------|-------|------|-------|----|-------|-----|------|--------------------------|-----------|
|             | Man  | Wor | man  | Other / prefer not to identify | 18-29 |      | 30-44 |    | 45-64 | 65+ |      | College degree or higher | All other |
| Unjustified | 66.1 |     | 61.4 | 54.3                           |       | 70.4 | 58.1  |    | 63.3  |     | 65   | 71.4                     | 57.6      |
| Justified   | 14   |     | 15.9 | 14                             |       | 12.9 | 16.5  |    | 15.9  |     | .3.3 | 12                       | 17.3      |
| Don't know  | 19.9 |     | 22.7 | 31.7                           |       | 16.7 | 25.4  |    | 20.7  |     | 1.7  | 16.6                     | 25.2      |