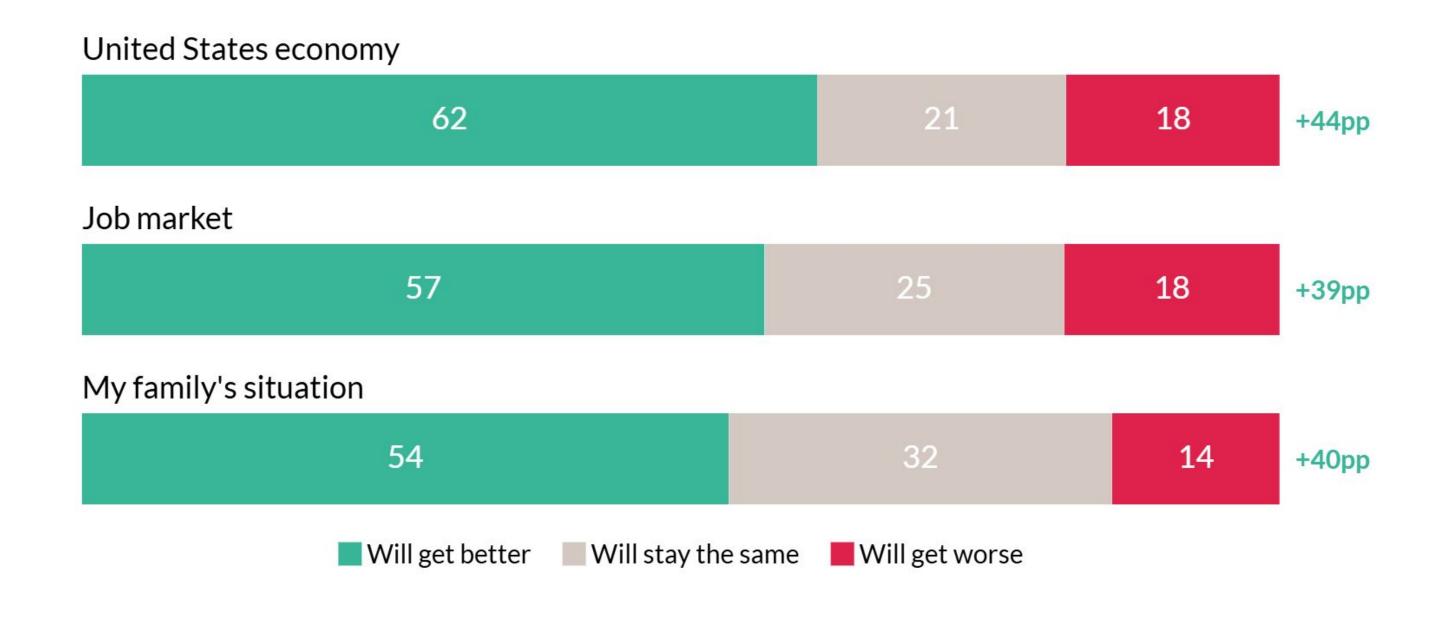

|                              |            |
| Good                  | 20.8  | 41.1  | 34.7     | 26.1  | 25.1  | 56.7     | 4.6          | 24          | 58.4          | 1.3                | 21.5                         | 0          |
| Normal                | 11.2  | 23.6  | 19.9     | 17.6  | 23.4  | 29.8     | 7.1          | 19.6        | 32.8          | 5.7                | 24.9                         | 0          |
| Bad                   | 67.9  | 35.3  | 45.4     | 56.3  | 51.6  | 13.5     | 88.3         | 56.4        | 8.8           | 93                 | 53.5                         | 100        |



# What is your expectation regarding the US economy and job market <u>six months</u> <u>from now</u>? What is your expectation regarding your family's situation?



# **Economic expectations** [Demographic crossings]



|                       |    |      | Gender |                                |       | Age   | е     |      | Educa                       | tion      |             | Income         |              |       | Location  |       |
|-----------------------|----|------|--------|--------------------------------|-------|-------|-------|------|-----------------------------|-----------|-------------|----------------|--------------|-------|-----------|-------|
|                       | Ma | ın   | Woman  | Other / prefer not to identify | 18-29 | 30-44 | 45-64 | 65+  | College degree<br>or higher | All other | Below \$50k | \$50k - \$100k | Above \$100k | Urban | Sub-urban | Rural |
| United States economy |    |      |        |