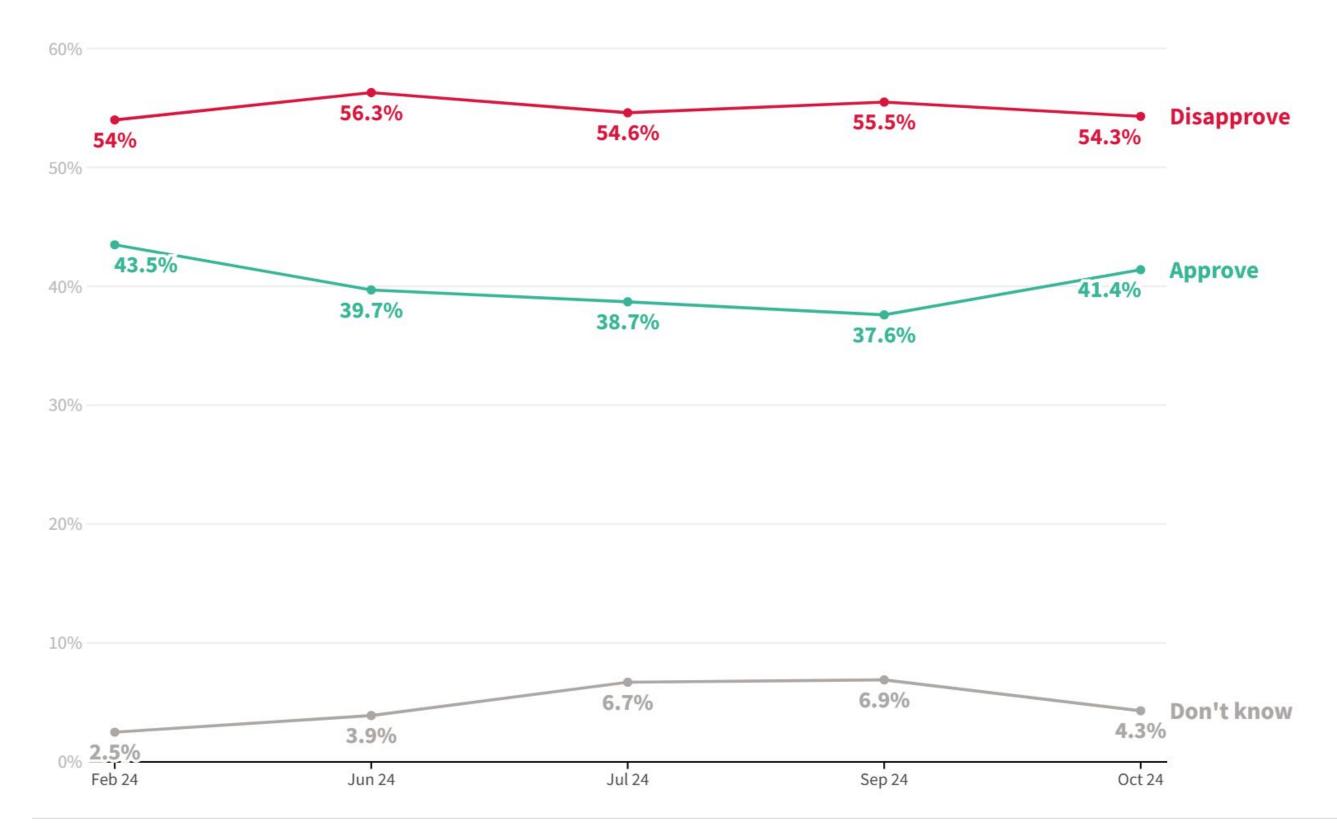

#### Do you approve or disapprove of Joe Biden's performance as president of the United States?

#### Do you approve or disapprove of Joe Biden's performance as president of the United States?

|            |      | Gender |                                   |       | Age   | e     |      | Educ                     | ation     |
|------------|------|--------|-----------------------------------|-------|-------|-------|------|--------------------------|-----------|
|            | Man  | Woman  | Other / prefer<br>not to identify | 18-29 | 30-44 | 45-64 | 65+  | College degree or higher | All other |
| Disapprove | 54.7 | 53.8   | 62.7                              | 54.3  | 61.1  | 51.8  | 50.7 | 45.2                     | 61.4      |
| Approve    | 41.7 | 41.4   | 27.6                              | 37.1  | 34.8  | 44.7  | 46.9 | 50.1                     | 34.6      |
| Don't know | 3.6  | 4.9    | 9.7                               | 8.7   | 4.1   | 3.5   | 2.4  | 4.7                      | 4         |