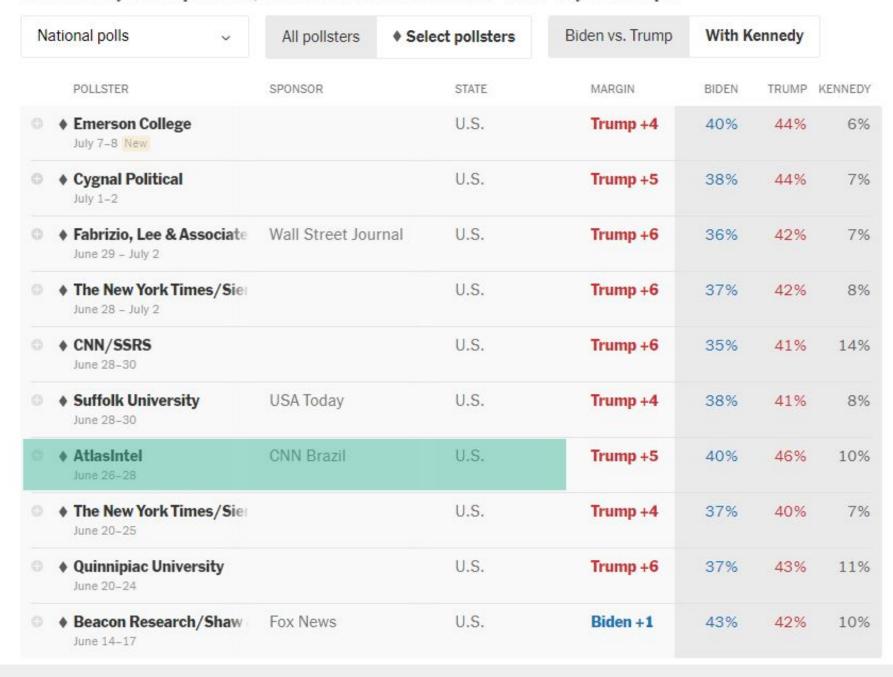

## 2. Results

2.1. Presidential Election Scenario

# Provided that these were the candidates, who would you vote for in the upcoming presidential election?

|                           |      | Gender |                                   |       | Age   |       |      | Educat                   | ion       | Income      |                |              |  |
|---------------------------|------|--------|-----------------------------------|-------|-------|-------|------|--------------------------|-----------|-------------|----------------|--------------|--|
|                           | Man  | Woman  | Other / prefer<br>not to identify | 18-29 | 30-44 | 45-64 | 65+  | College degree or higher | All other | Below \$50k | \$50k - \$100k | Above \$100k |  |
| Donald Trump              | 49.8 | 51.7   | 48.4                              | 44.9  | 56.4  | 49.8  | 50.4 | 41.7                     | 57.8      | 51.1        | 53.5           | 46.4         |  |
| Kamala Harris             | 48.1 | 47.1   | 44                                | 50.8  | 41.7  | 49.1  | 49.2 | 56.6                     | 40.6      | 46.4        | 45.7           | 51.8         |  |
| Jill Stein                | 0.8  | 0.7    | 2.7                               | 1.8   | 1.4   | 0.3   | 0    | 0.9                      | 0.6       | 1.6         | 0.2            | 0.6          |  |
| Blank / null / won't vote | 0.5  | 0      | 0                                 | 1     | 0.2   | 0     | 0    | 0.1                      | 0.3       | 0.4         | 0              | 0.3          |  |
| Chase Oliver              | 0.2  | 0      | 0                                 | 0.2   | 0.1   | 0     | 0.2  | 0.1                      | 0.1       | 0.1         | 0.1            | 0.1          |  |
| Cornel West               | 0.1  | 0      | 0                                 | 0.4   | 0.1   | 0     | 0    | 0.1                      | 0.1       | 0.1         | 0              | 0.2          |  |
| Don't know                | 0.6  | 0.3    | 5                                 | 0.9   | 0.2   | 0.7   | 0.2  | 0.5                      | 0.5       | 0.3         | 0.5            | 0.7          |  |

|                           |       | Location  |       |          | Partisanship |             |       |       | Race     |       |       | 20        | 20 Vote for Preside | ent                                      |
|---------------------------|-------|-----------|-------|----------|--------------|-------------|-------|-------|----------|-------|-------|-----------|---------------------|------------------------------------------|
|                           | Urban | Sub-urban | Rural | Democrat | Republican   | Independent | Asian | Black | Hispanic | White | Other | Joe Biden | Donald Trump        | Other, don't<br>remember,<br>didn't vote |
| Donald Trump              | 45.7  | 49.3      | 62    | 5.5      | 94.8         | 52.2        | 46.9  | 31.5  | 44.4     | 55    | 46.2  | 9.8       | 96.9                | 59.1                                     |
| Kamala Harris             | 51.7  | 49.4      | 36.7  | 93.9     | 4.6          | 43.7        | 53.1  | 67.4  | 53.3     | 43.3  | 51.6  | 88.5      | 2.4                 | 35.6                                     |
| Jill Stein                | 1.7   | 0.4       | 0.4   | 0.3      | 0.1          | 2           | 0     | 1.1   | 1.2      | 0.7   | 0.7   | 1.4       | 0.1                 | 0.5                                      |
| Blank / null / won't vote | 0.3   | 0.3       | 0     | 0        | 0.1          | 0.7         | 0     | 0     | 0.2      | 0.3   | 0.2   | 0         | 0                   | 2.1                                      |
| Chase Oliver              | 0.1   | 0.1       | 0.1   | 0        | 0            | 0.3         | 0     | 0     | 0.2      | 0.1   | 0     | 0         | 0.1                 | 0.5                                      |
| Cornel West               | 0.1   | 0         | 0.2   | 0.2      | 0            | 0.1         | 0     | 0     | 0.3      | 0.1   | 0.2   | 0.1       | 0.1                 | 0.2                                      |
| Don't know                | 0.5   | 0.4       | 0.6   | 0.1      | 0.4          | 1           | 0     | 0     | 0.4      | 0.6   | 1.2   | 0.2       | 0.5                 | 1.9                                      |