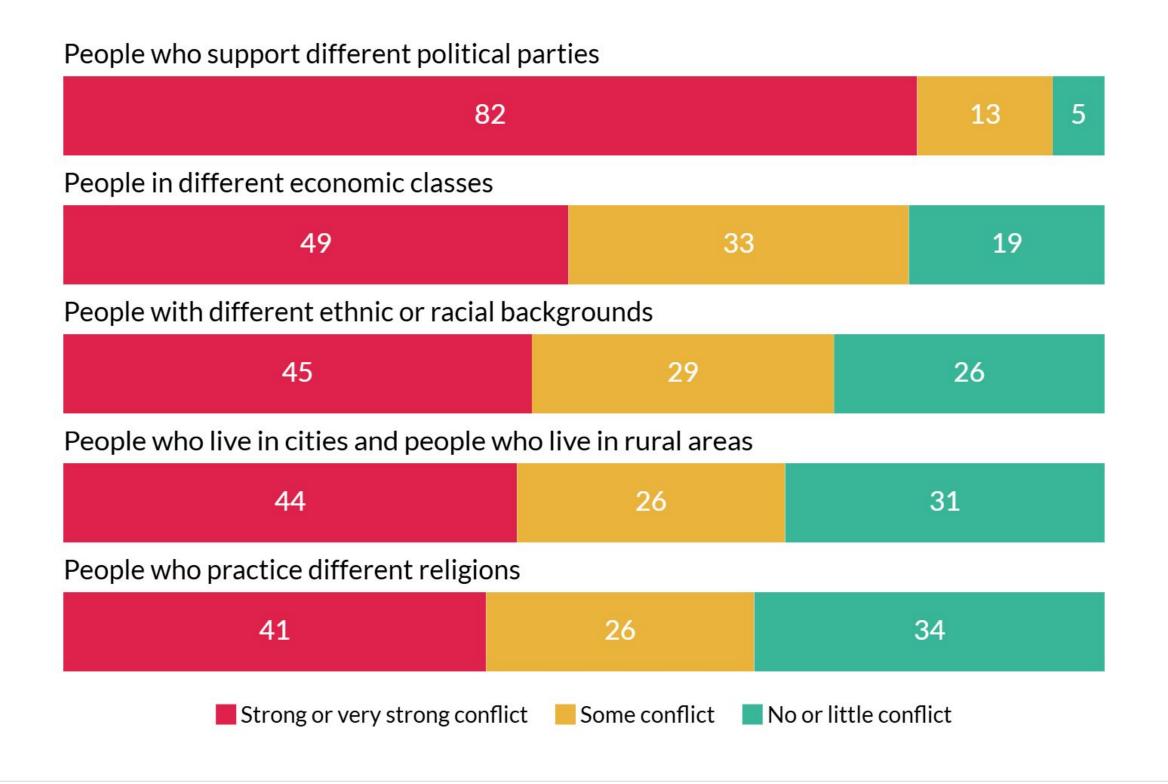

---------------|------------|
|             | Asian | Black        | Hispanic | White | Other | Kamala Harris | Donald Trump         | Blank / null /<br>won't vote | Don't know |
| Unjustified | 70.6  | <b>7</b> 7.2 | 69       | 60.4  | 64.8  | 97.9          | 31                   | <mark>8</mark> 2.5           | 62         |
| Justified   | 12.9  | 10.7         | 13.9     | 16    | 12.6  | 1.3           | 28.1                 | 4                            | 2          |
| Don't know  | 16.5  | 12           | 17.2     | 23.6  | 22.6  | 0.8           | 40.9                 | 13.5                         | 36         |



2.5. Social Polarization in the United States



# Would you say there is significant polarization and social conflict in the United States between the following groups?



### **Social Polarization in the United States** [Demographic crossings]



|                                                              |      | Gender |                                   |       | Age   |       |      | Educat                      | tion      |             | Income         |              |       | Location  |       |
|--------------------------------------------------------------|------|--------|-----------------------------------|-------|-------|-------|------|-----------------------------|-----------|-------------|----------------|--------------|-------|-----------|-------|
|                                                              | Man  | Woman  | Other / prefer<br>not to identify | 18-29 | 30-44 | 45-64 | 65+  | College degree<br>or higher | All other | Belo