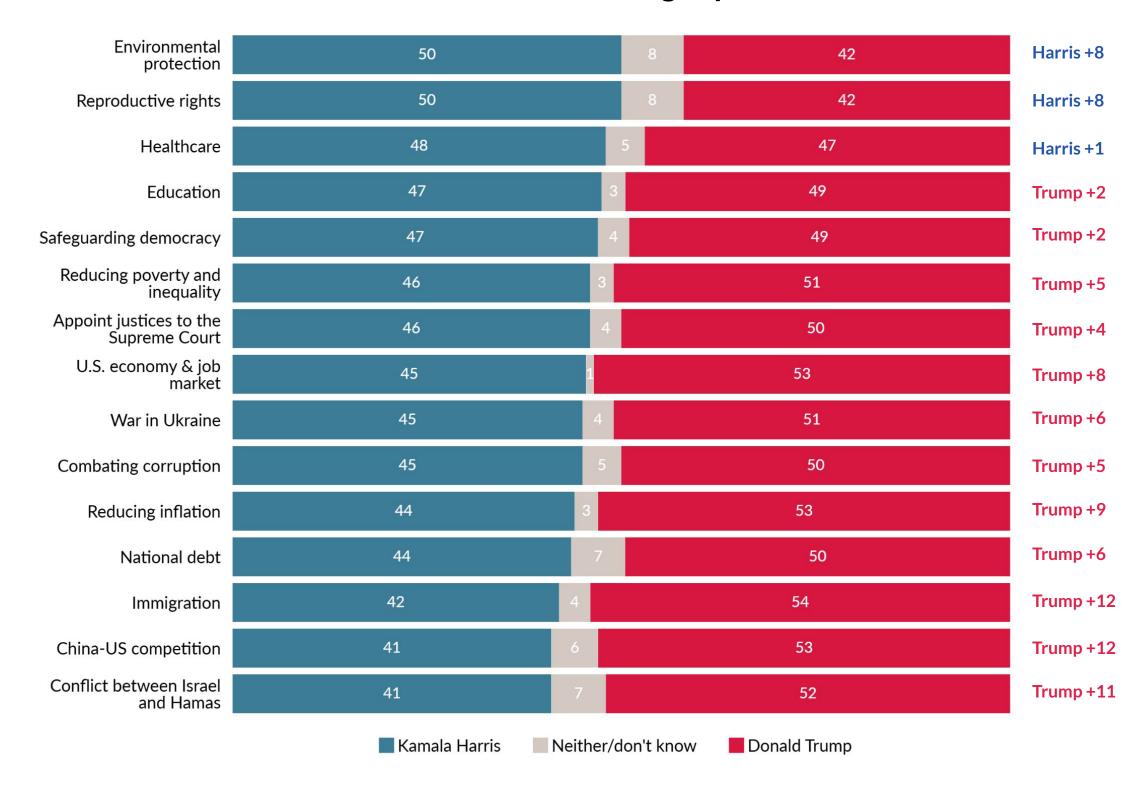

## Between Donald Trump and Kamala Harris, whom do you trust more to deal with each of the following topics?