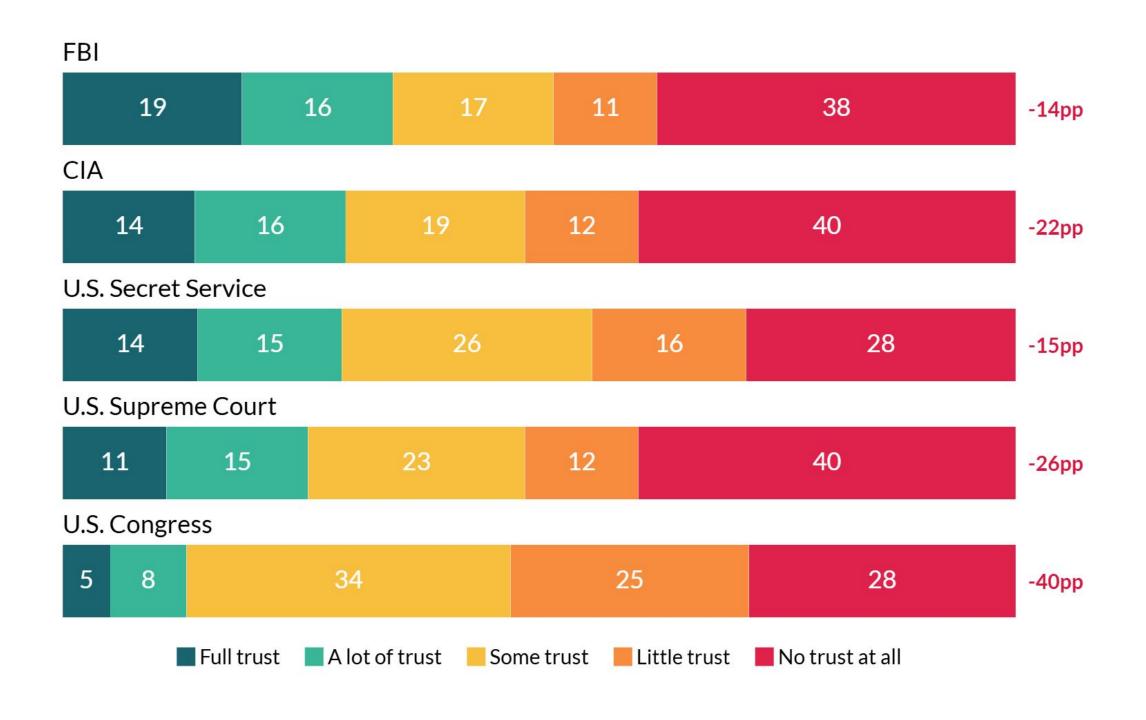

#### How much trust do you have in the following institutions?

#### **Confidence in institutions** [Demographic crossings]

|                     |      | Gender |                                   |       | Age   |       |      | Educa                       | tion      |             | Income         |              |       | Location  |       |
|---------------------|------|--------|-----------------------------------|-------|-------|-------|------|-----------------------------|-----------|-------------|----------------|--------------|-------|-----------|-------|
|                     | Man  | Woman  | Other / prefer<br>not to identify | 18-29 | 30-44 | 45-64 | 65+  | College degree<br>or higher | All other | Below \$50k | \$50k - \$100k | Above \$100k | Urban | Sub-urban | Rural |
| FBI                 |      |        |                                   |       | 7.33  |       |      | 1000-100                    |           |             |                |              |       |           |       |
| Full trust          | 19.9 | 18.3   | 11.5                              | 15.9  | 17.4  | 22.4  | 18.2 | 21.7                        | 17.1      | 18.8        | 17.1           | 22.1         | 20.2  | 20.4      | 13.4  |
| A lot of trust      | 15.9 | 15.7   | 15.4                              | 16.2  | 12.6  | 16    | 18.9 | 19.1                        | 13.3      | 10.6        | 19.4           | 17.4         | 15.4  | 17.7      | 10.0  |
| Some trust          | 18.3 | 15.7   | 28                                | 23.2  | 15.9  | 13.2  | 19.2 | 19.4                        | 15.2      | 15.6        | 15.7           | 21.3         | 11.5  | 19.5      | 19.3  |
| Little trust        | 12.6 | 8.7    | 10.5                              | 14.9  | 9.8   | 9.3   | 9.5  | 10.6                        | 10.6      | 11.6        | 9.4            | 11.1         | 10.2  | 10.6      | 11.3  |
| No trust at all     | 33.3 | 41.7   | 34.5                              | 29.7  | 44.5  | 39    | 34.2 | 29.2                        | 43.8      | 43.4        | 38.5           | 28           | 42.7  | 31.8      | 45.5  |
| U.S. Secret Service |      |        |                                   | 441   |       |       |      |                             |           |             |                |              |       |           |       |
| Full trust          | 16   | 12.2   | 8.4                               | 13.4  | 8.5   | 18.2  | 14   | 14.7                        | 13.5      | 12.3        | 12.9           | 18.3         | 14.7  | 14.2      | 12.3  |
| A lot of trust      | 14.4 | 16     | 22.7                              | 19.3  | 15    | 15.4  | 11.4 | 20.7                        | 11.3      | 11.3        | 16.4           | 19           | 15.8  | 17        | 9.7   |
| Some trust          | 25.9 | 27     | 27.9                              | 29.3  | 21.9  | 24.8  | 32.3 | 27.7                        | 25.4      | 26.1        | 27             | 26.2         | 24.5  | 29.5      | 20.9  |
| Little trust        | 21.1 | 11.7   | 17.3                              | 19.5  | 17    | 12.9  | 18.3 | 15.5                        | 16.9      | 15.7        | 16.9           | 16.3         | 11.9  | 16.2      | 24.:  |
| No trust at all     | 22.6 | 33.1   | 23.7                              | 18.5  | 37.5  | 28.7  | 24   | 21.4                        | 32.8      | 34.6        | 26.8           | 20.3         | 33    | 23.1      | 33.1  |
| CIA                 |      |        |                                   |       |       |       |      |                             |           |             |                |              |       |           |       |
| Full trust          | 14.4 | 12.7   | 7.2                               | 12.8  | 9.2   | 17.5  | 12.4 | 15.3                        | 12.2      | 13.5        | 11.3           | 16.8         | 17.4  | 11.7      | 12.0  |
| A lot of trust      | 14.5 | 17.2   | 19.7                              | 10.8  | 16    | 17.2  | 18.9 | 19                          | 13.6      | 10.1        | 18.8           | 19.5         | 16.5  | 17.9      | 9.1   |
| Some trust          | 19.2 | 18.7   | 35.4                              | 20.7  | 19.5  | 17.3  | 20.5 | 21.4                        | 17.4      | 17.8        | 17.6           | 23.2         | 13.2  | 22.6      | 18.6  |
| Little trust        | 16   | 8.2    | 7.8                               | 21.4  | 11.3  | 9.5   | 7.7  | 14.6                        | 10.2      | 12.4        | 11.8           | 12.3         | 11.1  | 12.3      | 13.2  |
| No trust at all     | 35.9 | 43.1   | 29.9                              | 34.3  | 44.1  | 38.5  | 40.6 | 29.8                        | 46.6      | 46.3        | 40.7           | 28.2         | 41.8  | 35.6      | 46.5  |
| U.S. Supreme Court  |      |        |                                   |       |       |       |      |                             |           |             |                |              |       |           |       |
| Full trust          | 9.6  | 11.8   | 7.2                               | 10.2  | 10.5  | 9.6   | 13.1 | 11.3                        | 10.3      | 10.7        | 9.6            | 12.4         | 10.4  | 10.2      | 13.1  |
| A lot of trust      | 18.3 | 11.5   | 12.1                              | 13.7  | 12.6  | 18.6  | 12.2 | 13.8                        | 15.7      | 14.7        | 14.9           | 15           | 15.4  | 13.5      | 18.1  |
| Some trust          | 16.9 | 27.9   | 29.3                              | 21.2  | 22.3  | 24.9  | 19.7 | 15.8                        | 27.5      | 22.8        | 26.6           | 16.2         | 23.6  | 22.3      | 21.5  |
| Little trust        | 10.5 | 13.8   | 19.2                              | 11.9  | 14.4  | 12.2  | 9.9  | 13.6                        | 11.1      | 11.7        | 8.9            | 17.7         | 8.7   | 15        | 10.1  |
| No trust at all     | 44.7 | 35     | 32.2                              | 43.1  | 40.2  | 34.6  | 45.1 | 45.5                        | 35.4      | 40.1        | 40             | 38.6         | 41.9  | 39.1      | 37.2  |
| U.S. Congress       |      |        |                                   | -     |       |       |      |                             |           |             | _              |              |       |           |       |
| Full trust          | 4.4  | 5.5    | 0                                 | 9.3   | 3.8   | 4.1   | 3.4  | 5.7                         | 4.3       | 5.5         | 5.1            | 4            | 6.4   | 4.4       | 4.2   |
| A lot of trust      | 8    | 7.2    | 11.3                              | 10.8  | 7.8   | 4.8   | 9.2  | 9.1                         | 6.6       | 7.1         | 6.4            | 10.2         | 8.9   | 7.9       | 4.9   |
| Some trust          | 31.8 | 36.4   | 57.1                              | 22.4  | 28    | 45.1  | 35.2 | 31.5                        | 36.4      | 33          | 33.5           | 37.1         | 33.4  | 37.1      | 27.6  |
| Little trust        | 29.5 | 20.7   | 18.5                              | 33.1  | 29.8  | 17.5  | 24.3 | 28.2                        | 22.5      | 21.5        | 28.9           | 24.1         | 23.2  | 25.9      | 25.5  |
| No trust at all     | 26.3 | 30.2   | 13.2                              | 24.5  | 30.7  | 28.6  | 28   | 25.5                        | 30.1      | 33          | 26             | 24.6         | 28.2  | 24.7      | 37.9  |

|                     |     | Race |       |          |       |       |          | Partisanship |             |           | 2020 Vote for President |                                          |               | Vote intention for the 2024 Election |                              |            |  |
|---------------------|-----|------|-------|----------|-------|-------|----------|--------------|-------------|-----------|-------------------------|------------------------------------------|---------------|--------------------------------------|------------------------------|------------|--|
|                     | Asi | ian  | Black | Hispanic | White | Other | Democrat | Republican   | Independent | Joe Biden | Donald Trump            | Other, don't<br>remember,<br>didn't vote | Kamala Harris | Donald Trump                         | Blank / null /<br>won't vote | Don't know |  |
| FBI                 |     |      |       |          |       |       |          |              |             |           |                         |                                          |               | ·                                    |                              |            |  |
| Full trust          |     | 13.2 | 30    | 24.6     | 16.7  | 17.3  | 33.5     | 5.6          | 16.6        | 31.1      | 4.7                     | 14.3                                     | 33.4          | 4.6                                  | 32.1                         | (          |  |
| A lot of trust      |     | 30.9 | 8.5   | 13.7     | 16.2  | 21.6  | 33.5     | 2.9          | 8.6         | 27.5      | 2.9                     | 7.4                                      | 30.4          | 2.1                                  | 0                            | (          |  |
| Some trust          |     | 16.2 | 4.9   | 23.8     | 17.7  | 15.1  | 17.7     | 12.6         | 21.4        | 19.1      | 13.3                    | 20.9                                     | 21.5          | 13.2                                 | 3.5                          | 44.4       |  |
| Little trust        |     | 24.9 | 14.7  | 2.8      | 11    | 9.1   | 3.2      | 17.3         | 12.1        | 6.8       | 13.8                    | 15.8                                     | 4.4           | 16.6                                 | 6.4                          | 14.4       |  |
| No trust at all     |     | 14.7 | 41.9  | 35.1     | 38.5  | 36.9  | 12.1     | 61.6         | 41.4        | 15.4      | 65.3                    | 41.6                                     | 10.3          | 63.4                                 | 58                           | 41.3       |  |
| U.S. Secret Service |     |      |       |          |       |       |          |              |             |           |                         |                                          |               |                                      |                              |            |  |
| Full trust          |     | 8    | 27.2  | 13.4     | 12.3  | 13.3  | 27.7     | 5.7          | 7.1         | 23        | 3.3                     | 10.8                                     | 24.9          | 3,4                                  | 19.8                         | (          |  |
| A lot of trust      |     | 22.2 | 6.1   | 16.5     | 16.4  | 14.2  | 26.5     | 5.6          | 12.6        | 24.5      | 4.9                     | 9.9                                      | 27.3          | 4.1                                  | 3.5                          | (          |  |
| Some trust          |     | 20.2 | 35.2  | 25.8     | 25    | 31.5  | 28       | 18           | 33.8        | 31.1      | 20.7                    | 25.3                                     | 29.9          | 22.9                                 | 22.3                         | 58.8       |  |
| Little trust        |     | 35.7 | 8.5   | 11.5     | 18    | 10.3  | 9.3      | 25           | 15.3        | 10        | 24.5                    | 16.6                                     | 9.8           | 23.3                                 | 10.8                         | (          |  |
| No trust at all     |     | 13.9 | 23    | 32.9     | 28.2  | 30.7  | 8.6      | 45.7         | 31.2        | 11.3      | 46.7                    | 37.3                                     | 8.2           | 46.2                                 | 43.6                         | 41.2       |  |
| CIA                 |     |      |       |          |       |       |          |              |             |           |                         |                                          |               |                                      |                              |            |  |
| Full trust          |     | 13.2 | 21.5  | 15.3     | 12.5  | 4.5   | 24.4     | 6            | 8.9         | 21.4      | 3.5                     | 12.8                                     | 23.6          | 3.6                                  | 19.8                         | (          |  |
| A lot of trust      |     | 17.9 | 5.4   | 19.2     | 17.1  | 12.6  | 28.7     | 4            | 13.5        | 25.8      | 4.5                     | 10.1                                     | 28.4          | 4.2                                  | 3.5                          | (          |  |
| Some trust          |     | 38.2 | 13    | 12.5     | 19.9  | 26.7  | 20.7     | 14.2         | 22.5        | 23.2      | 15.1                    | 15.4                                     | 24.4          | 14.5                                 | 0                            | 44.4       |  |
| Little trust        |     | 16.5 | 14    | 14.7     | 11    | 11.9  | 10.1     | 14.2         | 12.2        | 10.9      | 13.1                    | 13.3                                     | 9.4           | 14.4                                 | 29.4                         | (          |  |
| No trust at all     |     | 14.1 | 46    | 38.2     | 39.5  | 44.3  | 16.2     | 61.6         | 42.9        | 18.7      | 63.8                    | 48.4                                     | 14.1          | 63.4                                 | 47.2                         | 55.6       |  |
| U.S. Supreme Court  | t   |      |       |          |       |       |          |              |             |           |                         |                                          |               |                                      |                              |            |  |
| Full trust          |     | 8.9  | 7.4   | 12.7     | 10.8  | 12.4  | 5.4      | 20.4         | 6.6         | 5.3       | 20                      | 3.2                                      | 3.5           | 18.2                                 | 0                            | (          |  |
| A lot of trust      |     | 17.4 | 16.7  | 6.2      | 15.9  | 17.7  | 2.6      | 27.9         | 15          | 1.5       | 31.6                    | 18.4                                     | 2.3           | 27.6                                 | 0                            | (          |  |
| Some trust          |     | 19.4 | 25.4  | 28.5     | 21.7  | 14.4  | 10.9     | 31.2         | 26.8        | 14.4      | 30                      | 32.5                                     | 8.3           | 35.4                                 | 44.8                         | 85.0       |  |
| Little trust        |     | 16.3 | 20.3  | 7.9      | 11.2  | 20    | 18.8     | 5.2          | 12          | 19.2      | 3.8                     | 9.6                                      | 19.6          | 5.4                                  | 0                            | 14.4       |  |
| No trust at all     |     | 38   | 30.2  | 44.6     | 40.4  | 35.5  | 62.2     | 15.3         | 39.5        | 59.6      | 14.6                    | 36.3                                     | 66.3          | 13.5                                 | 55.2                         | (          |  |
| U.S. Congress       |     |      |       |          |       |       |          |              |             |           |                         |                                          |               |                                      |                              |            |  |
| Full trust          |     | 8    | 6.3   | 5.9      | 4.2   | 7.8   | 7.9      | 5.6          | 0.9         | 6.2       | 4                       | 2.5                                      | 5.5           | 4                                    | 19.8                         | (          |  |
| A lot of trust      | 1   | 5.5  | 8.6   | 13.3     | 6.8   | 4.6   | 13.4     | 4.5          | 4.3         | 10.4      | 4.6                     | 6                                        | 11.3          | 4.3                                  | 0                            | (          |  |
| Some trust          |     | 14.1 | 24.4  | 34.1     | 36.8  | 31.4  | 36.3     | 35.8         | 30.1        | 35.8      | 32.3                    | 34.5                                     | 35.9          | 33.6                                 | 3.6                          | 44.4       |  |
| Little trust        |     | 38.7 | 27.4  | 21.6     | 25    | 18.9  | 27.4     | 20           | 27.6        | 26.5      | 22.5                    | 26.3                                     | 26.8          | 23.4                                 | 23.6                         | (          |  |
| No trust at all     |     | 33.6 | 33.2  | 25.1     | 27.2  | 37.2  | 15.1     | 34.2         | 37.1        | 21.1      | 36.7                    | 30.8                                     | 20.5          | 34.7                                 | 52.9                         | 55.0       |  |