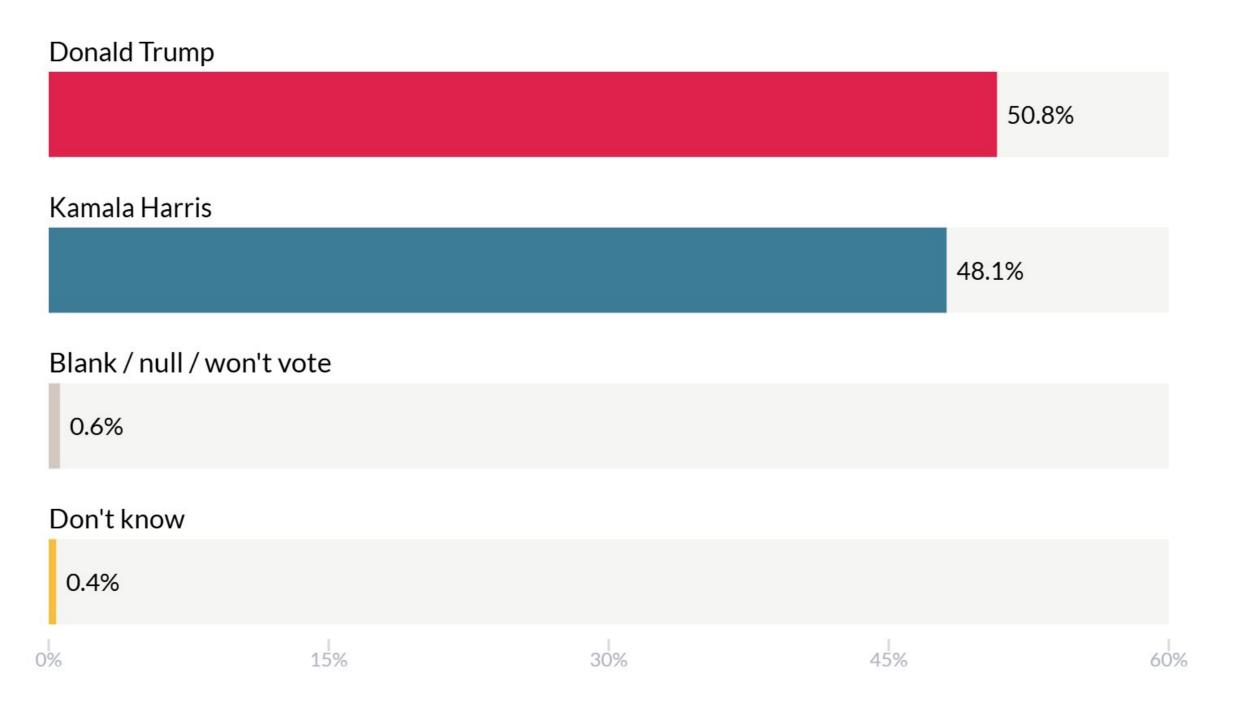

#### In a head to head race between Kamala Harris and Donald Trump, whom would you vote for?

#### In a head to head race between Kamala Harris and Donald Trump, whom would you vote for?

|                           |      | Gender |                                |       | Αį    |       | Education |                             |           |
|---------------------------|------|--------|--------------------------------|-------|-------|-------|-----------|-----------------------------|-----------|
|                           | Man  | Woman  | Other / prefer not to identify | 18-29 | 30-44 | 45-64 | 65+       | College degree<br>or higher | All other |
| Donald Trump              | 49.8 | 51.9   | 48.4                           | 45.6  | 56.3  | 50    | 50.2      | 41.8                        | 57.8      |
| Kamala Harris             | 48.5 | 47.7   | 45.3                           | 51.8  | 42.8  | 49.2  | 49.5      | 57                          | 41.2      |
| Blank / null / won't vote | 1.3  | 0.1    | 1.4                            | 1.8   | 0.8   | 0.3   | 0         | 0.7                         | 0.6       |
| Don't know                | 0.4  | 0.3    | 5                              | 0.8   | 0.2   | 0.5   | 0.3       | 0.4                         | 0.4       |