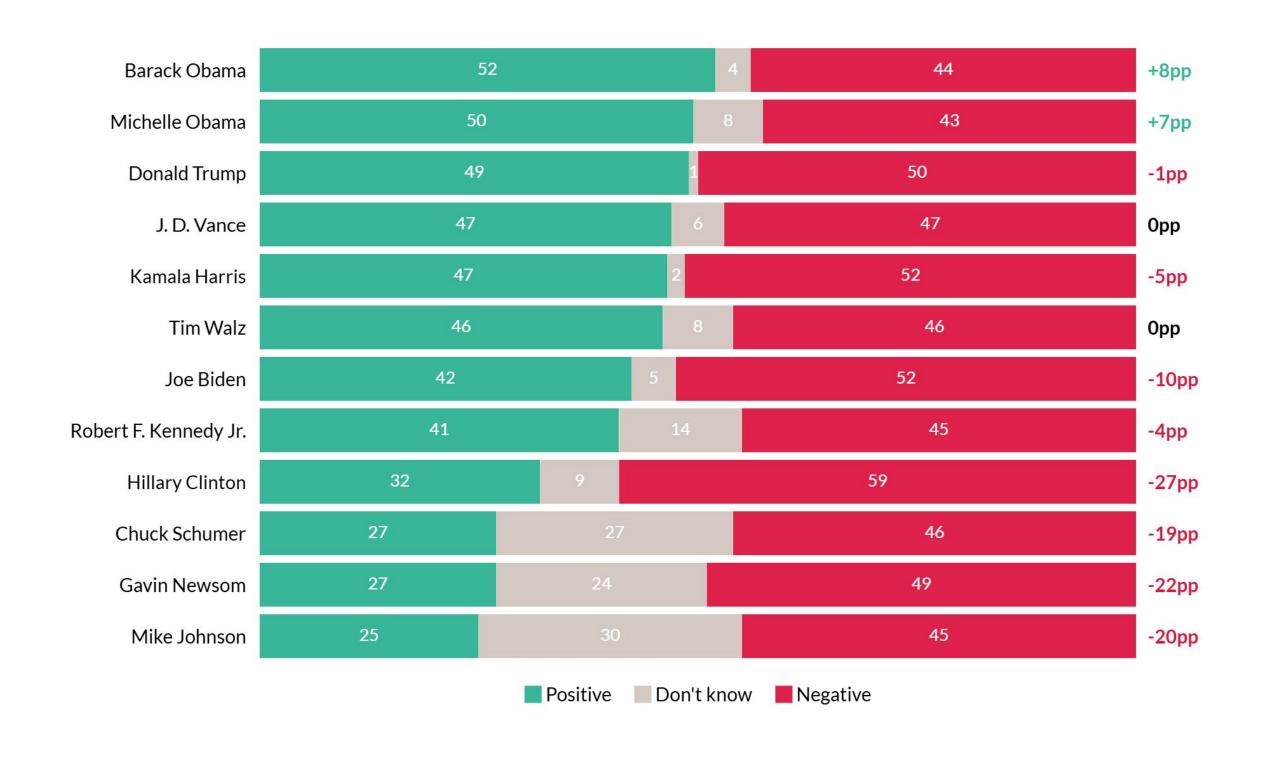

#### Do you have a positive or negative image of the following political figures?

|                       |      | Gender |                                         |       | Age            |         |      | Educa                       | ition    |             | Income         |              |       | Location  |       |
|-----------------------|------|--------|-----------------------------------------|-------|----------------|---------|------|-----------------------------|----------|-------------|----------------|--------------|-------|-----------|-------|
|                       | Man  | Woman  | Other / prefer<br>not to identify       | 18-29 | 30-44          | 45-64   | 65+  | College degree<br>or higher | Allother | Below \$50k | \$50k - \$100k | Above \$100k | Urban | Sub-urban | Rural |
| Barack Obama          |      |        |                                         |       |                |         |      |                             |          |             |                |              |       |           |       |
| Positive              | 51.2 | 53     | 51.5                                    | 59.4  | 52.5           | 50.7    | 48.6 | 60.6                        | 45.6     | 50.8        | 52.1           | 53.9         | 57.6  | 52.4      | 43.6  |
| Don't know            | 4.5  | 4.3    | 8                                       | 6.8   | 5              | 4.3     | 2.1  | 3.9                         | 4.8      | 5.6         | 3.8            | 3.9          | 4.8   | 3.9       | 5.1   |
| Negative              | 44.3 | 42.8   | 40.5                                    | 33.8  | 42.5           | 45      | 49.3 | 35.5                        | 49.6     | 43.6        | 44.1           | 42.2         | 37.6  | 43.7      | 51.2  |
| Michelle Obama        |      |        |                                         |       |                |         |      |                             |          |             |                |              |       |           |       |
| Positive              | 47   | 52.3   | 46.7                                    | 54.9  | 48.7           | 49.5    | 48   | 58.9                        | 42.8     | 48          | 49.2           | 52.8         | 54.2  | 50        | 43    |
| Don't know            | 8.7  | 6.4    | 8.7                                     | 7.8   | 10.4           | 6.6     | 5    | 6.8                         | 8        | 9.5         | 6              | 7.4          | 8.3   | 7.1       | 7.4   |
| Negative              | 44.3 | 41.3   | 44.6                                    | 37.3  | 41             | 43.9    | 46.9 | 34.3                        | 49.2     | 42.5        | 44.8           | 39.7         | 37.5  | 42.9      | 49.5  |
| Donald Trump          |      |        |                                         |       |                |         |      |                             |          |             |                |              |       |           |       |
| Positive              | 50.6 | 48     | 42                                      | 44.9  | 53.2           | 48.1    | 49.2 | 40.1                        | 56.1     | 47.7        | 50.9           | 48.1         | 43.9  | 48.7      | 58.1  |
| Don't know            | 1.3  | 1.2    | 7.3                                     | 1.3   | 1.3            | 1.5     | 0.8  | 1.5                         | 1.1      | 1.1         | 1.5            | 1.1          | 1.9   | 1.1       | 0.7   |
| Negative              | 48.1 | 50.8   | 50.7                                    | 53.8  | 45.5           | 50.4    | 50   | 58.4                        | 42.7     | 51.2        | 47.6           | 50.7         | 54.2  | 50.2      | 41.2  |
| J. D. Vance           |      |        |                                         |       |                |         |      |                             |          |             |                |              |       |           |       |
| Positive              | 48.3 | 46.7   | 37.6                                    | 40.8  | 50.4           | 46.4    | 50.1 | 39.3                        | 53.6     | 45.8        | 49.7           | 45.6         | 41.3  | 47.6      | 55.6  |
| Don't know            | 6    | 5.8    | 12.1                                    | 7     | 9.2            | 6       | 0.9  | 4.8                         | 6.8      | 5.7         | 6.2            | 5.9          | 6.7   | 5         | 7.4   |
| Negative              | 45.7 | 47.5   | 50.3                                    | 52.1  | 40.4           | 47.7    | 48.9 | 55.9                        | 39.6     | 48.5        | 44.1           | 48.5         | 52    | 47.5      | 37    |
| Kamala Harris         |      |        |                                         |       |                |         |      |                             |          |             |                |              |       |           |       |
| Positive              | 44.6 | 48.8   | 40.7                                    | 46.8  | 43             | 48.6    | 48.6 | 54.8                        | 40.6     | 47.7        | 46.1           | 46.9         | 50.9  | 48        | 37.7  |
| Don't know            | 1.5  | 1.7    | 4.4                                     | 3.1   | 2              | 1.7     | 0    | 2.3                         | 1.1      | 2.3         | 1.1            | 1.8          | 2     | 1.3       | 2     |
| Negative              | 53.9 | 49.5   | 55                                      | 50.1  | 55.1           | 49.7    | 51.4 | 42.9                        | 58.3     | 50          | 52.9           | 51.3         | 47.1  | 50.7      | 60.3  |
| Tim Walz              |      |        |                                         |       |                |         |      |                             |          |             |                |              |       |           |       |
| Positive              | 43.3 | 48.7   | 43.1                                    | 51.3  | 41.6           | 46.7    | 47.4 | 55.5                        | 39       | 44.3        | 46.9           | 47.4         | 49.1  | 47.7      | 37.9  |
| Don't know            | 8.4  | 7.6    | 11.6                                    | 9.5   | 11.9           | 7.1     | 3.4  | 5.1                         | 10.2     | 10          | 6.5            | 7.9          | 9.1   | 7.2       | 8.6   |
| Negative              | 48.3 | 43.7   | 45.3                                    | 39.2  | 46.5           | 46.3    | 49.2 | 39.4                        | 50.8     | 45.8        |                | 44.7         | 41.8  | 45.1      | 53.5  |
| Joe Biden             |      |        |                                         |       |                |         |      |                             |          |             |                |              |       |           |       |
| Positive              | 39.7 | 44.6   | 20.8                                    | 41.3  | 37.3           | 44.3    | 45.5 | 50.2                        | 36       | 43.6        | 40.1           | 43.7         | 44.3  | 43.6      | 35.3  |
| Don't know            | 4.3  | 6.2    | 17.5                                    | 7.4   | 6.4            | 5.5     | 2.6  | 5.9                         | 5        | 4.9         | 6.7            | 4.2          | 8.3   | 4.7       | 3.3   |
| Negative              | 56   | 49.1   | 61.8                                    | 51.3  | 56.3           | 50.2    | 51.9 | 43.9                        | 59       | 51.5        | 53.2           | 52.1         | 47.5  | 51.7      | 61.3  |
| Robert F. Kennedy Jr. |      |        |                                         |       |                |         |      |                             |          |             |                |              |       |           |       |
| Positive              | 42.9 | 40     | 36.7                                    | 38.5  | 44.2           | 39.3    | 43.3 | 33.2                        | 47.6     | 43.3        | 42.1           | 37.8         | 38.3  | 41.1      | 46.2  |
| Don't know            | 11   | 15.9   | 19                                      | 12    | 17.4           | 14.6    | 8.7  | 12.8                        | 14.4     | 13.6        | 13.4           | 14.2         | 13.5  | 12.8      | 16.3  |
| Negative              | 46.1 | 44     | 44.2                                    | 49.5  | 38.4           | 46.1    | 48.1 | 54                          | 38       | 43.1        | 44.5           | 48           | 48.2  | 46.1      | 37.5  |
| Hillary Clinton       |      |        |                                         |       |                |         |      |                             | 1        |             |                |              | -     |           |       |
| Positive              | 29.6 | 34.3   | 20.3                                    | 28.6  | 22.9           | 35.6    | 40   | 39                          | 26.6     | 32.7        | 30.5           | 33.4         | 35.5  | 31.7      | 27.7  |
| Don't know            | 6.3  | 11.8   | 16.5                                    | 7.3   | 13.2           | 9.6     | 5.2  | 10.6                        | 8.2      | 8.5         | 10             | 9.1          | 12.3  | 8.4       | 7.1   |
| Negative              | 64.2 | 54     | 63.2                                    | 64.1  | 63.9           | 54.8    | 54.9 | 50.4                        | 65.2     | 58.8        | 59.5           | 57.6         | 52.1  | 59.9      | 65.2  |
| Gavin Newsom          |      |        |                                         |       | 1 33 1 33 4 33 |         |      |                             |          |             |                |              |       |           |       |
| Positive              | 28.1 | 26.7   | 19.7                                    | 25.6  | 18.6           | 30.5    | 33.9 | 34.5                        | 21.7     | 23.1        | 29.2           | 29.2         | 30.6  | 28.1      | 20.3  |
| Don't know            | 16.7 | 30.2   |                                         |       | 33.5           | 20.9    | 14.9 |                             | 24.9     |             |                |              |       | 23.5      | 25.7  |
| Negative              | 55.2 | 43.1   |                                         | 47.2  | 47.9           | 48.7    | 51.2 | 42.6                        | 53.5     | 44.9        |                |              | 45.7  |           | 54    |
| Chuck Schumer         |      |        |                                         |       |                |         |      |                             |          |             |                |              |       |           |       |
| Positive              | 27.5 | 26.3   | 14.3                                    | 22.4  | 21             | 27.7    | 35.7 | 32.4                        | 22.4     | 25.9        | 26.4           | 28.4         | 28.8  | 27.2      | 22.6  |
| Don't know            | 18   | 34.5   |                                         | 38.9  | 33             |         | 10.2 |                             |          |             |                |              |       |           | 27.7  |
| Negative              | 54.4 | 39.2   |                                         | 38.7  | 45.9           | 45.4    | 54.1 | 40.6                        | 50.7     |             |                |              | 43.3  |           | 49.7  |
| Mike Johnson          |      |        | *************************************** |       | 25.0           | O AND I |      |                             |          |             |                |              |       |           |       |
| Positive              | 28.3 | 22.4   | 20.7                                    | 14.9  | 22             | 25.6    | 36   | 21.5                        | 27.8     | 23.5        | 25.5           | 26.3         | 22.4  | 25.3      | 28.3  |
| Don't know            | 22.5 | 37.1   |                                         | 39.9  | 42.6           |         |      | 26.4                        |          |             |                |              |       |           |       |
| Negative              | 49.2 | 40.5   |                                         | 45.2  | 35.4           | 47.7    | 50   |                             |          |             |                |              |       |           | 40.1  |