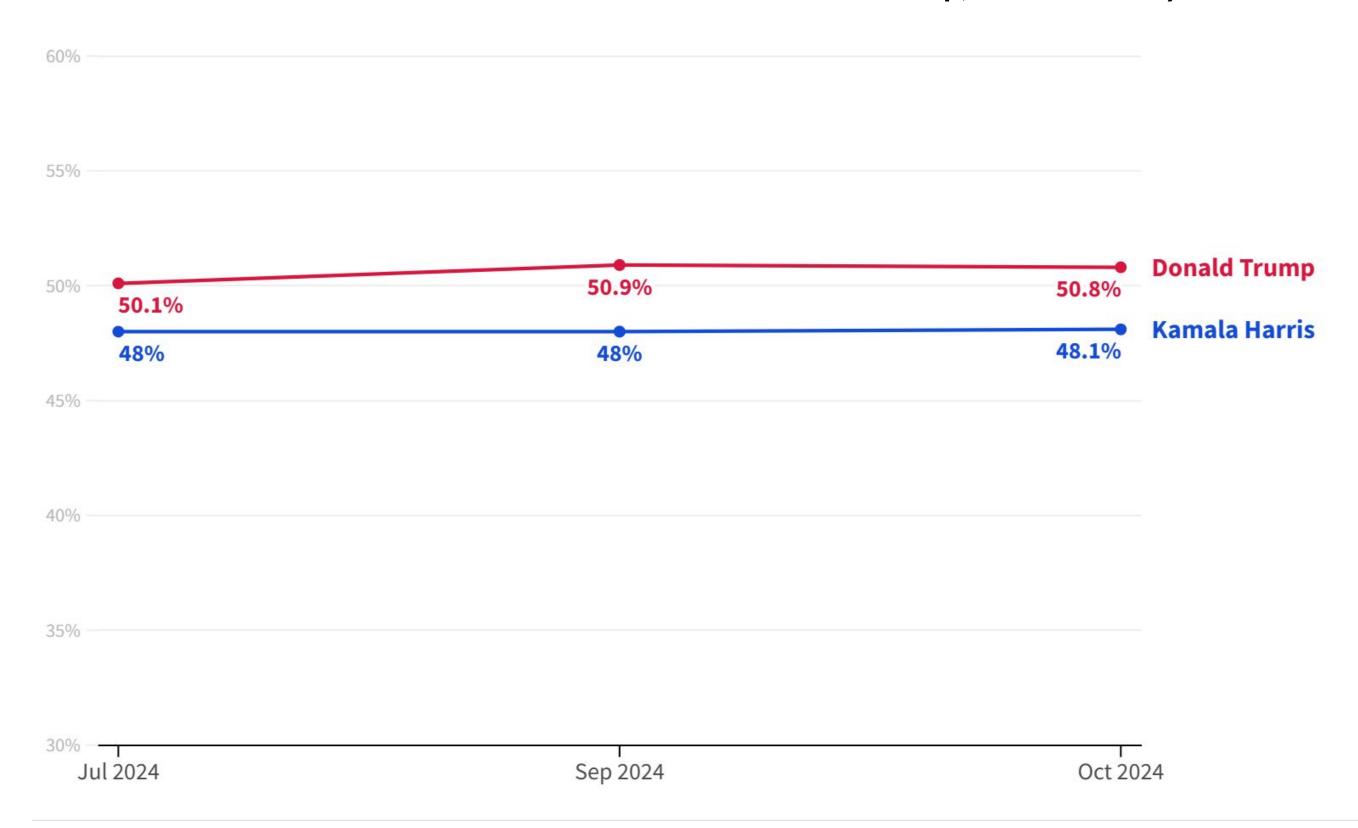

#### In a head to head race between Kamala Harris and Donald Trump, whom would you vote for?

#### In a head to head race between Kamala Harris and Donald Trump, whom would you vote for?

|                           |      | Gender |                                |       | Αį    |       | Education |                             |           |
|---------------------------|------|--------|--------------------------------|-------|-------|-------|-----------|-----------------------------|-----------|
|                           | Man  | Woman  | Other / prefer not to identify | 18-29 | 30-44 | 45-64 | 65+       | College degree<br>or higher | All other |
| Donald Trump              | 49.8 | 51.9   | 48.4                           | 45.6  | 56.3  | 50    | 50.2      | 41.8                        | 57.8      |
| Kamala Harris             | 48.5 | 47.7   | 45.3                           | 51.8  | 42.8  | 49.2  | 49.5      | 57                          | 41.2      |
| Blank / null / won't vote | 1.3  | 0.1    | 1.4                            | 1.8   | 0.8   | 0.3   | 0         | 0.7                         | 0.6       |
| Don't know                | 0.4  | 0.3    | 5                              | 0.8   | 0.2   | 0.5   | 0.3       | 0.4                         | 0.4       |