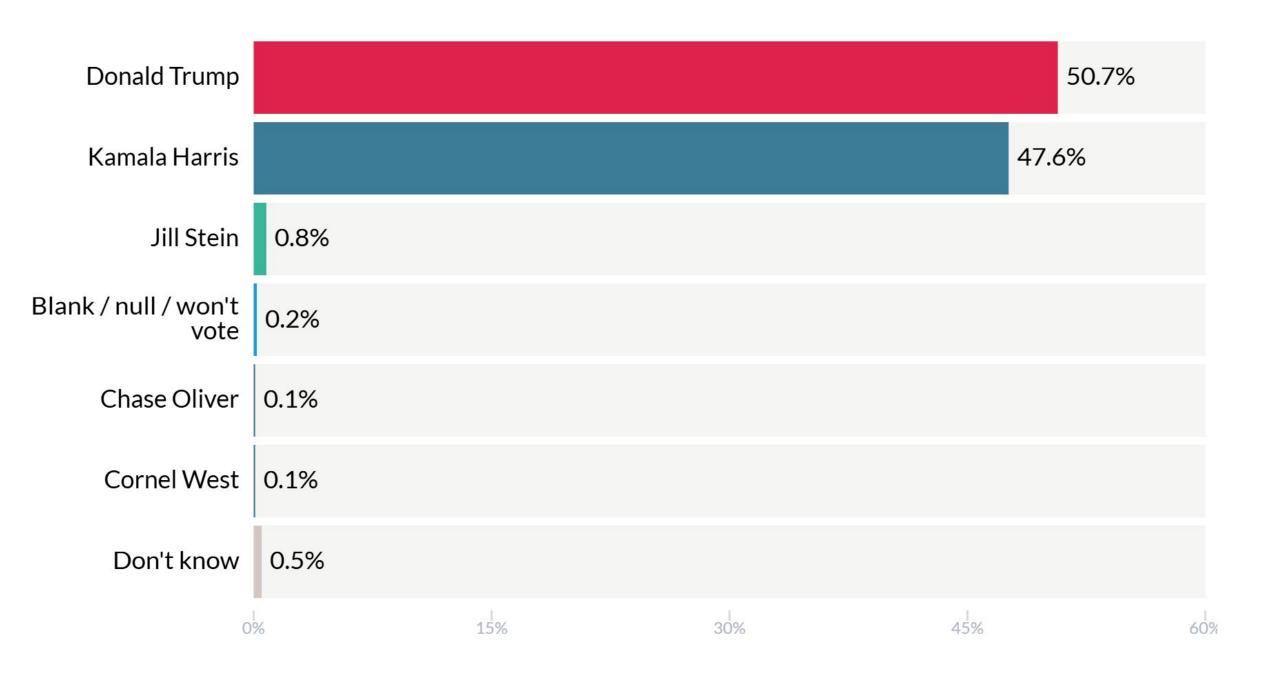

## 2. Results

2.1. Presidential Election Scenario

# Provided that these were the candidates, who would you vote for in the upcoming presidential election?

|                           |      | Gender |                                   |       | Age   |       |      | Educat                   | ion       | Income      |                |              |  |
|---------------------------|------|--------|-----------------------------------|-------|-------|-------|------|--------------------------|-----------|-------------|----------------|--------------|--|
|                           | Man  | Woman  | Other / prefer<br>not to identify | 18-29 | 30-44 | 45-64 | 65+  | College degree or higher | All other | Below \$50k | \$50k - \$100k | Above \$100k |  |
| Donald Trump              | 49.8 | 51.7   | 48.4                              | 44.9  | 56.4  | 49.8  | 50.4 | 41.7                     | 57.8      | 51.1        | 53.5           | 46.4         |  |
| Kamala Harris             | 48.1 | 47.1   | 44                                | 50.8  | 41.7  | 49.1  | 49.2 | 56.6                     | 40.6      | 46.4        | 45.7           | 51.8         |  |
| Jill Stein                | 0.8  | 0.7    | 2.7                               | 1.8   | 1.4   | 0.3   | 0    | 0.9                      | 0.6       | 1.6         | 0.2            | 0.6          |  |
| Blank / null / won't vote | 0.5  | 0      | 0                                 | 1     | 0.2   | 0     | 0    | 0.1                      | 0.3       | 0.4         | 0              | 0.3          |  |
| Chase Oliver              | 0.2  | 0      | 0                                 | 0.2   | 0.1   | 0     | 0.2  | 0.1                      | 0.1       | 0.1         | 0.1            | 0.1          |  |
| Cornel West               | 0.1  | 0      | 0                                 | 0.4   | 0.1   | 0     | 0    | 0.1                      | 0.1       | 0.1         | 0              | 0.2          |  |
| Don't know                | 0.6  | 0.3    | 5                                 | 0.9   | 0.2   | 0.7   | 0.2  | 0.5                      | 0.5       | 0.3         | 0.5            | 0.7          |  |