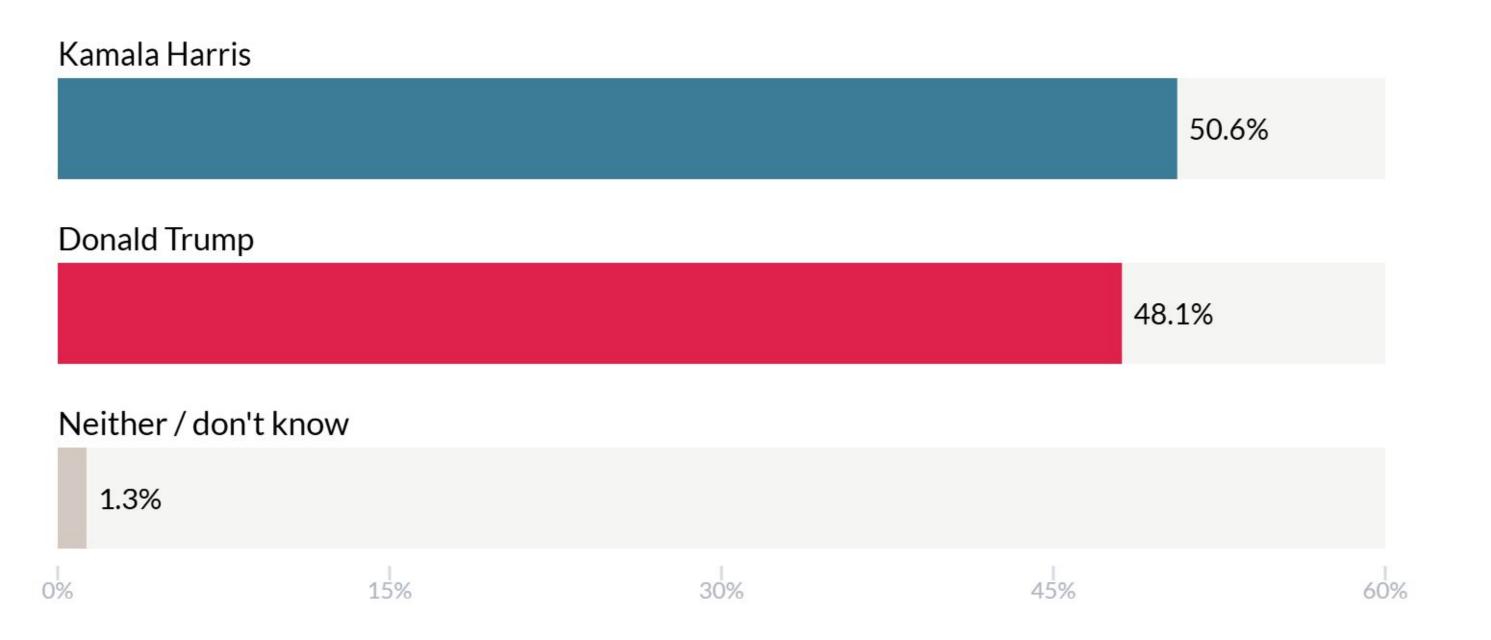

Between Donald Trump and Kamala Harris, which candidate do you reject more?

|                      |      | Gender |                                |       | A     |       | Education |                          |           |
|----------------------|------|--------|--------------------------------|-------|-------|-------|-----------|--------------------------|-----------|
|                      | Man  | Woman  | Other / prefer not to identify | 18-29 | 30-44 | 45-64 | 65+       | College degree or higher | All other |
| I reject Harris      | 49.3 | 51.8   | 51.1                           | 44.7  | 55.8  | 49.8  | 50.5      | 41.4                     | 57.7      |
| I reject Trump       | 48.9 | 47.5   | 44.5                           | 53.1  | 42.2  | 49    | 49.5      | 57                       | 41.2      |
| Neither / don't know | 1.8  | 0.7    | 4.3                            | 2.2   | 2     | 1.1   | 0         | 1.6                      | 1.1       |