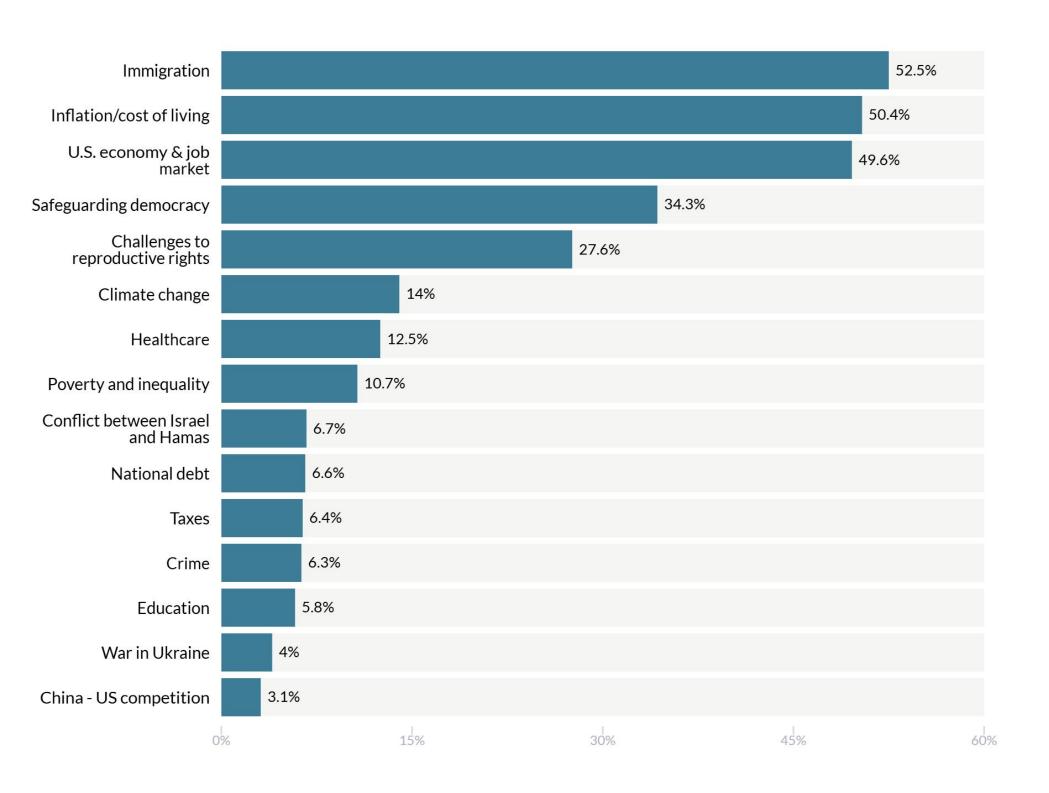

#### In your opinion, what are the greatest challenges the United States faces today?

|                                   |      | Gender |                                   |       | Age   |       |      | Educa                       | tion      |             | Income         |              |       | Location  |       |
|-----------------------------------|------|--------|-----------------------------------|-------|-------|-------|------|-----------------------------|-----------|-------------|----------------|--------------|-------|-----------|-------|
|                                   | Man  | Woman  | Other / prefer<br>not to identify | 18-29 | 30-44 | 45-64 | 65+  | College degree<br>or higher | All other | Below \$50k | \$50k - \$100k | Above \$100k | Urban | Sub-urban | Rural |
| Immigration                       | 50.7 | 54.4   | 44.9                              | 43.2  | 55.5  | 52.2  | 57   | 44.9                        | 58.4      | 52.6        | 55.9           | 47.5         | 50.8  | 50.4      | 60.6  |
| Inflation/cost of living          | 49   | 51.7   | 50.3                              | 58.3  | 56    | 49.7  | 38.8 | 45.9                        | 53.8      | 50          | 53.4           | 46.5         | 46.2  | 53        | 49.2  |
| U.S. economy & job market         | 52.2 | 47.2   | 45.4                              | 51.4  | 51.1  | 51.5  | 43.3 | 43.5                        | 54.4      | 51.8        | 49.3           | 47.5         | 47.4  | 47.6      | 58.4  |
| Safeguarding democracy            | 35.6 | 33     | 33.4                              | 28.7  | 27.9  | 35.3  | 44.2 | 38.9                        | 30.6      | 34.4        | 31.3           | 38.4         | 36.2  | 34.7      | 30.5  |
| Challenges to reproductive rights | 24.7 | 30.3   | 27.5                              | 24.9  | 24.4  | 29.8  | 29.5 | 31                          | 24.8      | 26.3        | 26.6           | 30.4         | 28.6  | 29.2      | 21.5  |
| Climate change                    | 14.2 | 13.8   | 14.8                              | 18.7  | 12.8  | 10.6  | 17.3 | 16.4                        | 12.2      | 14.4        | 12.3           | 15.9         | 17.3  | 13.3      | 11.2  |
| Healthcare                        | 10.7 | 14     | 17.6                              | 14.2  | 13.3  | 12.3  | 10.4 | 14.9                        | 10.6      | 12.5        | 12.7           | 12.1         | 12.1  | 13.2      | 11    |
| Poverty and inequality            | 10.9 | 10.6   | 10                                | 14.3  | 11.5  | 9.9   | 8.5  | 12.2                        | 9.6       | 13.1        | 9.3            | 10           | 13.8  | 10.3      | 7.5   |
| Conflict between Israel and Hamas | 6.5  | 6.9    | 5.9                               | 7.4   | 6.1   | 6     | 7.8  | 7                           | 6.4       | 8.4         | 5.5            | 6.2          | 6.8   | 7.2       | 5.1   |
| National debt                     | 8    | 5.4    | 6.5                               | 5.3   | 6.6   | 6.3   | 8.2  | 7.7                         | 5.8       | 4.3         | 6.8            | 9.2          | 5.2   | 6.3       | 9.6   |
| Taxes                             | 6.8  | 6.1    | 7.6                               | 5.8   | 7.7   | 5.6   | 6.8  | 5.6                         | 7.1       | 6.2         | 6.5            | 6.6          | 5.7   | 6.9       | 6.4   |
| Crime                             | 6.1  | 6.4    | 7.6                               | 5.1   | 5 📙   | 6.7   | 7.9  | 4.9                         | 7.3       | 5.6         | 7.7            | 5            | 7     | 6.1       | 5.7   |
| Education                         | 6.4  | 5.2    | 5.6                               | 10.2  | 5.1   | 5.4   | 3.7  | 7.7                         | 4.2       | 5.2         | 6.1            | 5.9          | 4.9   | 6.4       | 5.4   |
| War in Ukraine                    | 4.7  | 3.4    | 0.4                               | 3.2   | 4.4   | 3.7   | 4.6  | 4.4                         | 3.7       | 3.5         | 4.2            | 4.4          | 4.3   | 3.2       | 5.7   |
| China - US competition            | 3.7  | 2.6    | 4.4                               | 3.9   | 3.2   | 2.3   | 3.8  | 4.4                         | 2.2       | 3.3         | 2.3            | 4.2          | 4.3   | 2.6       | 2.9   |

|                                   |       |       | Race     |       |       |          | Partisanship |             | Decided to vote<br>Electio |      |               | Vote intention for | the 2024 Election            |            |
|-----------------------------------|-------|-------|----------|-------|-------|----------|--------------|-------------|----------------------------|------|---------------|--------------------|------------------------------|------------|
|                                   | Asian | Black | Hispanic | White | Other | Democrat | Republican   | Independent | Yes                        | No   | Kamala Harris | Donald Trump       | Blank / null /<br>won't vote | Don't know |
| Immigration                       | 51.5  | 38.7  | 51.3     | 54.9  | 49.7  | 18.7     | 87           | 51.9        | 52.5                       | 56.3 | 14.8          | 88.9               | 3.7                          | 39.1       |
| Inflation/cost of living          | 48.2  | 50.2  | 47.4     | 51.1  | 49.7  | 32       | 64.5         | 55.3        | 50.5                       | 38.6 | 32            | 67.9               | 14.9                         | 89.7       |
| U.S. economy & job market         | 45.4  | 49.4  | 52.4     | 49.5  | 47.3  | 26.3     | 71.2         | 51.7        | 49.6                       | 52.4 | 24.9          | 72.8               | 43.6                         | 85.6       |
| Safeguarding democracy            | 45.8  | 33.5  | 35.2     | 33.5  | 37.9  | 55.7     | 15.3         | 31.3        | 34.3                       | 31.3 | 58.3          | 12.1               | 1.9                          | 13.4       |
| Challenges to reproductive rights | 26.1  | 35.4  | 28.3     | 26.6  | 24.1  | 54.3     | 4.3          | 23.5        | 27.7                       | 19   | 54.8          | 2.2                | 6.3                          | 14.7       |
| Climate change                    | 11.9  | 10.6  | 12.5     | 14.4  | 20    | 27.9     | 0.9          | 13          | 14                         | 17.1 | 28.4          | 0.5                | 13.3                         | 2.5        |
| Healthcare                        | 18.1  | 14.1  | 16.5     | 11.5  | 9.5   | 22.3     | 3            | 12          | 12.5                       | 10.3 | 22.6          | 2.9                | 14.9                         | 0          |
| Poverty and inequality            | 6.9   | 17.7  | 8.8      | 10    | 14.3  | 18.1     | 3.1          | 11.1        | 10.7                       | 12.4 | 19.4          | 2.2                | 48.7                         | 2.5        |
| Conflict between Israel and Hamas | 0.9   | 6.2   | 7.1      | 7.1   | 3.1   | 7.4      | 5.9          | 6.7         | 6.5                        | 16.6 | 6.8           | 5.8                | 67.5                         | 0          |
| National debt                     | 4     | 3.1   | 3.3      | 7.8   | 7     | 2.7      | 8.3          | 9.3         | 6.6                        | 9.5  | 3.9           | 9.2                | 12.4                         | 9.6        |
| Taxes                             | 10.8  | 10.1  | 5.6      | 6     | 4.7   | 4.3      | 8.2          | 6.8         | 6.4                        | 13.6 | 4.6           | 8.1                | 1.4                          | 16.3       |
| Crime                             | 5     | 5.6   | 4.7      | 6.5   | 8.8   | 1.6      | 10.7         | 6.6         | 6.3                        | 7.6  | 1.1           | 11.2               | 10.9                         | 0          |
| Education                         | 3.2   | 6.2   | 4.9      | 5.7   | 9.2   | 9        | 2.2          | 6.1         | 5.8                        | 0    | 9.5           | 2.1                | 10.5                         | 8.3        |
| War in Ukraine                    | 6.7   | 1.5   | 3.5      | 4.4   | 2.5   | 5.6      | 2.9          | 3.4         | 4                          | 6    | 5.4           | 2.4                | 19                           | 11.2       |
| China - US competition            | 5.8   | 2.6   | 4.9      | 2.8   | 3.5   | 3.1      | 4.1          | 2.2         | 3.2                        | 1.5  | 2.6           | 3.5                | 15                           | 2.5        |